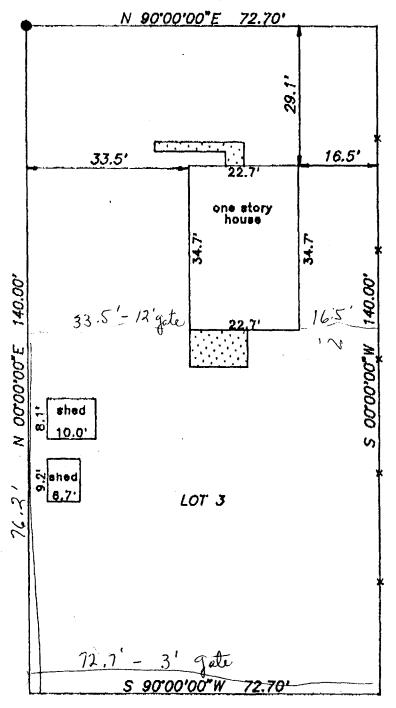

## IMPROVEMENT LOCATION CERTIFICATE

1657 ELM AVENUE, GRAND JUNCTION, CO

LOT 3, BLOCK 1, PARKPLACE HEIGHTS SUBDIVISION, MESA COUNTY, COLORADO

ELM AVENUE

## IMPROVEMENT LOCATION CERTIFICATE

1657 ELM AVENUE, GRAND JUNCTION, CO

LOT 3, BLOCK 1, PARKPLACE HEIGHTS SUBDIVISION, MESA COUNTY, COLORADO

## ELM AVENUE

20' Alley

SETBACK & SIDEYARD DISTANCES ARE PLUS OR MINUS ONE FOOT.

LEGAL DESCRIPTION AND EASEMENT INFORMATION PROVIDED BY Western Colorado Title

COMMITMENT NUMBER 90-12-725

Great Americate was prepared for that this improvement location certificate was prepared for that it is not a land survey plat or improvement survey plat, and that it is not to be reued upon for the establishment of fence, building, or other future improvement lines. I further certify that the improvements on the above described parcel on this date, 1-14-91 except utility connections, are entirely within the boundaries of the parcel, except as shown, that there are no encroachments upon the described premises by improvements on any adjoining premises, except as indicated, and that there is no evidence or sign of any easement crossing or burdening any part of said parcel, except as noted.

IT IS HEREBY CERTIFIED THAT THE ABOVE-DESCRIBED PROPERTY IS NOT LOCATED WITHIN A 100 YEAR FLOOD HAZARD BOUNADRY.

WILLIAM O. ROY P.L.S. 12901

12901

Ao sunt
Of Culture

6943

N

SCALE: 1"- 20'

PINS FOUND

O = PINS SET

CENTURY SURVEYING
P.O. BOX 856, GRAND JCT., COLORADO 81502

TELEPHONE 303-241-2667

FIELD WORK

W.R.-D.J.

DATE FIELD WORK

1-14-91

DRAWN BY:

D.J.

DATE DRAWN:

1-14-91