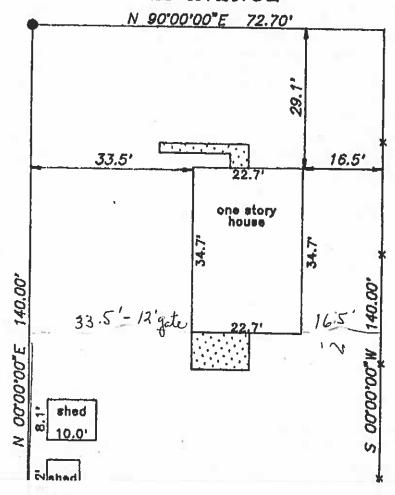

## IMPROVEMENT LOCATION CERTIFICATE

1657 ELM AVENUE, GRAND JUNCTION, CO

LOT 3, BLOCK 1, PARKPLACE HEIGHTS SUBDIVISION, MESA COUNTY, COLORADO

ELM AVENUE

## IMPROVEMENT LOCATION CERTIFICATE

1657 ELM AVENUE, GRAND JUNCTION, CO

LOT 3, BLOCK 1, PARKPLACE HEIGHTS SUBDIVISION, MESA COUNTY, COLORADO

## ELM AVENUE

20' Alley

SETBACK & SIDEYARD DISTANCES ARE PLUS OR MINUS ONE FOOT.

LEGAL DESCRIPTION AND EASEMENT INFORMATION PROVIDED BY Western Colorado Title

COMMITMENT NUMBER 90-12-725

Great Americate was prepared for that this improvement location certificate was prepared for that it is not a land survey plat or improvement survey plat, and that it is not to be reued upon for the establishment of fence, building, or other future improvement lines. I further certify that the improvements on the above described parcel on this date, 1-14-91 except utility connections, are entirely within the boundaries of the parcel, except as shown, that there are no encroachments upon the described premises by improvements on any adjoining premises, except as indicated, and that there is no evidence or sign of any easement crossing or burdening any part of said parcel, except as noted.

IT IS HEREBY CERTIFIED THAT THE ABOVE-DESCRIBED PROPERTY IS NOT LOCATED WITHIN A 100 YEAR FLOOD HAZARD BOUNADRY.

WILLIAM O. ROY P.L.S. 12901

12901

Ao sunt
Of Culture

6943

N

SCALE: 1"- 20'

PINS FOUND

O = PINS SET

CENTURY SURVEYING
P.O. BOX 856, GRAND JCT., COLORADO 81502

TELEPHONE 303-241-2667

FIELD WORK

W.R.-D.J.

DATE FIELD WORK

1-14-91

DRAWN BY:

D.J.

DATE DRAWN:

1-14-91