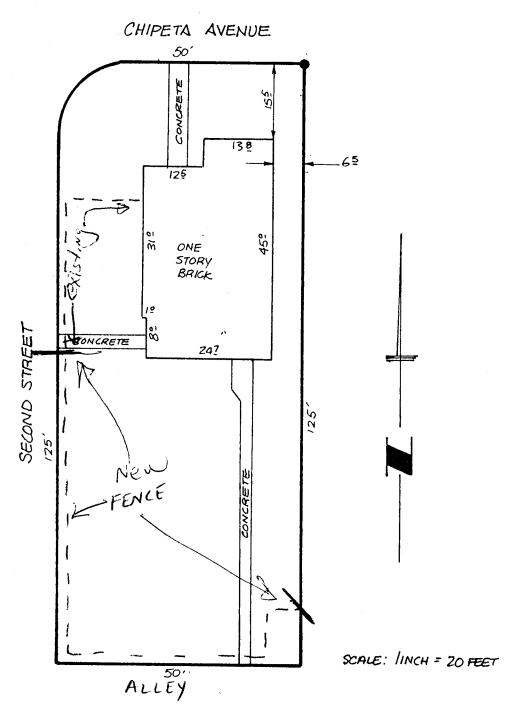

## IMPROVEMENT LOCATION CERTIFICATE

203 CHIPETA AVENUE, GRAND JUNCTION,

Lots 1 AND 2 IN BLOCK 57 OF CITY OF GRAND JUNCTION, MESA COUNTY, COLORADO.

Western Colorado Title #91-6-91K Roskos Acct.

NOTE: THIS PROPERTY DOES NOT FALL WITHIN ANY 100 YEAR FLOODPLAIN.

THEREBY CERTIFY THAT THIS IMPROVEMENT LOCATION CERTIFICATE WAS PREPARED FOR THAT IT IS NOT A LAND CURRENT FOR ., THAT IT IS NOT A LAND SURVEY PLAT OR IMPROVEMENT SURVEY MAT, AND THAT IT IS NOT TO BE RELIED UPON FOR THE ESTABLISHMENT OF FENCE, BUILDING, OR OTHER FUTURE IMPROVEMENT LINES. I FURTHER CERTIFY THE IMPROVEMENTS ON THE ABOVE DESCRIBED PARCEL ON THIS DATE  $\frac{7/25/91}{2}$  EXCEPT UTILITY CONNECTIONS, ARE ENTIRELY WITHIN THE EXCEPT UTILITY CONNECTIONS, ARE ENTIRELY WITHIN THE BOUNDARIES OF THE PARCEL, EXCEPT AS SHOWN, THAT THERE ARE NO ENCROACHMENTS UPON THE DESCRIBED PREMISES BY IMPROVEMENTS ON ANY ADJOINING PREMISES, EXCEPT AS INDICATED, AND THAT THERE IS NO EVIDENCE OR SIGN OF ANY EASEMENT CROSSING OR BURDENING ANY PART OF SAID PARCEL, EXCEPT AS NOTED.

• = FOUND PIN

ennell Do man KENNETH L GLENN R.L.S. 12770

## SURVEYIT

by GLENN

MAILING 2004 NORTH 12 th. SUITE 7 GRAND JUNCTION, CO. 81501

PHONE : 303-245-3777 SURVEYED BY DATE SURVEYED K.G. 7-25-91 DRAWN BY DATE DRAWN L.T. 7-25-91 REVISION SCALE 1": 20