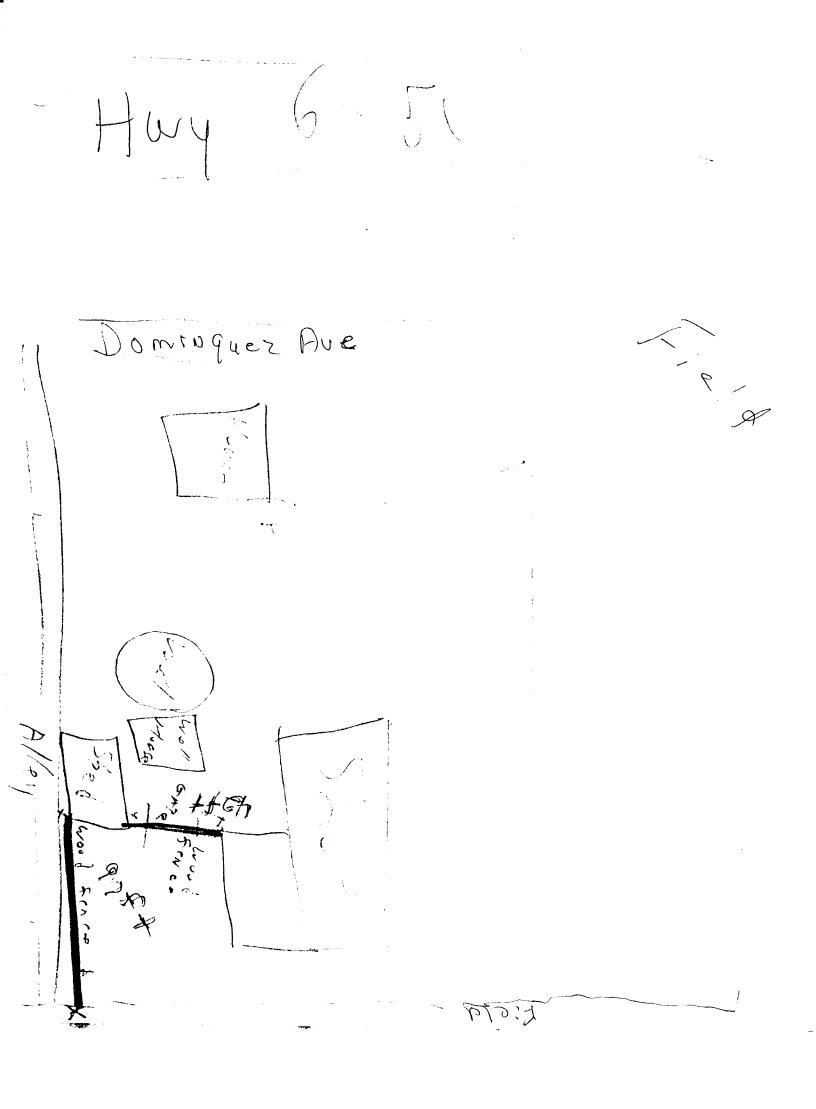

| DATE SUBMITTED:                                                        | PERMIT #<br>FEE #5.00                                                                                                  |
|------------------------------------------------------------------------|------------------------------------------------------------------------------------------------------------------------|
| FENCE PERMIT                                                           |                                                                                                                        |
| BLDG ADDRESS: 2657 HWy50                                               | * PLOT PLAN                                                                                                            |
| TAX SCHEDULE #: 2945 261 14 00                                         | / PLOT PLAN                                                                                                            |
| PROPERTY OWNER: GLAdyS Collins                                         |                                                                                                                        |
| PHONE:                                                                 |                                                                                                                        |
| CONTRACTOR: MARANATHA FENCING                                          |                                                                                                                        |
| PHONE:                                                                 | 5                                                                                                                      |
| MATERIAL: WOOD ferce                                                   |                                                                                                                        |
| HEIGHT: 6 foot                                                         | HWYSO                                                                                                                  |
|                                                                        | *Showing Property Line Di-<br>mentions, Easements,<br>Streets, all Structures,<br>and Setbacks from Property<br>Lines. |
| •*************************************                                 |                                                                                                                        |
| ZONE: HO                                                               | SETBACKS: F S R                                                                                                        |
|                                                                        | SPECIAL CONDITIONS:                                                                                                    |
|                                                                        |                                                                                                                        |
| FINAL PERMIT                                                           |                                                                                                                        |
| WILL REQUIRE SEPARATE PERMIT FROM THE CITY/COUNTY BUILDING DEPARTMENT. |                                                                                                                        |
| * * * * * * * * * * * * * * * * * * * *                                |                                                                                                                        |
| ANY MODIFICATION TO THIS APPROVED FENCE PERMIT MUST BE APPROVED, IN    |                                                                                                                        |