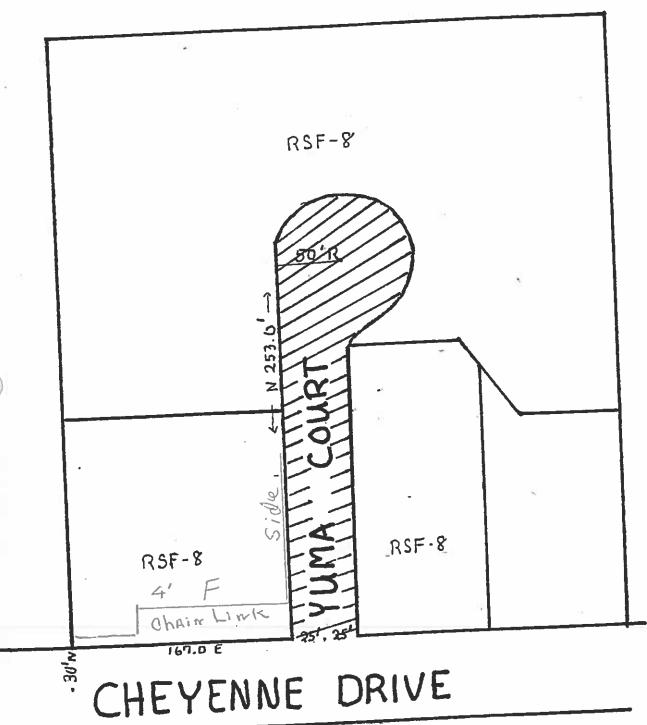

## FENCE PERMIT

GRAND JUNCTION PLANNING DEPARTMENT

| BLDG ADDRESS: 2750 Cleyerre Dr                                                                                                             | * PLOT PLAN                                                                                                            |
|--------------------------------------------------------------------------------------------------------------------------------------------|------------------------------------------------------------------------------------------------------------------------|
| TAX SCHEDULE #: 294524408196                                                                                                               |                                                                                                                        |
| PROPERTY OWNER: R.A. & BACRACA McDemugh                                                                                                    |                                                                                                                        |
| PHONE: 245-9547                                                                                                                            |                                                                                                                        |
|                                                                                                                                            | See attachment                                                                                                         |
| CONTRACTOR: Seff                                                                                                                           |                                                                                                                        |
| PHONE:                                                                                                                                     |                                                                                                                        |
| MATERIAL: 4 Chair Link.                                                                                                                    |                                                                                                                        |
| HEIGHT: 4/                                                                                                                                 |                                                                                                                        |
|                                                                                                                                            | *Showing Property Line Di-<br>mentions, Easements,<br>Streets, all Structures,<br>and Setbacks from Property<br>Lines. |
| **************************************                                                                                                     | **************************************                                                                                 |
| ZONE: PSF-8 SETB.                                                                                                                          | acks: $f_{20}$ s $f_{15}$                                                                                              |
| SPEC                                                                                                                                       | IAL CONDITIONS: Some                                                                                                   |
| on                                                                                                                                         | property line                                                                                                          |
| FINAL PERMIT                                                                                                                               |                                                                                                                        |
| WILL REQUIRE SEPARATE PERMIT FROM TO DEPARTMENT.                                                                                           | HE CITY/COUNTY BUILDING                                                                                                |
| **********                                                                                                                                 | *********                                                                                                              |
| ANY MODIFICATION TO THIS APPROVED FENCE PERMITURE BY THIS DEPARTMENT.                                                                      | T MUST BE APPROVED, IN                                                                                                 |
| I HEREBY ACKNOWLEDGE THAT I HAVE READ THIS APPROPRIED.  CORRECT, AND I AGREE TO COMPLY WITH THE REQUIREMENT OF THE RESULT IN LEGAL ACTION. |                                                                                                                        |
|                                                                                                                                            | 20151                                                                                                                  |