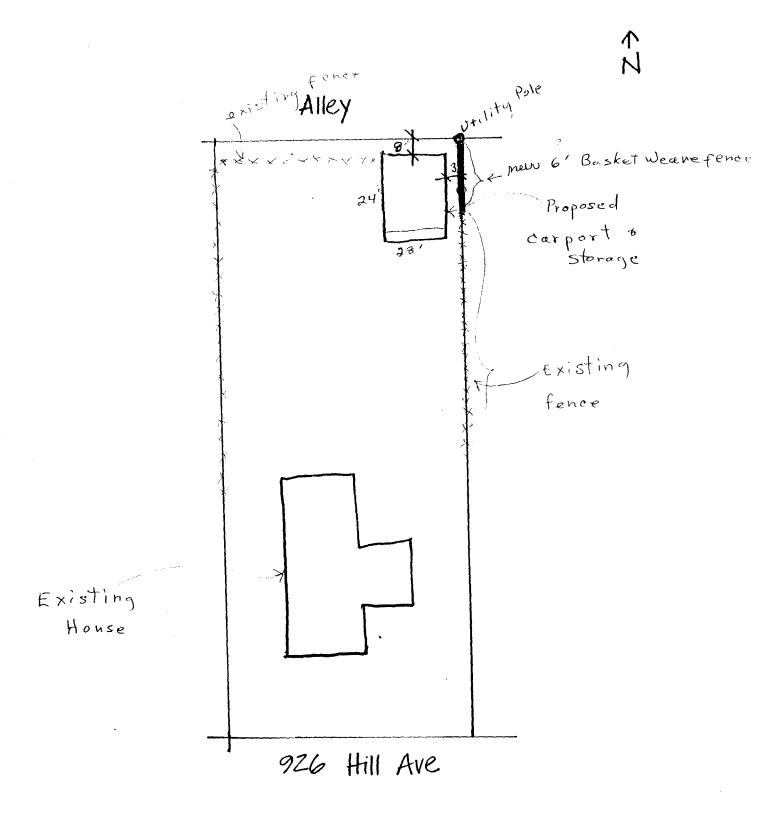

## FENCE PERMIT

GRAND JUNCTION PLANNING DEPARTMENT

| BLDG ADDRESS: 9267/111 Ave                                                                                                  | * PLOT PLAN                                                                                                            |
|-----------------------------------------------------------------------------------------------------------------------------|------------------------------------------------------------------------------------------------------------------------|
| TAX SCHEDULE #: 2945 141 16 0                                                                                               | 1/                                                                                                                     |
| PROPERTY OWNER: James P Waid                                                                                                |                                                                                                                        |
| PHONE: 242-9471                                                                                                             |                                                                                                                        |
| CONTRACTOR: Owner                                                                                                           | See Affached                                                                                                           |
| PHONE: 242-9471                                                                                                             |                                                                                                                        |
| MATERIAL: Wood                                                                                                              |                                                                                                                        |
| HEIGHT: 6                                                                                                                   |                                                                                                                        |
|                                                                                                                             | *Showing Property Line Di-<br>mentions, Easements,<br>Streets, all Structures,<br>and Setbacks from Property<br>Lines. |
| **************************************                                                                                      | **************************************                                                                                 |
| ZONE: ZSF-8                                                                                                                 | SETBACKS: F S B R B                                                                                                    |
| BOND.                                                                                                                       | SPECIAL CONDITIONS:                                                                                                    |
|                                                                                                                             | DIBETAL CONDITIONS.                                                                                                    |
| FINAL PERMIT                                                                                                                |                                                                                                                        |
| WILL REQUIRE SEPARATE PERMIT F DEPARTMENT.                                                                                  | ROM THE CITY/COUNTY BUILDING                                                                                           |
| **********                                                                                                                  | *********                                                                                                              |
| ANY MODIFICATION TO THIS APPROVED FENCE IN WRITING, BY THIS DEPARTMENT.                                                     | PERMIT MUST BE APPROVED, IN                                                                                            |
| I HEREBY ACKNOWLEDGE THAT I HAVE READ TH<br>CORRECT, AND I AGREE TO COMPLY WITH THE<br>COMPLY SHALL RESULT IN LEGAL ACTION. |                                                                                                                        |
|                                                                                                                             | La L                                                                               |
| APPROVED BY: Kisten & Millede                                                                                               |                                                                                                                        |
| DATE APPROVED: 7/18/9/                                                                                                      |                                                                                                                        |
|                                                                                                                             |                                                                                                                        |