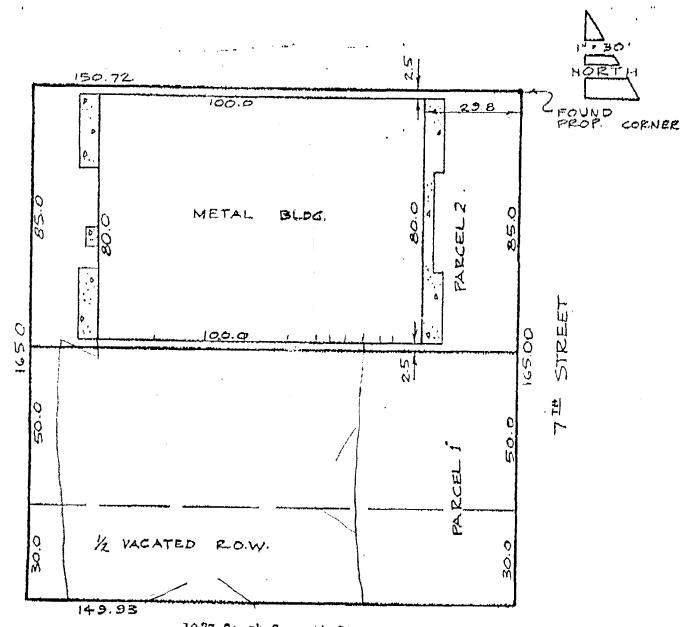

## BUILDING SPEC. DGO. IMPROVEMENT LOCATION CERTIFICATE

1027 SOUTH 7TH STREET. GRAND JUNCTION,

OSBORN ACCT.

1027 South Seventh Street, The North 85.01 of Lot 2, Block 8, Benton Canon First Subdivision, City of Grand Junction, Mesa County, Colorado. Parcel 2:

The South 50.0 of Lot 2, Block 8, Benton Canon First Subdivision, Parcel 1: City of Grand Junction, Masa County, Colorado, AND that half of vacated R.O.W. adjacent on the South as recorded in Book 1222, Page 758, of the Mesa County records. The transfer was the way

NOTE: THIS PROPERTY DOES NOT FALL WITHIN ANY 100 YEAR FLOODPLAIN. Central Bank-Steve THAT IT IS NOT A LAND SURVEY PLAT OR IMPROVEMENT SURVEY PLAT, AND THAT IT IS NOT TO BE RELIED UPON FOR THE ESTABLISHMENT OF FENCE, BUILDING, OR OTHER FUTURE IMPROVEMENTS ON THE ABOVE DESCRIBED PARCEL ON THIS DATE 1/16/92 EXCEPT UTILITY CONNECTIONS, ARE ENTIRELY WITHIN THE BOUNDARIES OF THE PARCEL, EXCEPT AS SHOWN, THAT THERE ARE NO ENCROACHMENTS UPON THE DESCRIBED PREMISES BY IMPROVEMENTS ON ANY ADJOINING PREMISES, EXCEPT AS INDICATED, AND THAT THERE IS NO EVIDENCE OR SIGN OF ANY EASEMENT CROSSING OR BURDENING ANY PART OF SAID PARCEL, EXCEPT AS NOTED.