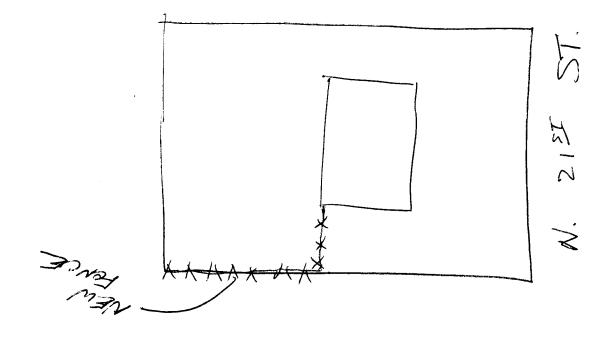

## FENCE PERMIT

GRAND JUNCTION PLANNING DEPARTMENT

| BLDG ADDRESS: 2124 N. 215T                                                                                            | * PLOT PLAN                                                                                                            |  |
|-----------------------------------------------------------------------------------------------------------------------|------------------------------------------------------------------------------------------------------------------------|--|
| TAX SCHEDULE #:                                                                                                       | ***************************************                                                                                |  |
| PROPERTY OWNER: June Sha Lec                                                                                          |                                                                                                                        |  |
| PHONE: 2432767                                                                                                        |                                                                                                                        |  |
| CONTRACTOR: Coff                                                                                                      | SEE                                                                                                                    |  |
| PHONE:                                                                                                                | N.V.                                                                                                                   |  |
|                                                                                                                       |                                                                                                                        |  |
| MATERIAL: Weech                                                                                                       |                                                                                                                        |  |
| HEIGHT: 6#                                                                                                            |                                                                                                                        |  |
|                                                                                                                       | *Showing Property Line Di-<br>mentions, Easements,<br>Streets, all Structures,<br>and Setbacks from Property<br>Lines. |  |
| **************************************                                                                                |                                                                                                                        |  |
| ZONE: RSF-8                                                                                                           | SETBACKS: F S R                                                                                                        |  |
|                                                                                                                       | SPECIAL CONDITIONS:                                                                                                    |  |
|                                                                                                                       |                                                                                                                        |  |
| FINAL PERMIT                                                                                                          |                                                                                                                        |  |
| WILL REQUIRE SEPARATE PERMIT F                                                                                        | ROM THE CITY/COUNTY BUILDING                                                                                           |  |
| ******************                                                                                                    |                                                                                                                        |  |
| ANY MODIFICATION TO THIS APPROVED FENCE PERMIT MUST BE APPROVED, IN WRITING, BY THIS DEPARTMENT.                      |                                                                                                                        |  |
| I HEREBY ACKNOWLEDGE THAT I HAVE READ TH CORRECT, AND I AGREE TO COMPLY WITH THE COMPLY SHALL RESULT IN LEGAL ACTION. |                                                                                                                        |  |
|                                                                                                                       | 3 Jule Signature                                                                                                       |  |
| APPROVED BY: UM                                                                                                       | į                                                                                                                      |  |
| DATE APPROVED: 3-22-93                                                                                                |                                                                                                                        |  |