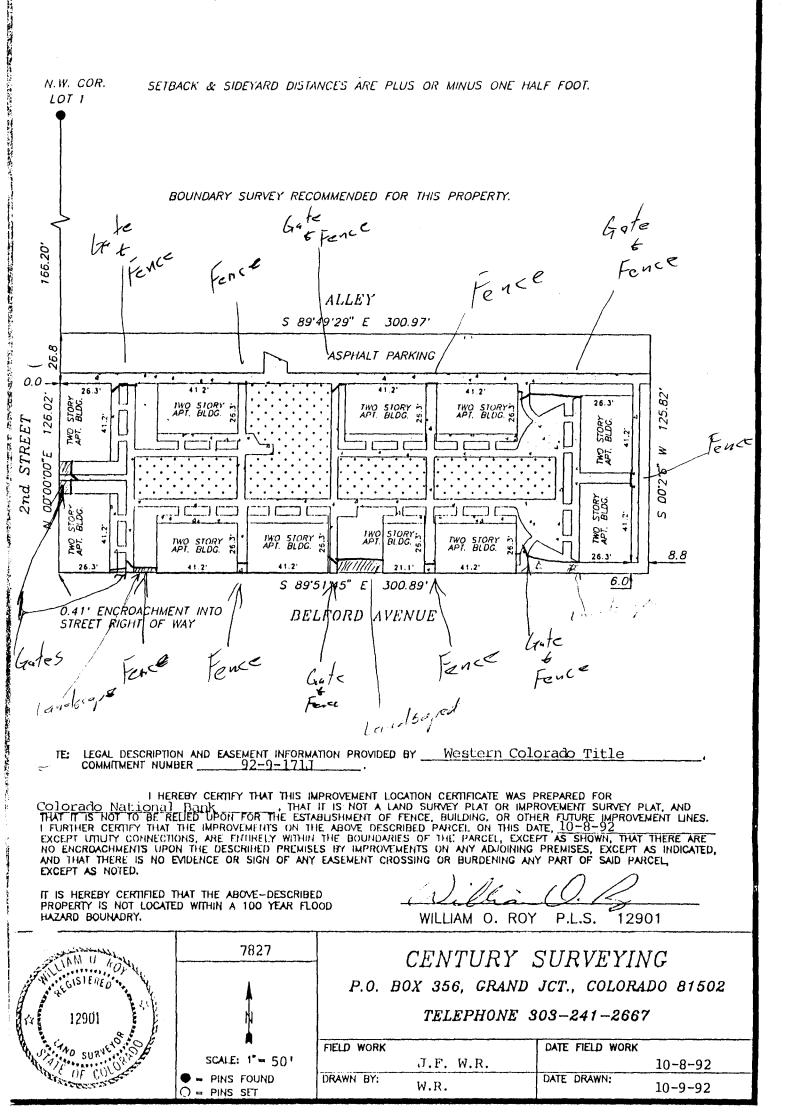

## FENCE PERMIT

GRAND JUNCTION PLANNING DEPARTMENT

| BLDG ADDRESS: 246 Belford Ave                                                                                               | * PLOT PLAN                                                                                                            |
|-----------------------------------------------------------------------------------------------------------------------------|------------------------------------------------------------------------------------------------------------------------|
| TAX SCHEDULE #: 2945-142-02-009                                                                                             | Ser Attachment.                                                                                                        |
| PROPERTY OWNER: Steve & Ken Barnes                                                                                          | -                                                                                                                      |
| PHONE: 245-5866                                                                                                             |                                                                                                                        |
| 4                                                                                                                           |                                                                                                                        |
| CONTRACTOR: Self                                                                                                            |                                                                                                                        |
| PHONE:                                                                                                                      |                                                                                                                        |
| MATERIAL: 6 Cedar & Wrought Iron Gat HEIGHT: 6                                                                              | es                                                                                                                     |
| HEIGHT: 6                                                                                                                   |                                                                                                                        |
|                                                                                                                             | *Showing Property Line Di-<br>mentions, Easements,<br>Streets, all Structures,<br>and Setbacks from Property<br>Lines. |
| *************                                                                                                               | ********                                                                                                               |
| zone: PR 36                                                                                                                 | SE ONLY  Oxistens buildens and SETBACKS: F  SETBACKS: F  S  S  S  R                                                    |
| •                                                                                                                           | SPECIAL CONDITIONS: closing internal                                                                                   |
|                                                                                                                             | Combyard for security - Very little visual                                                                             |
| FINAL PERMIT                                                                                                                | charge to the property.                                                                                                |
| WILL REQUIRE SEPARATE PERMIT F DEPARTMENT.                                                                                  | ROM THE CITY/COUNTY BUILDING                                                                                           |
| **********                                                                                                                  | *********                                                                                                              |
| ANY MODIFICATION TO THIS APPROVED FENCE I WRITING, BY THIS DEPARTMENT.                                                      | PERMIT MUST BE APPROVED, IN                                                                                            |
| I HEREBY ACKNOWLEDGE THAT I HAVE READ TH<br>CORRECT, AND I AGREE TO COMPLY WITH THE<br>COMPLY SHALL RESULT IN LEGAL ACTION. |                                                                                                                        |
|                                                                                                                             | St. Burn                                                                                                               |
| ·                                                                                                                           | SIGNATURE                                                                                                              |
| APPROVED BY: Kathy Portm                                                                                                    |                                                                                                                        |
| DATE APPROVED: 10/28/92                                                                                                     |                                                                                                                        |
| • •                                                                                                                         |                                                                                                                        |

## IMPROVEMENT LOCATION CERTIFICATE

246 BELFORD AVENUE, GRAND JUNCTION, COLORADO

LOTS 21 THRU 32, BLOCK 10, CITY OF GRAND JUNCTION, MESA COUNTY, COLORADO