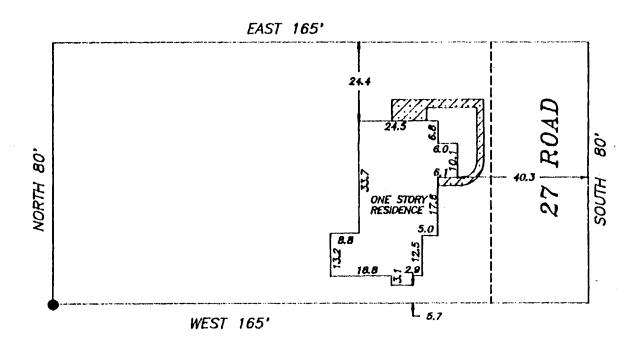

## IMPROVEMENT LOCATION CERTIFICATE

277 27 ROAD, GRAND JUNCTION, COLORADO

BEGINNING AT A POINT 174 FEET NORTH OF THE SE CORNER OF SE1/4 NE1/4 NE1/4, SECTION 26, TOWNSHIP 1 SOUTH, RANGE 1 WEST OF THE UTE MERIDIAN; THENCE WEST 165 FEET, THENCE NORTH 90 FEET, THENCE EAST 165 FEET, THENCE SOUTH 90 FEET TO THE PLACE OF BEGINNING; EXCEPTING THEREFROM 10 FEET FOR ROADWAY ALONG THE NORTH SIDE OF SAID PROPERTY AND WASTE DITCH RUNNING ALONG THE EAST SIDE OF SAID PROPERTY; ALSO EXCEPTING THEREFROM ANY AND ALL RIGHTS OF WAY FOR ROADS, DITCHES AND ALL LEGAL HIGHWAYS, MESA COUNTY, COLORADO.

SETBACK AND SIDEYARD DISTANCES ARE PLUS OR MINUS ONE FOOT.

NOTE: LEGAL DESCRIPTION AND EASEMENT INFORMATION PROVIDED BY American Land Title

| COMMINENT NUMBER                                                                                                                                                                                                           |
|----------------------------------------------------------------------------------------------------------------------------------------------------------------------------------------------------------------------------|
| I HEREBY CERTIFY THAT THIS IMPROVEMENT LOCATION CERTIFICATE WAS PREPARED FOR Unifirst Mortgage , THAT IT IS NOT A LAND SURVEY PLAT OR IMPROVEMENT SURVEY PLAT, AND                                                         |
| THAT IT IS NOT TO BE RELIED UPON FOR THE ESTABLISHMENT OF FENCE, BUILDING, OR OTHER FUTURE IMPROVEMENT LINES. I FURTHER CERTIFY THAT THE IMPROVEMENTS ON THE ABOVE DESCRIBED PARCEL ON THIS DATE, 8-29-89                  |
| EXCEPT UTILITY CONNECTIONS, ARE ENTIRELY WITHIN THE BOUNDARIES OF THE PARCEL, EXCEPT AS SHOWN, THAT THERE ARE NO ENCROACHMENTS UPON THE DESCRIBED PREMISES BY IMPROVEMENTS ON ANY ADJOINING PREMISES, EXCEPT AS INDICATED, |
| AND THAT THERE IS NO EVIDENCE OR SIGN OF ANY EASEMENT CROSSING OR BURDENING ANY PART OF SAID PARCEL, EXCEPT AS NOTED.                                                                                                      |
| IT IS HEREBY CERTIFIED THAT THE ABOVE-DESCRIBED                                                                                                                                                                            |

IT IS HEREBY CERTIFIED THAT THE ABOVE—DESCRIBED ROPERTY IS NOT LOCATED WITHIN A 100 YEAR FLOOD AZARD BOUNADRY.

WILLIAM O. ROY P.L.S. 12901

CENTURY SURVEYING
P.O. BOX 356, GRAND JCT., COLORADO 81502
TELEPHONE 303-241-2667