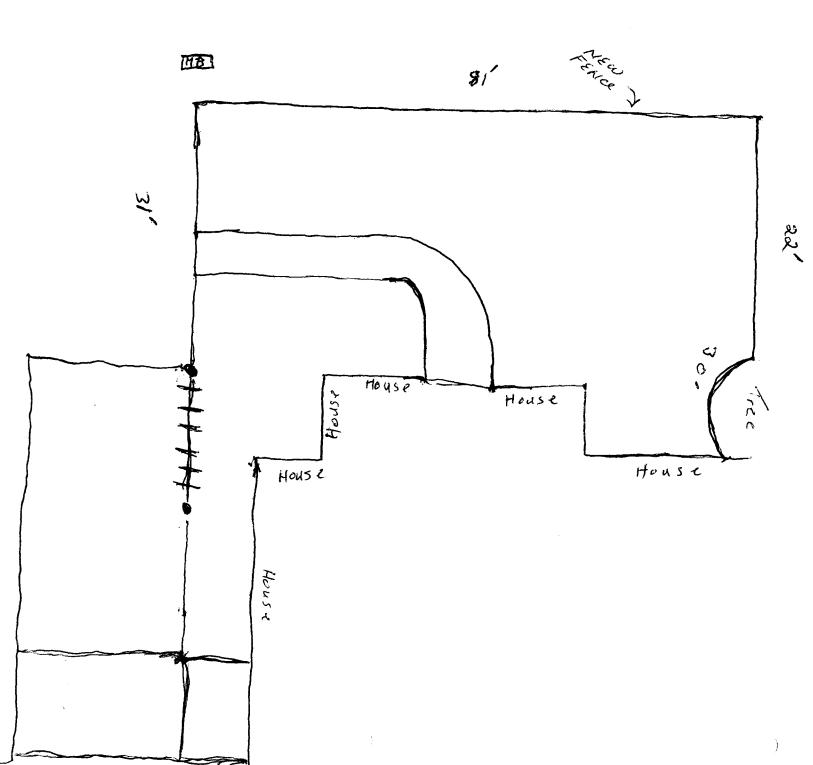

## FENCE PERMIT

GRAND JUNCTION PLANNING DEPARTMENT

| BLDG ADDRESS: 277-27RQ                                                                                            | * PLOT PLAN                                                                                                            |  |  |  |  |  |
|-------------------------------------------------------------------------------------------------------------------|------------------------------------------------------------------------------------------------------------------------|--|--|--|--|--|
| TAX SCHEDULE #: 2945-261-00-01                                                                                    | /                                                                                                                      |  |  |  |  |  |
| PROPERTY OWNER: Robert A Ritschard                                                                                |                                                                                                                        |  |  |  |  |  |
| PHONE: 242-1348                                                                                                   | Suched                                                                                                                 |  |  |  |  |  |
| CONTRACTOR: SCLF                                                                                                  | attache                                                                                                                |  |  |  |  |  |
| PHONE: 2945-26/-                                                                                                  |                                                                                                                        |  |  |  |  |  |
| MATERIAL: POST/WIRE                                                                                               |                                                                                                                        |  |  |  |  |  |
| HEIGHT: 4                                                                                                         |                                                                                                                        |  |  |  |  |  |
|                                                                                                                   | *Showing Property Line Di-<br>mentions, Easements,<br>Streets, all Structures,<br>and Setbacks from Property<br>Lines. |  |  |  |  |  |
| **************************************                                                                            |                                                                                                                        |  |  |  |  |  |
| zone:                                                                                                             | SETBACKS: F S R                                                                                                        |  |  |  |  |  |
|                                                                                                                   | SPECIAL CONDITIONS:                                                                                                    |  |  |  |  |  |
|                                                                                                                   |                                                                                                                        |  |  |  |  |  |
| FINAL PERMIT                                                                                                      |                                                                                                                        |  |  |  |  |  |
| WILL REQUIRE SEPARATE PERMIT FF DEPARTMENT.                                                                       | OM THE CITY/COUNTY BUILDING                                                                                            |  |  |  |  |  |
| ***********                                                                                                       | **********                                                                                                             |  |  |  |  |  |
| ANY MODIFICATION TO THIS APPROVED FENCE PERMIT MUST BE APPROVED, IN WRITING, BY THIS DEPARTMENT.                  |                                                                                                                        |  |  |  |  |  |
|                                                                                                                   | ERMIT MUST BE APPROVED, IN                                                                                             |  |  |  |  |  |
|                                                                                                                   | S APPLICATION AND THE ABOVE IS                                                                                         |  |  |  |  |  |
| WRITING, BY THIS DEPARTMENT.  I HEREBY ACKNOWLEDGE THAT I HAVE READ THE CORRECT, AND I AGREE TO COMPLY WITH THE E | S APPLICATION AND THE ABOVE IS                                                                                         |  |  |  |  |  |