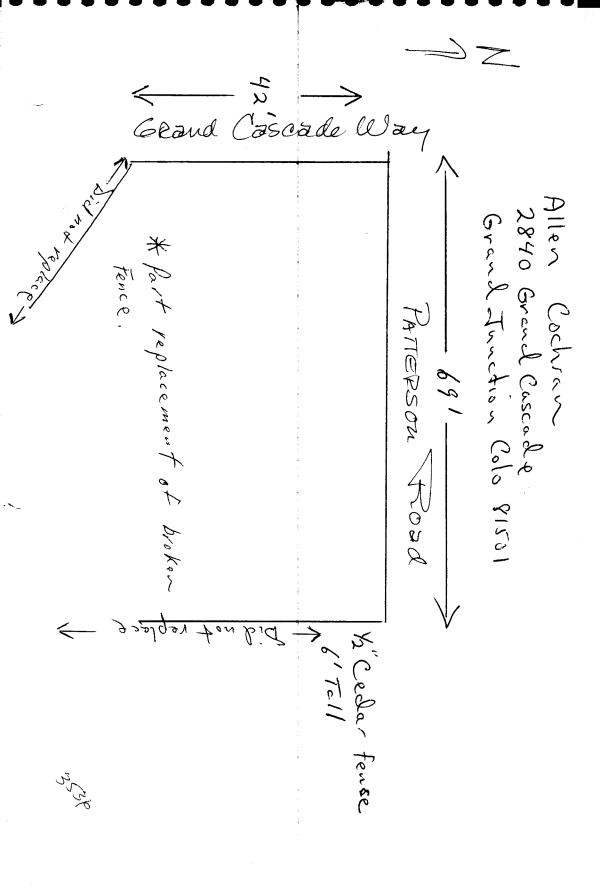

## FENCE PERMIT

GRAND JUNCTION PLANNING DEPARTMENT

| BLDG ADDRESS: 2840 GRand Cas                                                                                                | call * PLOT PLAN_                                                                                                      |
|-----------------------------------------------------------------------------------------------------------------------------|------------------------------------------------------------------------------------------------------------------------|
| TAX SCHEDULE #: 2945 - 072 -16 - 025                                                                                        |                                                                                                                        |
| PROPERTY OWNER: Allen Cochran                                                                                               |                                                                                                                        |
| PHONE: 241-6955                                                                                                             | SEE HATACHED                                                                                                           |
| CONTRACTOR: SJF                                                                                                             |                                                                                                                        |
| PHONE: 241-6955                                                                                                             |                                                                                                                        |
| MATERIAL: CEBAR                                                                                                             |                                                                                                                        |
| HEIGHT:                                                                                                                     |                                                                                                                        |
|                                                                                                                             | *Showing Property Line Di-<br>mentions, Easements,<br>Streets, all Structures,<br>and Setbacks from Property<br>Lines. |
| **************************************                                                                                      | **************************************                                                                                 |
| ZONE: PHILLED RESIDENTIAL                                                                                                   | SETBACKS: F S R                                                                                                        |
|                                                                                                                             | SPECIAL CONDITIONS: <u>U/A</u>                                                                                         |
|                                                                                                                             | ,                                                                                                                      |
| FINAL PERMIT  WILL REQUIRE SEPARATE PERMIT F  DEPARTMENT.                                                                   | vevious fevee.  19  ROM THE CITY/COUNTY BUILDING                                                                       |
| ***********                                                                                                                 | *********                                                                                                              |
| ANY MODIFICATION TO THIS APPROVED FENCE IN WRITING, BY THIS DEPARTMENT.                                                     | PERMIT MUST BE APPROVED, IN                                                                                            |
| I HEREBY ACKNOWLEDGE THAT I HAVE READ TH<br>CORRECT, AND I AGREE TO COMPLY WITH THE<br>COMPLY SHALL RESULT IN LEGAL ACTION. |                                                                                                                        |
| -                                                                                                                           | SIGNATURE                                                                                                              |
| APPROVED BY: Yauff Min                                                                                                      |                                                                                                                        |
| DATE APPROVED: 9/10/93                                                                                                      |                                                                                                                        |
| <i>/</i>                                                                                                                    |                                                                                                                        |
|                                                                                                                             |                                                                                                                        |