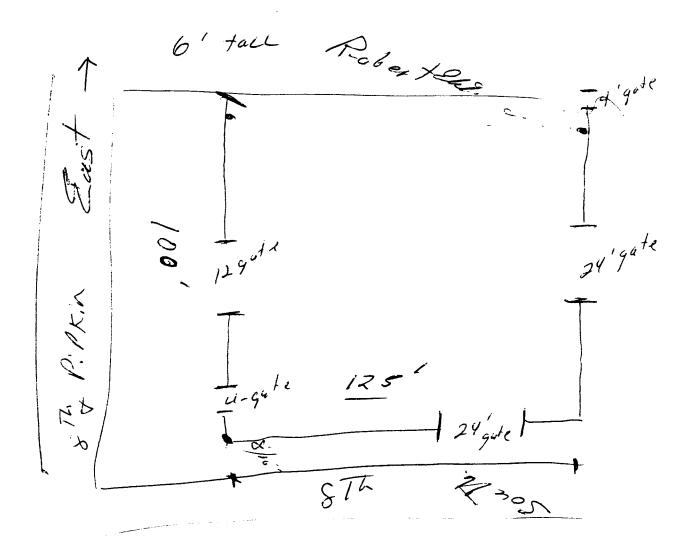

| DATE SUBMITTED: 7/2/92                                                                                             | PERMIT #<br>FEE # 5.00                                                                                                 |
|--------------------------------------------------------------------------------------------------------------------|------------------------------------------------------------------------------------------------------------------------|
| FENCE PERMIT<br>GRAND JUNCTION PLANNING DEPARTMENT                                                                 |                                                                                                                        |
| BLDG ADDRESS: 803+ 815 Pipkin                                                                                      | * PLOT PLAN                                                                                                            |
| TAX SCHEDULE #: 2945- 1444000/-                                                                                    | -002                                                                                                                   |
| PROPERTY OWNER: <u>MP Mendicelli</u><br>Louiés Used Cors Inc.<br>PHONE: <u>241-6921</u><br>CONTRACTOR: <u>Selt</u> | See Attached                                                                                                           |
| PHONE: 241-6921                                                                                                    |                                                                                                                        |
| MATERIAL: Chain link.                                                                                              |                                                                                                                        |
| HEIGHT:                                                                                                            |                                                                                                                        |
| ~                                                                                                                  | *Showing Property Line Di-<br>mentions, Easements,<br>Streets, all Structures,<br>and Setbacks from Property<br>Lines. |
| FOR OFFICE USE ONLY                                                                                                |                                                                                                                        |
| ZONE: R. I-/                                                                                                       | SETBACKS: FSR                                                                                                          |
|                                                                                                                    | SPECIAL CONDITIONS:                                                                                                    |
| FINAL PERMIT<br>WILL REQUIRE SEPARATE PERMIT FR<br>DEPARTMENT.                                                     | OM THE CITY/COUNTY BUILDING                                                                                            |
| * * * * * * * * * * * * * * * * * * * *                                                                            |                                                                                                                        |
| ANY MODIFICATION TO THIS APPROVED FENCE PERMIT MUST BE APPROVED, IN<br>WRITING, BY THIS DEPARTMENT.                |                                                                                                                        |