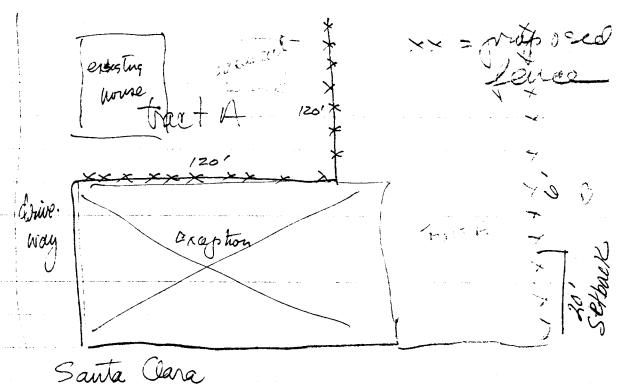

Joan B. Lane
10-27-93
1100 Santa Clara

Nock 30 or Aughts Subdy 2945 2340;
Fract A

To brild a fence along south sid 1;
tract f. & east side of hack A

to top of rever bank 27, along south
property line + east property line.

Rock 30 OP, Heights Subdiv