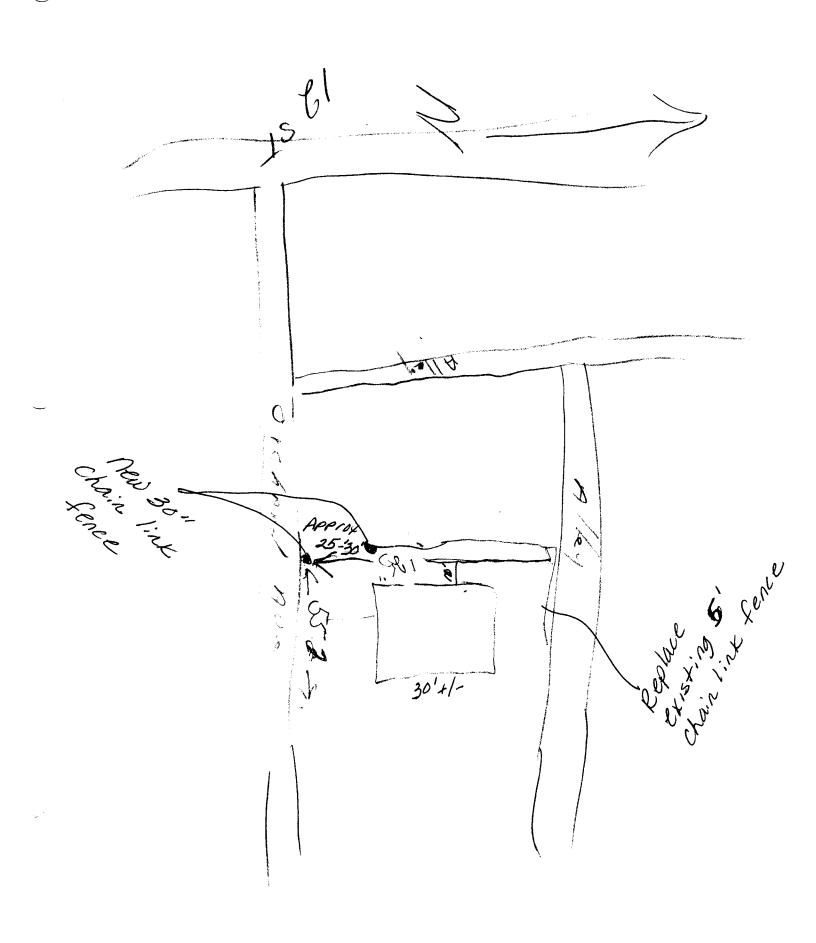

| DATE SUBMITTED: 6-2-93                                                                                                                                                                           | PERMIT #                                                                                                                             |
|--------------------------------------------------------------------------------------------------------------------------------------------------------------------------------------------------|--------------------------------------------------------------------------------------------------------------------------------------|
|                                                                                                                                                                                                  | FEE 5.00                                                                                                                             |
| FENCE PERMIT                                                                                                                                                                                     |                                                                                                                                      |
| BLDG ADDRESS: 1220 Orchard AUE                                                                                                                                                                   | * PLOT PLAN                                                                                                                          |
| • • • • • • • • • • • • • • • • • • •                                                                                                                                                            |                                                                                                                                      |
| PROPERTY OWNER: Dorothy Thusau                                                                                                                                                                   |                                                                                                                                      |
| PHONE: <u>243-6181 - 2427285</u>                                                                                                                                                                 | Seened                                                                                                                               |
| CONTRACTOR: CARY Johnson                                                                                                                                                                         | Hacher                                                                                                                               |
| PHONE:                                                                                                                                                                                           | H                                                                                                                                    |
| MATERIAL: Chain link                                                                                                                                                                             |                                                                                                                                      |
| HEIGHT: 30" Front; 5' rear                                                                                                                                                                       |                                                                                                                                      |
| Fences may be placed on the property line.<br>It is the responsibility of the property<br>owner to make sure the fence is located on<br>the property line, or within the property<br>boundaries. | *Showing Property Line Di-<br>mentions, Easements,<br>Streets, all Structures,<br>and Setbacks from Property<br>Lines. <i>Alleys</i> |
| ************************************                                                                                                                                                             |                                                                                                                                      |
| ZONE: RSF-8                                                                                                                                                                                      | SETBACKS: F S R                                                                                                                      |
|                                                                                                                                                                                                  | SPECIAL CONDITIONS:                                                                                                                  |
|                                                                                                                                                                                                  |                                                                                                                                      |
| FINAL PERMIT                                                                                                                                                                                     |                                                                                                                                      |
| WILL REQUIRE SEPARATE PERMIT FROM THE CITY/COUNTY BUILDING DEPARTMENT.                                                                                                                           |                                                                                                                                      |
| * * * * * * * * * * * * * * * * * * * *                                                                                                                                                          |                                                                                                                                      |
| ANY MODIFICATION TO THIS APPROVED FENCE PERMIT MUST BE APPROVED, IN WRITING, BY THIS DEPARTMENT.                                                                                                 |                                                                                                                                      |
| I HEREBY ACKNOWLEDGE THAT I HAVE READ THIS APPLICATION AND THE ABOVE IS<br>CORRECT, AND I AGREE TO COMPLY WITH THE REQUIREMENTS ABOVE. FAILURE TO<br>COMPLY SHALL RESULT IN LEGAL ACTION.        |                                                                                                                                      |
| $\Lambda$ . $\Lambda$                                                                                                                                                                            | SIGNATURE                                                                                                                            |
| APPROVED BY: Mancia Fatz                                                                                                                                                                         | -                                                                                                                                    |
| DATE APPROVED: $6-2-93$                                                                                                                                                                          |                                                                                                                                      |