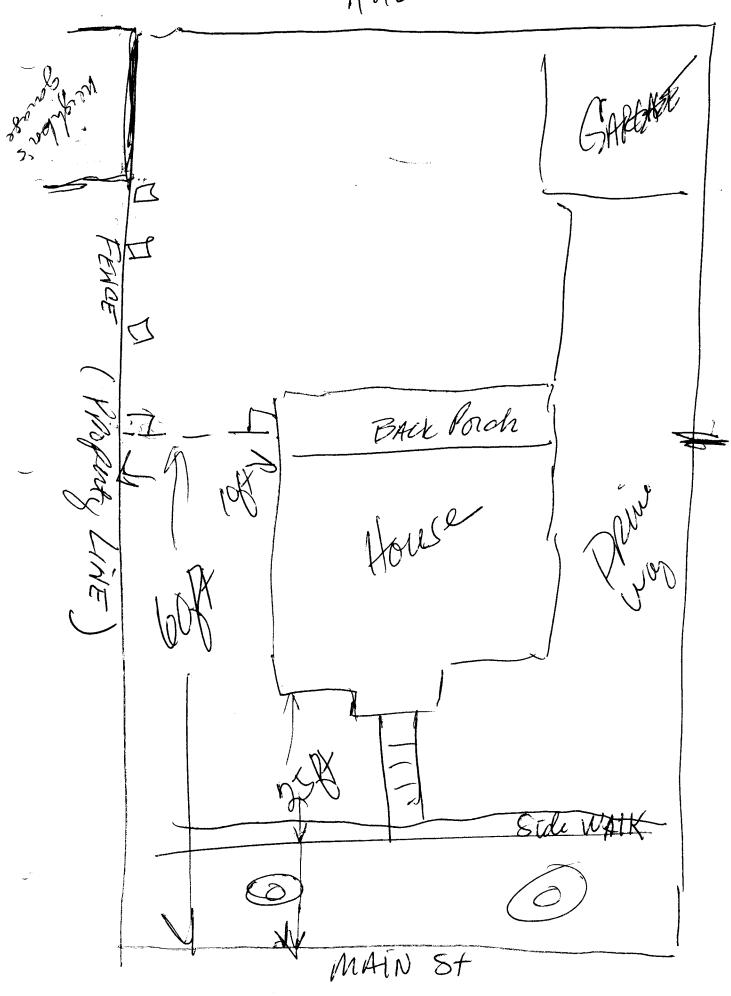

| DATE SUBMITTED: <u>9-17-93</u>                                                                   | PERMIT #                                                                       |
|--------------------------------------------------------------------------------------------------|--------------------------------------------------------------------------------|
|                                                                                                  | FEE                                                                            |
| FENCE PE                                                                                         |                                                                                |
| BLDG ADDRESS: 1234 MAIN ST                                                                       | * PLOT PLAN                                                                    |
| TAX SCHEDULE #: $2945 - 133 - 12 - 013$<br>PROPERTY OWNER: <u>JACK MEAP</u><br>PHONE: 242 - 4769 | 4×4 Post 190<br>a×4 House                                                      |
| CONTRACTOR: <u>Self</u>                                                                          |                                                                                |
| PHONE: 242-4769                                                                                  | · # 4                                                                          |
| MATERIAL: <u>4×4 Post 2×4</u> Pa<br>HEIGHT: <u>6</u>                                             | *Showing Property Line Di-<br>mentions, Easements,<br>Streets, all Structures, |
| **************************************                                                           | and Setbacks from Property<br>Lines.                                           |
| FOR OFFICE USE ONLY                                                                              |                                                                                |
|                                                                                                  | SETBACKS: FSR                                                                  |
| FINAL PERMIT<br>WILL REQUIRE SEPARATE PERMIT FR                                                  | OM THE CITY/COUNTY BUILDING                                                    |
| DEPARTMENT.                                                                                      | ****                                                                           |