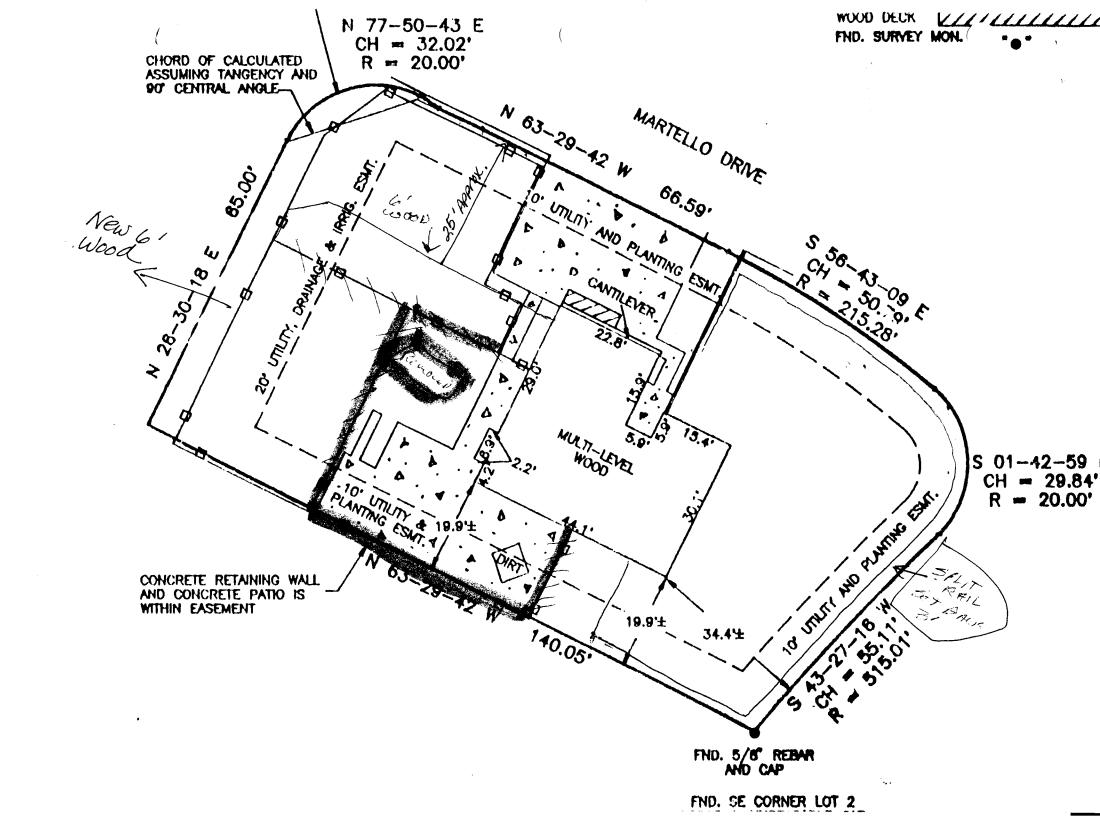

## GRAND JUNCTION PLANNING DEPARTMENT

| BLDG ADDRESS: 379 MARTELLO DR.                                                                                        | * PLOT PLAN                                                                                                            |
|-----------------------------------------------------------------------------------------------------------------------|------------------------------------------------------------------------------------------------------------------------|
| TAX SCHEDULE #: <u>2945-222-06-001</u>                                                                                |                                                                                                                        |
| PROPERTY OWNER: ROWALD + DelpHOLE Apple                                                                               | BEE                                                                                                                    |
| PHONE: 241-1038                                                                                                       | See.<br>A-Hacked                                                                                                       |
| CONTRACTOR: Self                                                                                                      | Attached                                                                                                               |
| PHONE:                                                                                                                |                                                                                                                        |
| MATERIAL: (V 00 D                                                                                                     |                                                                                                                        |
| HEIGHT: 677 + 421                                                                                                     |                                                                                                                        |
|                                                                                                                       | *Showing Property Line Di-<br>mentions, Easements,<br>Streets, all Structures,<br>and Setbacks from Property<br>Lines. |
| :*************************************                                                                                | *****************************                                                                                          |
| zone: RSF-4                                                                                                           | SETBACKS: F_20' S R                                                                                                    |
|                                                                                                                       | SPECIAL CONDITIONS:                                                                                                    |
|                                                                                                                       |                                                                                                                        |
| FINAL PERMIT                                                                                                          |                                                                                                                        |
| WILL REQUIRE SEPARATE PERMIT F DEPARTMENT.                                                                            | ROM THE CITY/COUNTY BUILDING                                                                                           |
| ***********                                                                                                           | *********                                                                                                              |
| ANY MODIFICATION TO THIS APPROVED FENCE I WRITING, BY THIS DEPARTMENT.                                                | PERMIT MUST BE APPROVED, IN                                                                                            |
| I HEREBY ACKNOWLEDGE THAT I HAVE READ TH CORRECT, AND I AGREE TO COMPLY WITH THE COMPLY SHALL RESULT IN LEGAL ACTION. |                                                                                                                        |
|                                                                                                                       | Roughed Agaliber                                                                                                       |
| APPROVED BY: M. Poly DATE APPROVED: 5-6-93                                                                            | / S1@WATURE                                                                                                            |
|                                                                                                                       |                                                                                                                        |