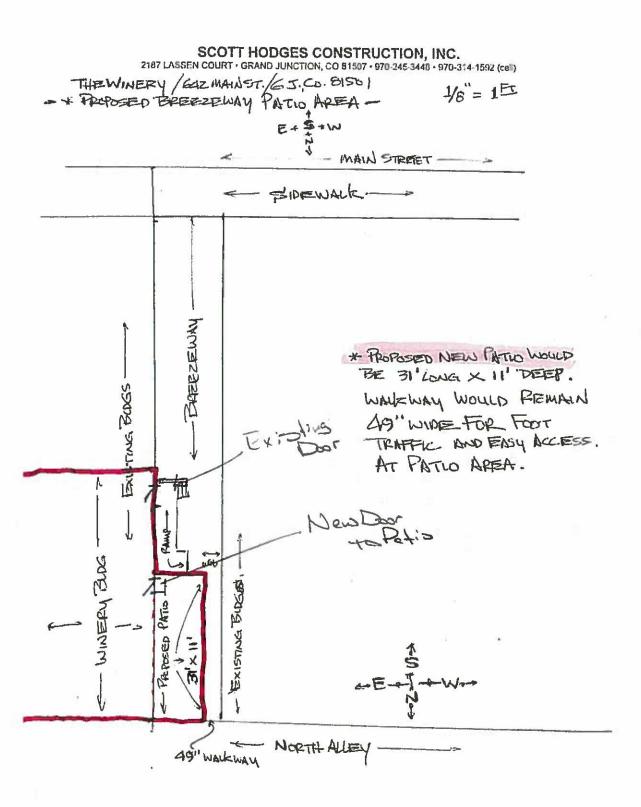

# Exhibit A: Proposed Lease Area (include dimensions and a sketch)

The area of the pedestrian alleyway immediately west of and abutting 642 Main Street, Grand Junction, CO (Mesa County Parcel Number 2945-144-18-006) more particularly described in the dimensioned sketch below: