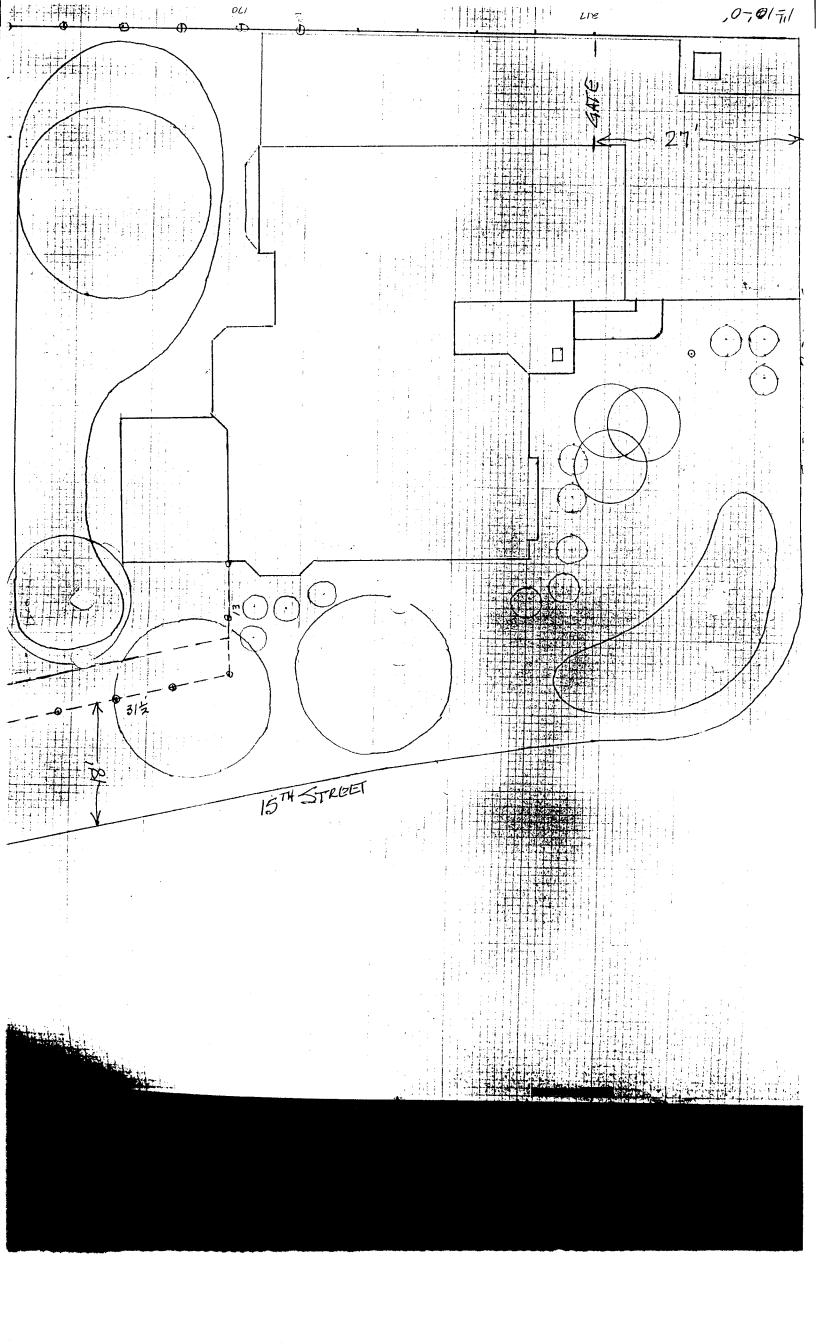

| DATE SUBMITTED: 9-15-93                                                                          | <b>PERMIT #</b>                                                                                                        |
|--------------------------------------------------------------------------------------------------|------------------------------------------------------------------------------------------------------------------------|
|                                                                                                  | FEE 5.00                                                                                                               |
| FENCE PERMIT                                                                                     |                                                                                                                        |
| BLDG ADDRESS: 1502 PTARMIGAN RIDGE                                                               | Ti * PLOT PLAN                                                                                                         |
| TAX SCHEDULE #: <u>2945-012-55-001</u>                                                           |                                                                                                                        |
| PROPERTY OWNER: JAMES S. CLONINGER                                                               |                                                                                                                        |
| PHONE: 243 - 5054-                                                                               |                                                                                                                        |
| CONTRACTOR: PROPERTY OWNER                                                                       | Seenacher                                                                                                              |
| PHONE:                                                                                           | See ached                                                                                                              |
| MATERIAL: CEDAR                                                                                  | ¢,                                                                                                                     |
| HEIGHT: <u>6</u>                                                                                 |                                                                                                                        |
|                                                                                                  | *Showing Property Line Di-<br>mentions, Easements,<br>Streets, all Structures,<br>and Setbacks from Property<br>Lines. |
| **************************************                                                           |                                                                                                                        |
| ZONE: RSF-4                                                                                      | SETBACKS: F S R                                                                                                        |
|                                                                                                  | SPECIAL CONDITIONS:                                                                                                    |
|                                                                                                  |                                                                                                                        |
| FINAL PERMIT                                                                                     |                                                                                                                        |
| WILL REQUIRE SEPARATE PERMIT FROM THE CITY/COUNTY BUILDING<br>DEPARTMENT.                        |                                                                                                                        |
| ***************************************                                                          |                                                                                                                        |
| ANY MODIFICATION TO THIS APPROVED FENCE PERMIT MUST BE APPROVED, IN WRITING, BY THIS DEPARTMENT. |                                                                                                                        |