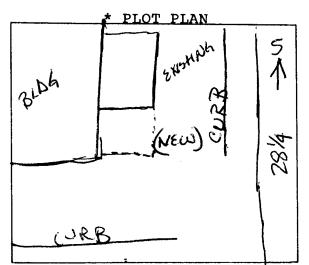

\*Showing Property Line Dimentions, Easements, Streets, all Structures, and Setbacks from Property Lines.

FOR OFFICE USE ONLY

ZONE: SETBACKS: F S SPECIAL CONDITIONS: FINAL PERMIT WILL REQUIRE SEPARATE PERMIT FROM THE CITY/COUNTY BUILDING DEPARTMENT.