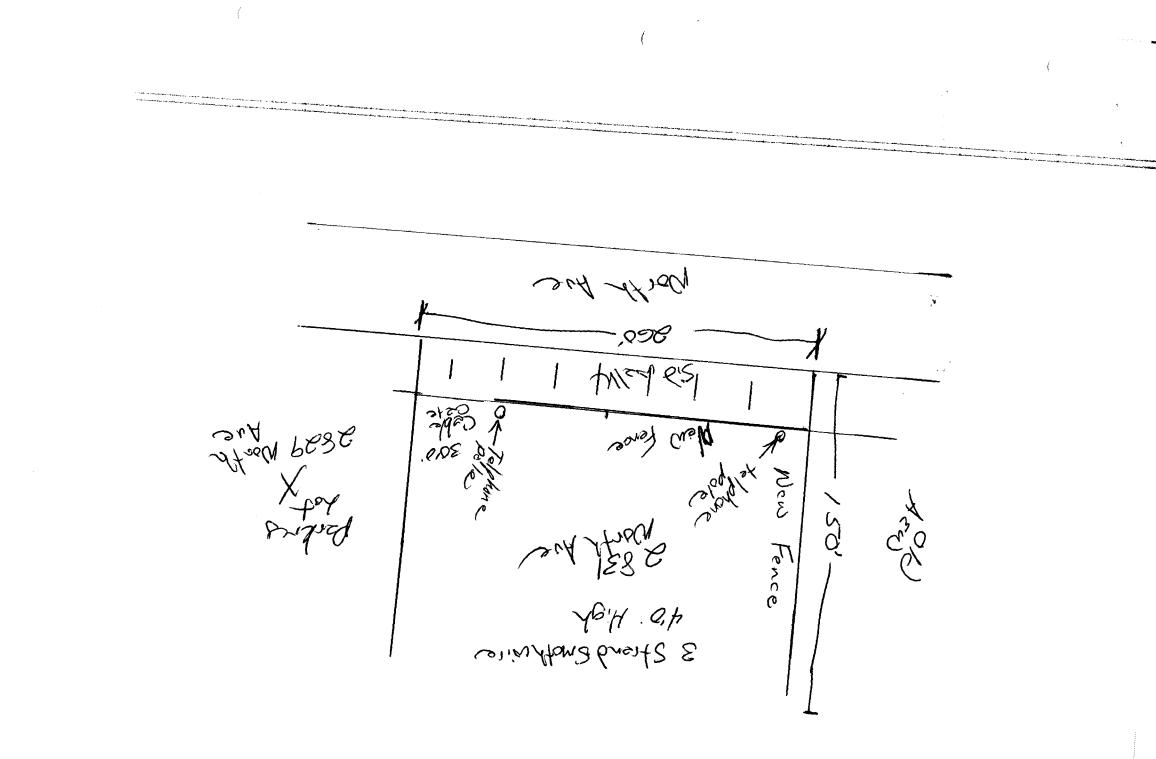

| DATE SUBMITTED: 10-8-93                                                                             | PERMIT #                                                                                                               |
|-----------------------------------------------------------------------------------------------------|------------------------------------------------------------------------------------------------------------------------|
|                                                                                                     | FEE 5.00                                                                                                               |
| FENCE F                                                                                             | PERMIT                                                                                                                 |
| GRAND JUNCTION PLANN                                                                                |                                                                                                                        |
| BLDG ADDRESS: 2831 North Avel                                                                       | Vacant/and) * PLOT PLAN                                                                                                |
| TAX SCHEDULE #: 2943-183-00-074                                                                     |                                                                                                                        |
| PROPERTY OWNER: TOM Elder                                                                           |                                                                                                                        |
| PHONE:                                                                                              |                                                                                                                        |
| CONTRACTOR: Mare S Lew 2                                                                            | Selfached                                                                                                              |
| PHONE: 245-2786                                                                                     | Sapa                                                                                                                   |
| MATERIAL: Wire                                                                                      |                                                                                                                        |
| HEIGHT: <u>40"</u>                                                                                  |                                                                                                                        |
|                                                                                                     | *Showing Property Line Di-<br>mentions, Easements,<br>Streets, all Structures,<br>and Setbacks from Property<br>Lines. |
| **************************************                                                              |                                                                                                                        |
| ZONE: <u>C-2</u>                                                                                    | SETBACKS: F S                                                                                                          |
|                                                                                                     | SPECIAL CONDITIONS:                                                                                                    |
|                                                                                                     |                                                                                                                        |
| FINAL PERMIT                                                                                        |                                                                                                                        |
| WILL REQUIRE SEPARATE PERMITY<br>DEPARTMENT.                                                        | ROM THE CITY/COUNTY BUILDING                                                                                           |
| * * * * * * * * * * * * * * * * * * * *                                                             |                                                                                                                        |
| ANY MODIFICATION TO THIS APPROVED FENCE PERMIT MUST BE APPROVED, IN<br>WRITING, BY THIS DEPARTMENT. |                                                                                                                        |
|                                                                                                     |                                                                                                                        |