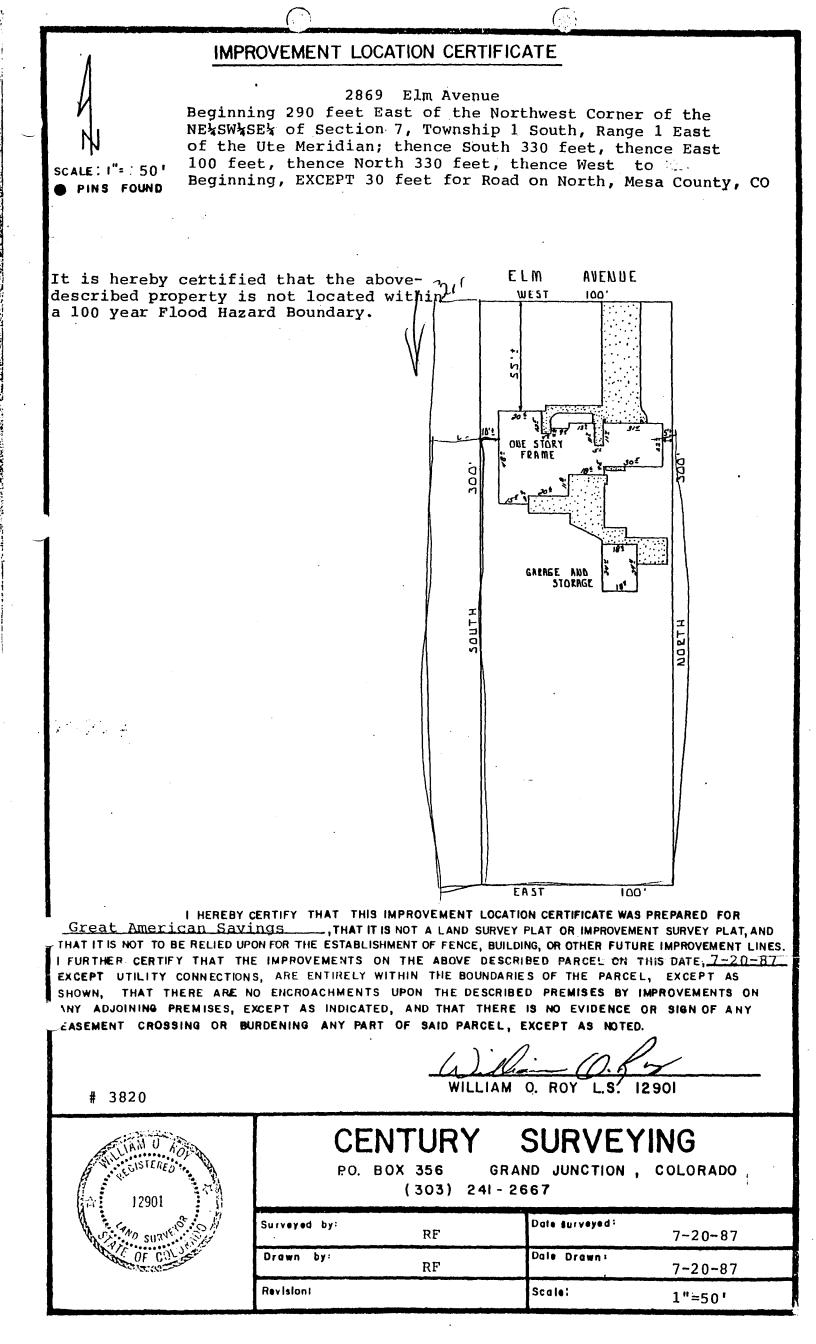

| DATE SUBMITTED: <u>8-10-93</u>                                                                                                                                                            | PERMIT #                                                                                                               |
|-------------------------------------------------------------------------------------------------------------------------------------------------------------------------------------------|------------------------------------------------------------------------------------------------------------------------|
| •                                                                                                                                                                                         | FEE 500                                                                                                                |
| FENCE PERMIT                                                                                                                                                                              |                                                                                                                        |
| BLDG ADDRESS: 2869 ELM AVENUE                                                                                                                                                             | $4^{3^3}$ + plot plan                                                                                                  |
| TAX SCHEDULE #: 2943-074-00-033                                                                                                                                                           |                                                                                                                        |
| PROPERTY OWNER: DODALD IL OVERMENTER                                                                                                                                                      |                                                                                                                        |
| PHONE: (303) - 245-8205                                                                                                                                                                   | Inchese                                                                                                                |
| CONTRACTOR: SELF                                                                                                                                                                          | att -                                                                                                                  |
| PHONE:                                                                                                                                                                                    | e<br>See attached                                                                                                      |
| MATERIAL: CEDAR                                                                                                                                                                           |                                                                                                                        |
| HEIGHT: 6 FT PRIVACY                                                                                                                                                                      |                                                                                                                        |
|                                                                                                                                                                                           | *Showing Property Line Di-<br>mentions, Easements,<br>Streets, all Structures,<br>and Setbacks from Property<br>Lines. |
| _ ************************************                                                                                                                                                    |                                                                                                                        |
| ZONE: RSF 8                                                                                                                                                                               | SETBACKS: F & R                                                                                                        |
|                                                                                                                                                                                           | SPECIAL CONDITIONS:                                                                                                    |
| ^                                                                                                                                                                                         |                                                                                                                        |
| FINAL PERMIT                                                                                                                                                                              |                                                                                                                        |
| WILL REQUIRE SEPARATE PERMIT FROM THE CITY/COUNTY BUILDING DEPARTMENT.                                                                                                                    |                                                                                                                        |
| * * * * * * * * * * * * * * * * * * * *                                                                                                                                                   | * * * * * * * * * * * * * * * * * * * *                                                                                |
| ANY MODIFICATION TO THIS APPROVED FENCE PERMIT MUST BE APPROVED, IN WRITING, BY THIS DEPARTMENT.                                                                                          |                                                                                                                        |
| I HEREBY ACKNOWLEDGE THAT I HAVE READ THIS APPLICATION AND THE ABOVE IS<br>CORRECT, AND I AGREE TO COMPLY WITH THE REQUIREMENTS ABOVE. FAILURE TO<br>COMPLY SHALL RESULT IN LEGAL ACTION. |                                                                                                                        |
|                                                                                                                                                                                           | DonAlla                                                                                                                |
| - A A A A                                                                                                                                                                                 | SIGNATURE                                                                                                              |