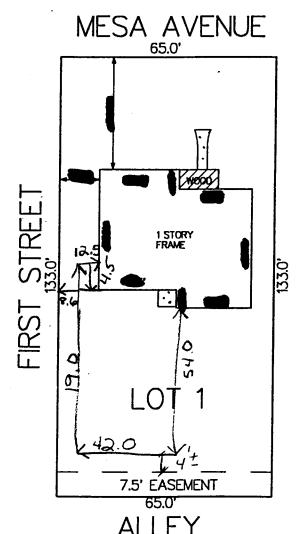

## FENCE PERMIT

GRAND JUNCTION PLANNING DEPARTMENT

| BLDG ADDRESS: 101 Mesa Ave.                                                                                                                                                         | * PLOT PLAN                                                                                                            |  |
|-------------------------------------------------------------------------------------------------------------------------------------------------------------------------------------|------------------------------------------------------------------------------------------------------------------------|--|
| TAX SCHEDULE #: 2945-113-03-00                                                                                                                                                      |                                                                                                                        |  |
| PROPERTY OWNER: Adelmo Gallegos                                                                                                                                                     |                                                                                                                        |  |
| PHONE: 241-28102                                                                                                                                                                    | See Affached                                                                                                           |  |
| CONTRACTOR:                                                                                                                                                                         | See Milacree                                                                                                           |  |
| PHONE:                                                                                                                                                                              |                                                                                                                        |  |
| MATERIAL: <u>Cedar</u>                                                                                                                                                              |                                                                                                                        |  |
| HEIGHT: Off                                                                                                                                                                         |                                                                                                                        |  |
|                                                                                                                                                                                     | *Showing Property Line Di-<br>mentions, Easements,<br>Streets, all Structures,<br>and Setbacks from Property<br>Lines. |  |
| **************************************                                                                                                                                              | *****************************                                                                                          |  |
| zone: $85F-5$                                                                                                                                                                       | SETBACKS: F S R                                                                                                        |  |
|                                                                                                                                                                                     | SPECIAL CONDITIONS:                                                                                                    |  |
|                                                                                                                                                                                     |                                                                                                                        |  |
| FINAL PERMIT                                                                                                                                                                        |                                                                                                                        |  |
| WILL REQUIRE SEPARATE PERMIT FF DEPARTMENT.                                                                                                                                         | ROM THE CITY/COUNTY BUILDING                                                                                           |  |
| *********                                                                                                                                                                           | *********                                                                                                              |  |
| ANY MODIFICATION TO THIS APPROVED FENCE PERMIT MUST BE APPROVED, IN WRITING, BY THIS DEPARTMENT.                                                                                    |                                                                                                                        |  |
| I HEREBY ACKNOWLEDGE THAT I HAVE READ THIS APPLICATION AND THE ABOVE IS CORRECT, AND I AGREE TO COMPLY WITH THE REQUIREMENTS ABOVE. FAILURE TO COMPLY SHALL RESULT IN LEGAL ACTION. |                                                                                                                        |  |
|                                                                                                                                                                                     | Adelmo & Gallegood                                                                                                     |  |
| APPROVED BY: With Complete                                                                                                                                                          |                                                                                                                        |  |
| DATE APPROVED: 3/7/94                                                                                                                                                               |                                                                                                                        |  |
|                                                                                                                                                                                     |                                                                                                                        |  |

ESTERN COLORADO TITLE #94-1-166M DeWEESE ACCT.

GAILEGOS, Addino

LOT 1 IN BLOCK 6 OF SHERWOOD ADDITION, MESA COUNTY, COLORADO.

6 ft Privacy fence

SCALE: 1" = 30'

101 Mesa au.

2945-113-03-001

RSF-5