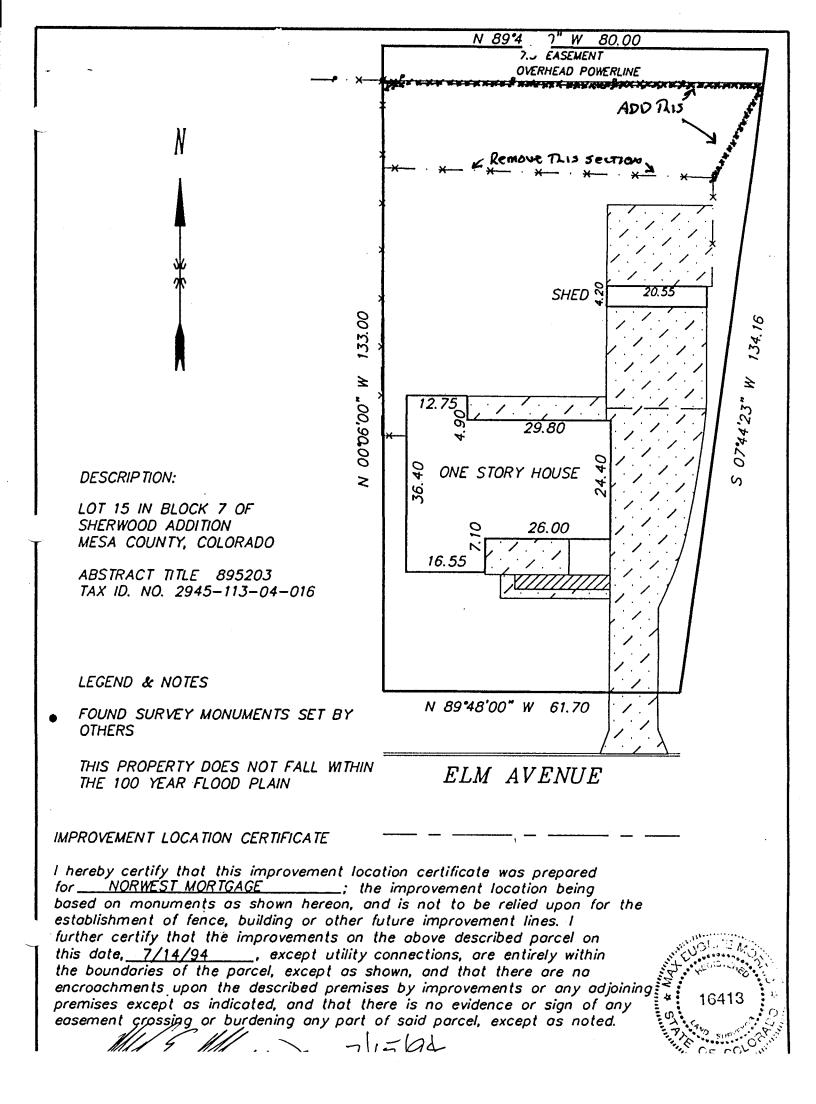

## GRAND JUNCTION COMMUNITY DEVELOPMENT DEPARTMENT

**☞ THIS SECTION TO BE COMPLETED BY APPLICANT ®** 

| PROPERTY ADDRESS 140 ELM AVE                                                                                                                                                                                                                                                                                                                                                                                                                                                                                                                                                                                                                                              | <u> </u>                                       |
|---------------------------------------------------------------------------------------------------------------------------------------------------------------------------------------------------------------------------------------------------------------------------------------------------------------------------------------------------------------------------------------------------------------------------------------------------------------------------------------------------------------------------------------------------------------------------------------------------------------------------------------------------------------------------|------------------------------------------------|
|                                                                                                                                                                                                                                                                                                                                                                                                                                                                                                                                                                                                                                                                           |                                                |
| TAX SCHEDULE NO 2945-113-04-016                                                                                                                                                                                                                                                                                                                                                                                                                                                                                                                                                                                                                                           |                                                |
| PROPERTY OWNER LARRY & KATHT HOWE-KERR                                                                                                                                                                                                                                                                                                                                                                                                                                                                                                                                                                                                                                    | a 7                                            |
| OWNER'S PHONE 303-243-2686                                                                                                                                                                                                                                                                                                                                                                                                                                                                                                                                                                                                                                                | Col 1 1 d                                      |
| OWNER'S ADDRESS SAME                                                                                                                                                                                                                                                                                                                                                                                                                                                                                                                                                                                                                                                      | Six no                                         |
| CONTRACTOR SAME                                                                                                                                                                                                                                                                                                                                                                                                                                                                                                                                                                                                                                                           | Setiend                                        |
| CONTRACTOR'S PHONE                                                                                                                                                                                                                                                                                                                                                                                                                                                                                                                                                                                                                                                        |                                                |
| FENCE MATERIAL CEDAR                                                                                                                                                                                                                                                                                                                                                                                                                                                                                                                                                                                                                                                      |                                                |
| FENCE HEIGHT LESS DAN SFR.                                                                                                                                                                                                                                                                                                                                                                                                                                                                                                                                                                                                                                                |                                                |
|                                                                                                                                                                                                                                                                                                                                                                                                                                                                                                                                                                                                                                                                           |                                                |
| ∠ Plot plan must show property lines and property dimensions, all easements, all rights-of-way, all structures, all setbacks from property lines, & fence height(s).                                                                                                                                                                                                                                                                                                                                                                                                                                                                                                      |                                                |
| THIS SECTION TO BE COMPLETED BY COMMUNITY DEVELOPMENT DEPARTMENT STAFF                                                                                                                                                                                                                                                                                                                                                                                                                                                                                                                                                                                                    |                                                |
| ZONE PSF-5 CONVIERS FUTAL responsibility to SETBACKS: Front from property line (PL) or                                                                                                                                                                                                                                                                                                                                                                                                                                                                                                                                                                                    |                                                |
| SPECIAL CONDITIONS ferces built in from center of ROW, whichever is greater.                                                                                                                                                                                                                                                                                                                                                                                                                                                                                                                                                                                              |                                                |
| easements can be removed by                                                                                                                                                                                                                                                                                                                                                                                                                                                                                                                                                                                                                                               | from PL Rear from PL                           |
| Fences exceeding six feet in height require a separate permit from the City/County Building Department. A fence constructed on a corner lot that extends past the rear of the house along the side yard or abuts an alley requires approval from the City Engineer (Section 5-5-5B of the Grand Junction Zoning and Development Code).                                                                                                                                                                                                                                                                                                                                    |                                                |
| The owner/applicant must correctly identify all property lines, easements, and rights-of-way and ensure the fence is located within the property's boundaries. Covenants, conditions, restrictions, easements and/or rights-of-way may restrict or prohibit the placement of fence(s). The owner/applicant is responsible for compliance with covenants, conditions, and restrictions which may apply. Fences built in easements may be subject to removal at the property owner's sole and absolute expense. Any modification of design and/or material as approved in this fence permit must be approved, in writing, by the Community Development Department Director. |                                                |
| I hereby acknowledge that I have read this application and the information and plot plan are correct; I agree to comply with any and all codes, ordinances, laws, regulations, or restrictions which apply.                                                                                                                                                                                                                                                                                                                                                                                                                                                               |                                                |
| I understand that failure to comply shall result in legal action, which may include but not necessarily be limited to removal of the fence(s) at the owner's cost.                                                                                                                                                                                                                                                                                                                                                                                                                                                                                                        |                                                |
| Applicant's Signature Flore 1. Three year Date 8-12-54                                                                                                                                                                                                                                                                                                                                                                                                                                                                                                                                                                                                                    |                                                |
| Applicant's Signature / / / / Due ferr Date 8-12-94  Community Development's Approval Marcia Put Date 8-12-94                                                                                                                                                                                                                                                                                                                                                                                                                                                                                                                                                             |                                                |
| City Engineer's Approval (if required)                                                                                                                                                                                                                                                                                                                                                                                                                                                                                                                                                                                                                                    | Date                                           |
| VALID FOR SIX MONTHS FROM DATE OF ISSUANCE (Section 9-3-2D Grand Junction Zoning & Development Code)                                                                                                                                                                                                                                                                                                                                                                                                                                                                                                                                                                      |                                                |
|                                                                                                                                                                                                                                                                                                                                                                                                                                                                                                                                                                                                                                                                           | 3-2D Grand Junction Zoning & Development Code) |