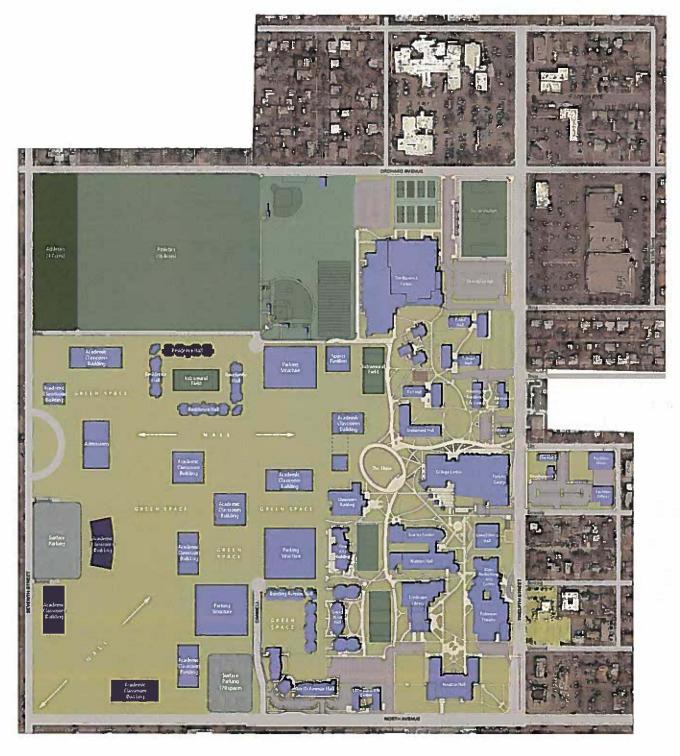

### TOTAL SPACE AND SITE REQUIREMENTS

Prior to the 2004 acquisition project, the main campus contained approximately 45 acres of land. The 1999 Facilities Master Plan identified several areas of potential expansion in accordance with the map shown below.<sup>6</sup>

<sup>&</sup>lt;sup>6</sup> This map is a reprint of that in the 1999 Mesa State College Facilities Master Plan, page 113.

The background of this map shows concepts developed for the 1999 Facilities Master Plan. Several of the capital building projects indicated with diagonal lines on the map have already occurred.

The 2004 House Demolition & Ground Recovery project added most of the property between Cannell and Houston. All but 5 lots within this area have been acquired as shown on the inserted graphic titled Property Acquisitions 2004-2011.

The second inserted graphic titled Acquisition Priorities shows the new priority areas. Priority I areas are those the college is actively trying to purchase. Priority II areas are those the college will pursue if they become available.

CAMPUS FACILITIES MASTER PLAN

CAMPUS EXPANSION DRAFT ACQUISITION PRIORITIES

April 6, 2011

C H A M B E R L I N A R C H I T E C T S

Priority I (59 Acres)

Priority II (27 Acres)

Under contract April 12,2011

To be acquired w/in campus area

#### ACQUISITION OF REAL PROPERTY

Appendix B includes a listing of properties under consideration by the College. The list indicates the street address and parcel number.

The property locations are shown by their street address number. Within the Priority I area there are 214 single family houses most of which were constructed in the 1950's and 1960's. Some are vacant while others are rentals. There are also 20 commercial and church properties.

#### Improvements:

As stated, it is the intention of this phase of the land acquisition project to establish complete new boundaries for the main campus of Mesa State College. The western boundary from North Ave. to Orchard Ave. will move from Cannell Ave to Seventh Street. The southern boundary of North Ave. will not change. The eastern boundary of 12<sup>th</sup> Street will also not change except for the area bounded by Orchard Ave., 13<sup>th</sup> Street, and Glenwood Ave. The northern boundary may include the Community Hospital property if it becomes available.

Once acquired, it is the intention of the College to replat the land parcels into one parcel belonging to the College, remove structures, and to prepare the ground for construction of College related facilities, parking areas, and green space in accordance with the *Mesa State College Facilities Master Plan*.

The first part of this project will consolidate all properties between Cannell Street, North Avenue, Seventh Street and Orchard Avenue, and within the block shown east of 12<sup>th</sup> Street. The maps on the next several pages show the campus after completion of incremental consolidation work on a five year basis. Once all structures have been demolished, the lots, streets, and alleys will be surveyed and replatted to identify one parcel belonging to the College.