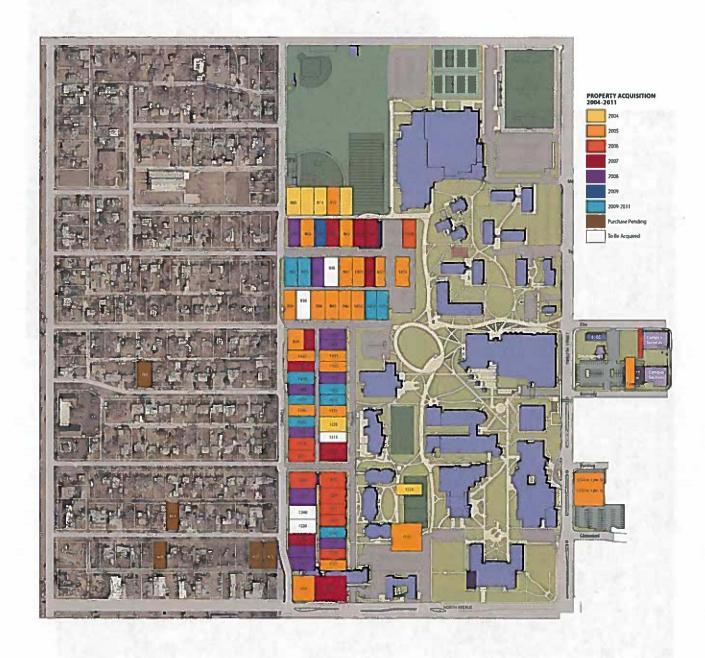

The 2004 House Demolition & Ground Recovery project added most of the property between Cannell and Houston. All but 5 lots within this area have been acquired as shown on the inserted graphic titled Property Acquisitions 2004-2011.