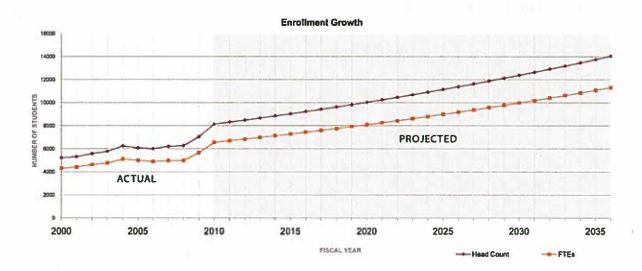

The following graph presents enrollment growth, actual and projected, for the thirty-five year period from 2000 to 2035.

Using 2000 as the base year, the graph shows that for fiscal year 2010, the actual FTE of 6555 and actual headcount of 8131 represent a growth rate of over 2.1% and 4.5% respectively. The trend for both FTE and headcount is continued growth especially among out of town students who will need on-campus housing. The projection anticipates a growth rate of 2.125% per year.