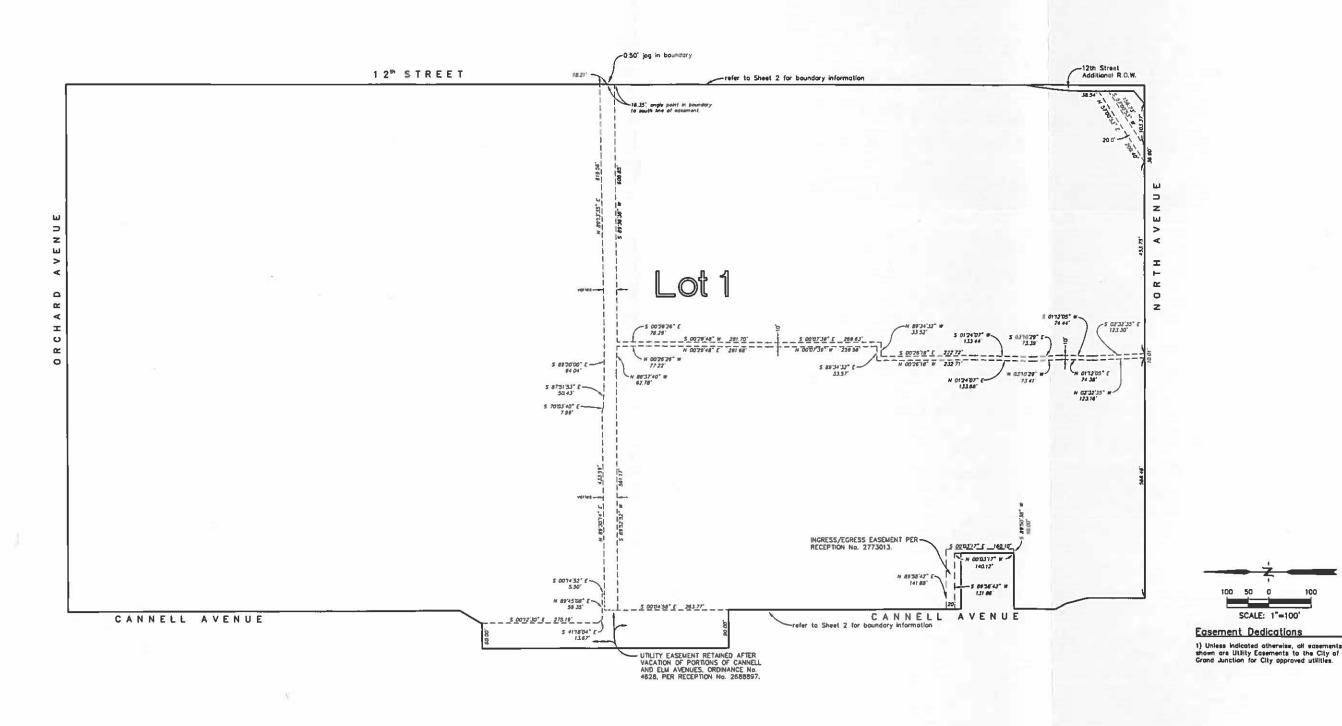

#### Recitals.

- A. CMU continues to expand its campus to serve the needs of Western Colorado and of the entire State of Colorado. For this Agreement, "campus" means the area generally bounded by North Avenue, Orchard Avenue, 7<sup>th</sup> Street and 12<sup>th</sup> Street, in Grand Junction, Colorado, within which exists the main CMU campus and within which CMU is expected to expand.
- B. CMU has adopted a master plan, the current iteration of which shows that in the years to come the campus can be expected to encompass many existing properties west of the now developed main campus. A copy of the current master plan is attached as Exhibit A. When land use is changed from residential to campus buildings and facilities, the number of service lines will decrease substantially yet the size of the lines and the complexity of the maintenance of the lines may increase and/or some lines may need to be relocated. A 'service line' for purposes of this Agreement is the water and/or the sewer pipe(s) connecting the structures on the campus with the City water or sewer pipe(s) that carry water or sewage, respectively, to and/or away from the campus and other structures served by such service lines.
- C. CMU has relied, and will continue to rely, on the City's water, sanitary sewer and other services provided to other citizens and land owners within the City.
- D. To utility providers and engineers, there is a distinction between 'main' or 'trunk' water, sanitary sewer and storm sewer lines (typically 4" or larger for water, 8" or larger for sanitary sewer and 12" or larger for storm sewer) and 'service' lines that are typically smaller and are owned and maintained by the owner of the served parcel. For purposes of this Agreement, the larger 'main' or 'trunk' lines as described above are the primary concern of the City and CMU under this agreement, not 'service lines (Wet Utilities)
  - The City desires to support the expansion of the CMU campus, and agrees that the City should continue to own, operate and maintain the main or trunk lines providing service to and within the campus as it exists and is planned to exist.
- E. At the present time, CMU is requesting City approval of a plat and vacation of existing City rights-of-way as shown on said plat, attached as **Exhibit B**. This Agreement is agreed to in part to facilitate the City's approval of such plat.

- 8. CMU shall pay for the costs to repair or replace any improvements damaged by the City as a result of the reasonable exercise of maintenance, repair or replacement of City Wet Utilities in locations where such Wet Utilities do not meet City standards.
- 9. Notwithstanding any provision of this Agreement to the contrary, CMU shall prohibit the construction of any structures on the Campus as it exists or will exist that are not at least ten feet at the centerline from any Wet Utilities existing as of the date of the Agreement.
- 10. The parties agree that the existing rights-of-way for Cannell and Elm and any existing multi-purpose easements ("MPE"s) shall be vacated, and title thereto shall vest in CMU, subject to reservation by the City of easements (the "Cannell and Elm Easements") for any such MPEs and for access for utilities. The legal description of the Cannell and Elm Easements that are being vacated shall be identical to the description of the vacated rights-of-way and any adjacent MPEs.
- 11. The City agrees that CMU shall have the right to install improvements such as fiber optic lines and related facilities within the Cannell and Elm Easements, subject to CMU's duty to abide by the law applicable to easements.
- 12. To facilitate the logical and efficient expansion of CMU on land presently owned or owned in the future either in the name of the CMU Real Estate Foundation or titled in the name of the State of Colorado for the benefit of CMU, or in the name of any entity controlled by the CMU Board of Trustees, this Agreement shall apply to all Wet Utilities serving the present and future CMU main campus.
- 13. The term of this Agreement shall be for a five year period and can be renewed for another five year term provided both parties are agree able. The term also provides for a two year review by both parties from the effective date of the agreement. This two year review will be an opportunity for the two parties to meet and assess how the agreement is working and make appropriate changes to the agreement as agreed upon by both parties.

Mesa State College Foundation Officers Doug May, President Keith Gilstrap, Vice-President Travis Perry, Secretary/Treasurer