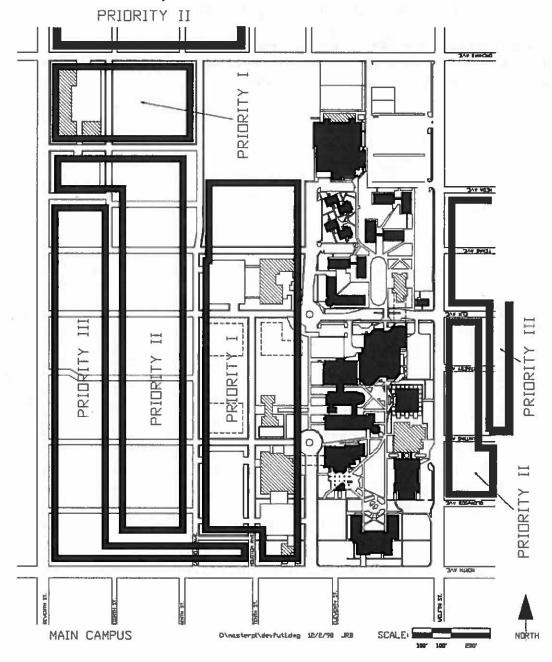

The second inserted graphic titled Acquisition Priorities shows the new priority areas. Priority I areas are those the college is actively trying to purchase. Priority II areas are those the college will pursue if they become available.

CAMPUS FACILITIES MASTER PLAN

CAMPUS EXPANSION DRAFT ACQUISITION PRIORITIES

April 6, 2011

C H A M B E R L I N A R C H I T E C T S

Priority I (59 Acres)

Priority II (27 Acres)

Under contract April 12,2011

To be acquired w/in campus area