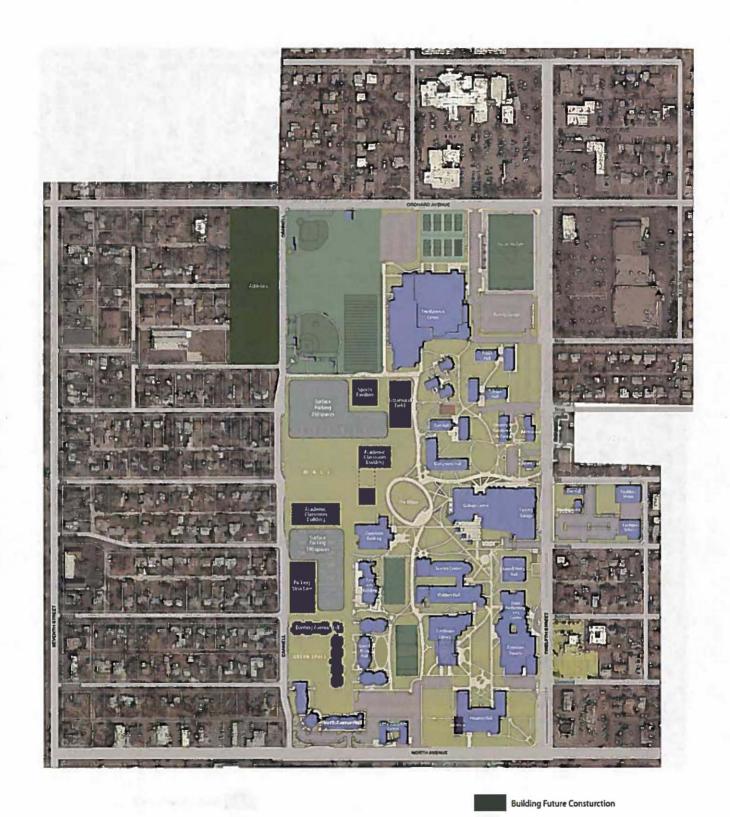

The first part of this project will consolidate all properties between Cannell Street, North Avenue, Seventh Street and Orchard Avenue, and within the block shown east of 12<sup>th</sup> Street. The maps on the next several pages show the campus after completion of incremental consolidation work on a five year basis. Once all structures have been demolished, the lots, streets, and alleys will be surveyed and replatted to identify one parcel belonging to the College.

Initially, the area will become either green space or temporary parking. Green space work will consist of leveling the ground and providing dust and weed control. As more houses are removed and large areas become available, the area will be covered with grass and sprinklered. Lights and appropriate sidewalks will also be provided. Temporary parking work will consist of leveling the ground and providing a gravel surface with dust and weed control, parking bumpers, parking control equipment, and appropriate lighting. Mature trees in good condition will be flagged and protected during construction.

It will take a period of time to acquire all properties, remove all structures, and convert all areas to either parking or green space. All work under this program plan, whether designated as parking or green space, should be viewed as temporary, as all areas will serve as sites for future capital construction projects.<sup>7</sup>