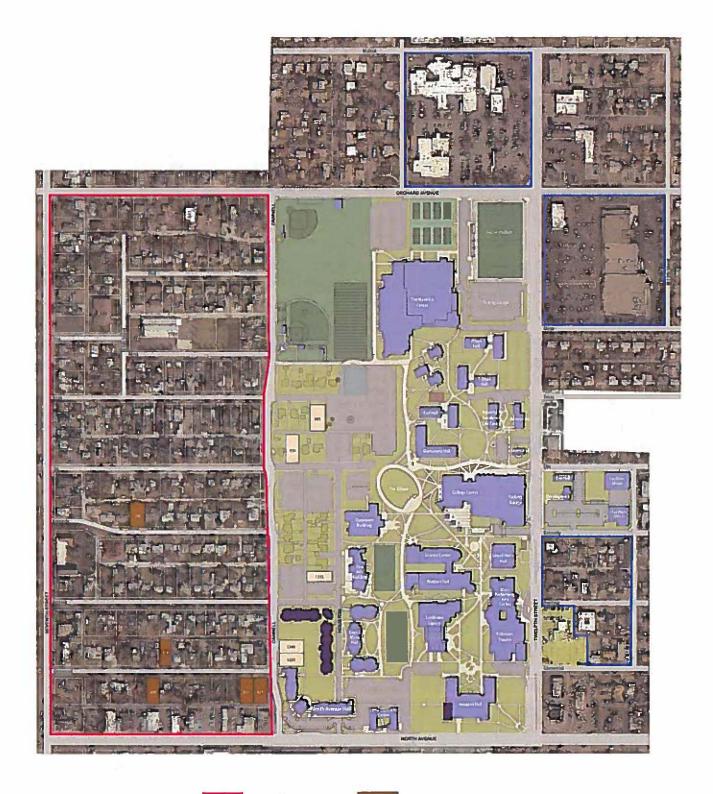

The second inserted graphic titled Acquisition Priorities shows the new priority areas. Priority I areas are those the college is actively trying to purchase. Priority II areas are those the college will pursue if they become available.

CAMPUS FACILITIES MASTER PLAN

CAMPUS EXPANSION DRAFT ACQUISITION PRIORITIES

April 6, 2011

C H A M B E R L I N A R C H I T E C T S

Priority I (59 Acres)

Priority II (27 Acres)

Under contract April 12,2011

To be acquired w/in campus area