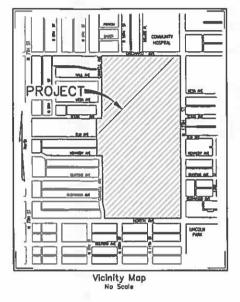

The land gifts are part of the Land Acquisition Project begun in 1999 with donations from the City of Grand Junction, Mesa County, and numerous community organizations, institutions, leaders, and individuals. The original acquisition project was identified in the 1999 Mesa State College Facilities Master Plan. This project will allow for the acceptance of gifted properties within specified boundaries which have yet to be acquired by the College, the Mesa State College Foundation, or through subsequent capital construction projects. The boundaries for the main campus will be North Avenue on the south, Orchard Avenue on the north, Seventh Street on the west, and with the addition of one block east of 12<sup>th</sup> Street, 12<sup>th</sup> Street on the east. There are also two other large tracts that, if they become available, will be valuable additions to the campus. These are at the northwest and southeast corners of 12<sup>th</sup> and Orchard.

#### Improvements:

As stated, it is the intention of this phase of the land acquisition project to establish complete new boundaries for the main campus of Mesa State College. The western boundary from North Ave. to Orchard Ave. will move from Cannell Ave to Seventh Street. The southern boundary of North Ave. will not change. The eastern boundary of 12<sup>th</sup> Street will also not change except for the area bounded by Orchard Ave., 13<sup>th</sup> Street, and Glenwood Ave. The northern boundary may include the Community Hospital property if it becomes available.