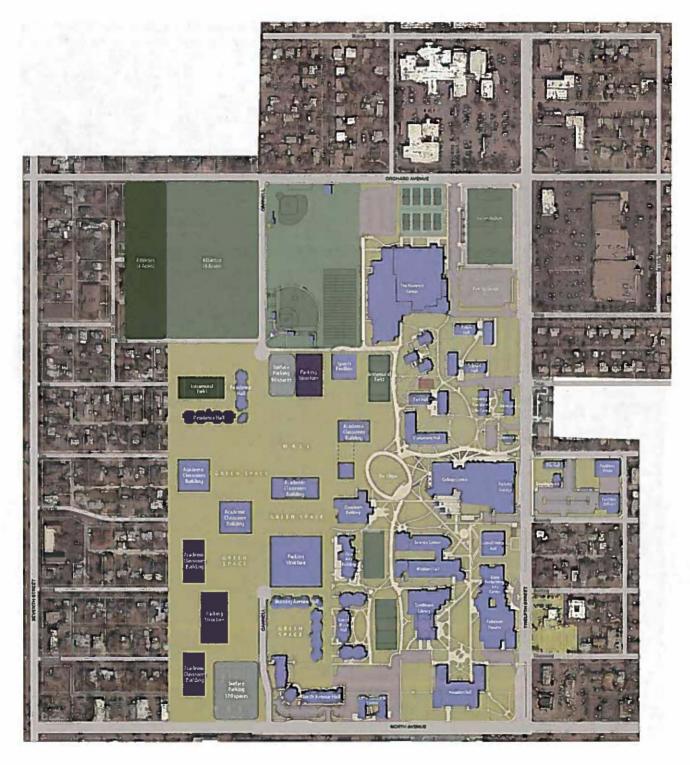

### TOTAL SPACE AND SITE REQUIREMENTS

Prior to the 2004 acquisition project, the main campus contained approximately 45 acres of land. The 1999 Facilities Master Plan identified several areas of potential expansion in accordance with the map shown below.<sup>6</sup>

<sup>&</sup>lt;sup>6</sup> This map is a reprint of that in the 1999 Mesa State College Facilities Master Plan, page 113.

The background of this map shows concepts developed for the 1999 Facilities Master Plan. Several of the capital building projects indicated with diagonal lines on the map have already occurred.

The 2004 House Demolition & Ground Recovery project added most of the property between Cannell and Houston. All but 5 lots within this area have been acquired as shown on the inserted graphic titled Property Acquisitions 2004-2011.

The second inserted graphic titled Acquisition Priorities shows the new priority areas. Priority I areas are those the college is actively trying to purchase. Priority II areas are those the college will pursue if they become available.