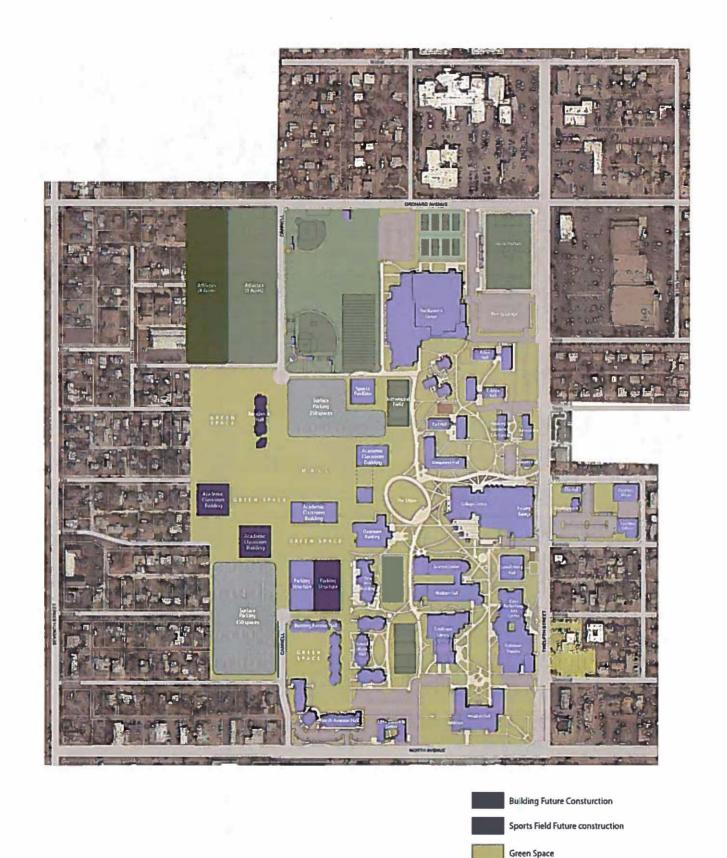

Initially, the area will become either green space or temporary parking. Green space work will consist of leveling the ground and providing dust and weed control. As more houses are removed and large areas become available, the area will be covered with grass and sprinklered. Lights and appropriate sidewalks will also be provided. Temporary parking work will consist of leveling the ground and providing a gravel surface with dust and weed control, parking bumpers, parking control equipment, and appropriate lighting. Mature trees in good condition will be flagged and protected during construction.

Sports Field Future construction

Green Space
Surface Parking

April 6, 2011

C H A M B E R L I N A R C H I T E C T S

Surface Parking

CAMPUS FACILITIES MASTER PLAN

CAMPUS EXPANSION DRAFT 2025-26

April 6, 2011