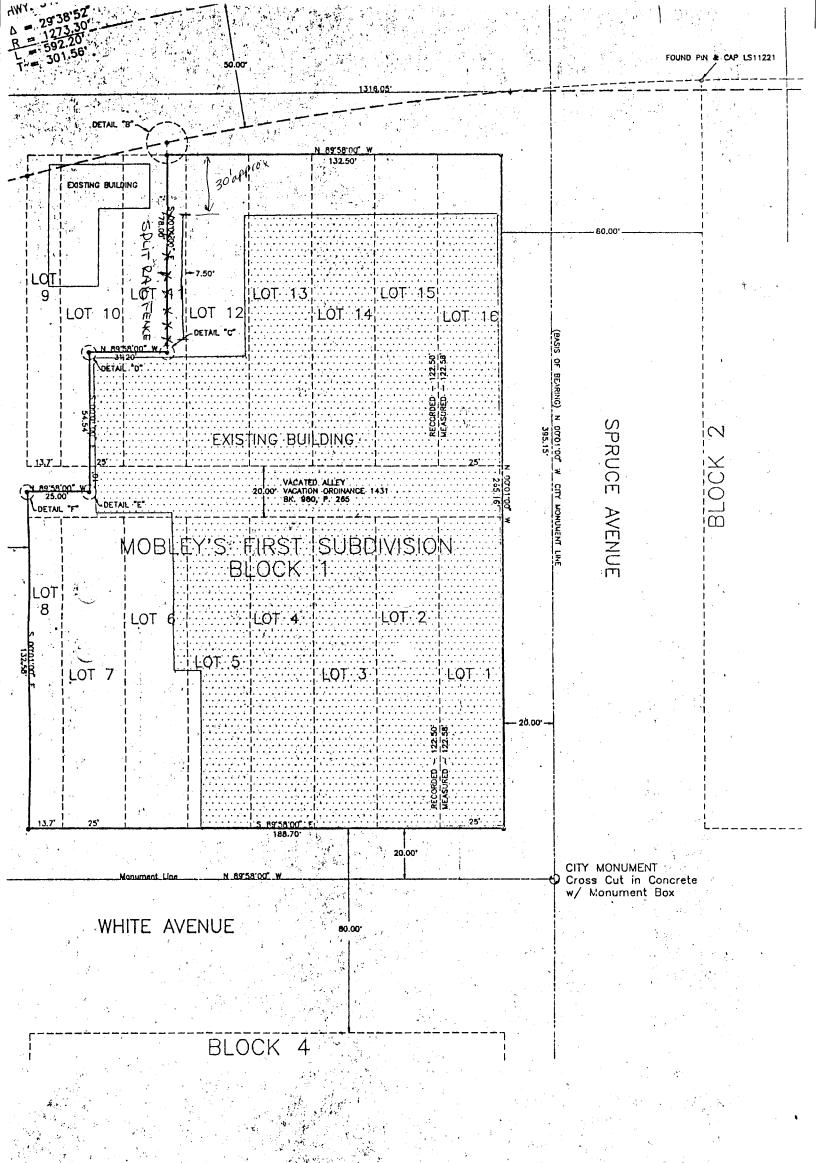

## GRAND JUNCTION COMMUNITY DEVELOPMENT DEPARTMENT

F THIS SECTION TO BE COMPLETED BY APPLICANT ®

∠ PLOT PLAN

| PROPERTY ADDRESS 315 NOCTH SPECKE                                                                                                                                                                                                                                                                                                                                                                                                                                                                                                                                                                                                                                        | & I COI I LAN                                     |
|--------------------------------------------------------------------------------------------------------------------------------------------------------------------------------------------------------------------------------------------------------------------------------------------------------------------------------------------------------------------------------------------------------------------------------------------------------------------------------------------------------------------------------------------------------------------------------------------------------------------------------------------------------------------------|---------------------------------------------------|
|                                                                                                                                                                                                                                                                                                                                                                                                                                                                                                                                                                                                                                                                          |                                                   |
| TAX SCHEDULE NO 2945-154-02002                                                                                                                                                                                                                                                                                                                                                                                                                                                                                                                                                                                                                                           | <b>a</b>                                          |
| PROPERTY OWNER MESA COUNTY                                                                                                                                                                                                                                                                                                                                                                                                                                                                                                                                                                                                                                               | See AffacHal                                      |
| OWNER'S PHONE 244-3236                                                                                                                                                                                                                                                                                                                                                                                                                                                                                                                                                                                                                                                   | HATTER !                                          |
| OWNER'S ADDRESS 315 N SPROCE                                                                                                                                                                                                                                                                                                                                                                                                                                                                                                                                                                                                                                             | See "                                             |
| CONTRACTOR GREELINZA                                                                                                                                                                                                                                                                                                                                                                                                                                                                                                                                                                                                                                                     |                                                   |
| CONTRACTOR'S PHONE 244.3232                                                                                                                                                                                                                                                                                                                                                                                                                                                                                                                                                                                                                                              |                                                   |
| FENCE MATERIAL CEDER SPLIT RAID OPEN                                                                                                                                                                                                                                                                                                                                                                                                                                                                                                                                                                                                                                     | )                                                 |
| FENCE HEIGHT 3'                                                                                                                                                                                                                                                                                                                                                                                                                                                                                                                                                                                                                                                          |                                                   |
| Clot plan must show properly lines and properly discovered                                                                                                                                                                                                                                                                                                                                                                                                                                                                                                                                                                                                               | a all accoments all rights of way all attractives |
| ∠ Plot plan must show property lines and property dimensions, all easements, all rights-of-way, all structures, all setbacks from property lines, & fence height(s).                                                                                                                                                                                                                                                                                                                                                                                                                                                                                                     |                                                   |
| THIS SECTION TO BE COMPLETED BY COMMUNITY DEVELOPMENT DEPARTMENT STAFF                                                                                                                                                                                                                                                                                                                                                                                                                                                                                                                                                                                                   |                                                   |
| ZONE I SE                                                                                                                                                                                                                                                                                                                                                                                                                                                                                                                                                                                                                                                                | TBACKS: Front from property line (PL) or          |
|                                                                                                                                                                                                                                                                                                                                                                                                                                                                                                                                                                                                                                                                          | from center of ROW, whichever is greater.         |
| Sid                                                                                                                                                                                                                                                                                                                                                                                                                                                                                                                                                                                                                                                                      | lefrom PL Rear from PL                            |
| Fences exceeding six feet in height require a separate permit from the City/County Building Department. A fence constructed on a corner lot that extends past the rear of the house along the side yard or abuts an alley requires approval from the City Engineer (Section 5-5-5B of the Grand Junction Zoning and Development Code).                                                                                                                                                                                                                                                                                                                                   |                                                   |
| The owner/applicant must correctly identify all property lines, easements and rights-of-way and ensure the fence is located within the property's boundaries. Covenants, conditions, restrictions, easements and/or rights-of-way may restrict or prohibit the placement of fence(s). The owner/applicant is responsible for compliance with covenants, conditions, and restrictions which may apply. Fences built in easements may be subject to removal at the property owner's sole and absolute expense. Any modification of design and/or material as approved in this fence permit must be approved, in writing, by the Community Development Department Director. |                                                   |
| I hereby acknowledge that I have read this application and the information and plot plan are correct; I agree to comply with any and all codes, ordinances, laws, regulations, or restrictions which apply.                                                                                                                                                                                                                                                                                                                                                                                                                                                              |                                                   |
| I understand that failure to comply shall result in legal action, which may include but not necessarily be limited to removal of the fence(s) at the owner's cost.                                                                                                                                                                                                                                                                                                                                                                                                                                                                                                       |                                                   |
| Applicant's Signature Aray Lings                                                                                                                                                                                                                                                                                                                                                                                                                                                                                                                                                                                                                                         | Date                                              |
| Applicant's Signature Ling Lings Community Development's Approval Lings Community Development's Approval                                                                                                                                                                                                                                                                                                                                                                                                                                                                                                                                                                 | raids Date 7-28-94                                |
| City Engineer's Approval (if required)                                                                                                                                                                                                                                                                                                                                                                                                                                                                                                                                                                                                                                   | Date                                              |
| VALID FOR SIX MONTHS FROM DATE OF ISSUANCE (Section 9-3-2D Grand Junction Zoning & Development Code)                                                                                                                                                                                                                                                                                                                                                                                                                                                                                                                                                                     |                                                   |
| (White: Community Development) (Yellow: Code Enforcement) (Pink: Customer)                                                                                                                                                                                                                                                                                                                                                                                                                                                                                                                                                                                               |                                                   |