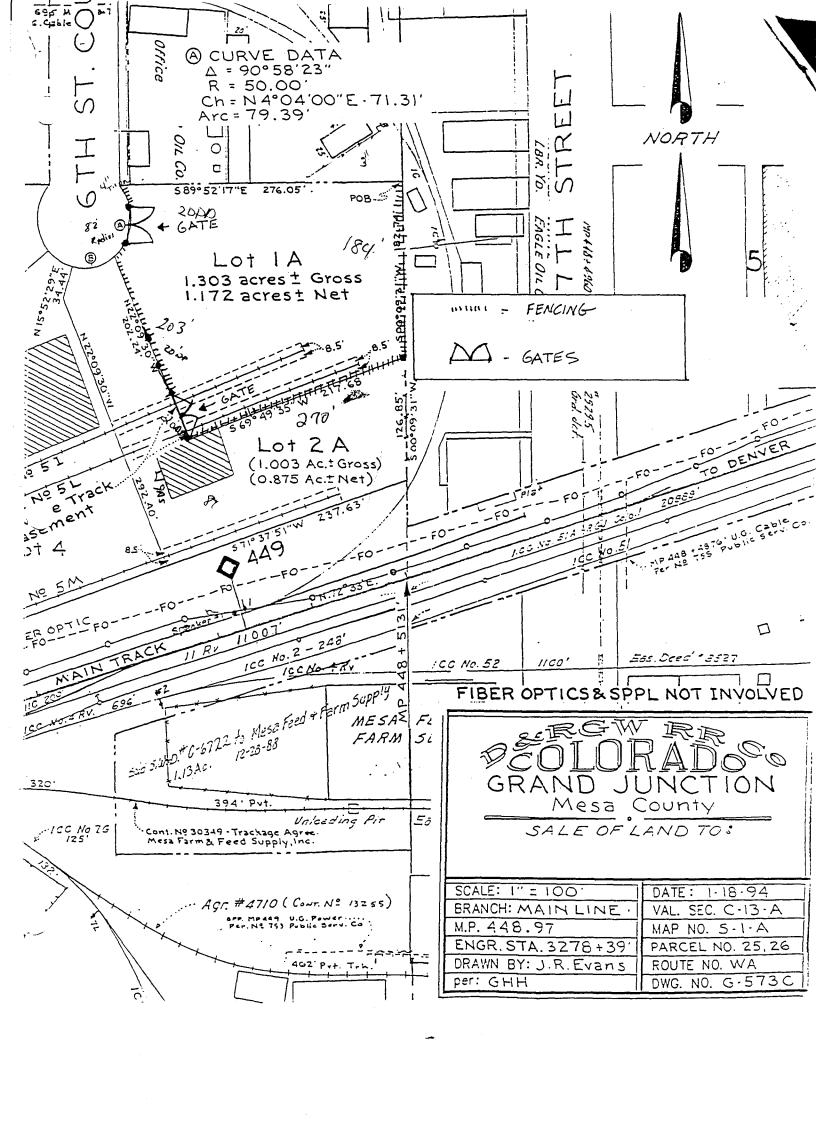

## GRAND JUNCTION COMMUNITY DEVELOPMENT DEPARTMENT

**☞** THIS SECTION TO BE COMPLETED BY APPLICANT ®  **∠ PLOT PLAN** 

| PROPERTY ADDRESS 6th Street Cour                                                                                                                                                                                                                                                                                                                                                                                                                                                                                                                                                                                                                                          |                                           |
|---------------------------------------------------------------------------------------------------------------------------------------------------------------------------------------------------------------------------------------------------------------------------------------------------------------------------------------------------------------------------------------------------------------------------------------------------------------------------------------------------------------------------------------------------------------------------------------------------------------------------------------------------------------------------|-------------------------------------------|
| TAX SCHEDULE NO 294523207013                                                                                                                                                                                                                                                                                                                                                                                                                                                                                                                                                                                                                                              |                                           |
| PROPERTY OWNER Southern Pacific Trans                                                                                                                                                                                                                                                                                                                                                                                                                                                                                                                                                                                                                                     |                                           |
| OWNER'S PHONE 634-2339                                                                                                                                                                                                                                                                                                                                                                                                                                                                                                                                                                                                                                                    | Cel III                                   |
| OWNER'S ADDRESS PO BOX 5482                                                                                                                                                                                                                                                                                                                                                                                                                                                                                                                                                                                                                                               | Seland                                    |
| CONTRACTOR TAY for Fowel                                                                                                                                                                                                                                                                                                                                                                                                                                                                                                                                                                                                                                                  |                                           |
| CONTRACTOR'S PHONE 241-1473                                                                                                                                                                                                                                                                                                                                                                                                                                                                                                                                                                                                                                               | V                                         |
| FENCE MATERIAL Chrintink                                                                                                                                                                                                                                                                                                                                                                                                                                                                                                                                                                                                                                                  |                                           |
| FENCE HEIGHT 72" with 1ft BAYB                                                                                                                                                                                                                                                                                                                                                                                                                                                                                                                                                                                                                                            |                                           |
| ∠ Plot plan must show property lines and property dimensions, all easements, all rights-of-way, all structures, all setbacks from property lines, & fence height(s).                                                                                                                                                                                                                                                                                                                                                                                                                                                                                                      |                                           |
| THIS SECTION TO BE COMPLETED BY COMMUNITY DEVELOPMENT DEPARTMENT STAFF                                                                                                                                                                                                                                                                                                                                                                                                                                                                                                                                                                                                    |                                           |
| ZONE $\overline{I}$ -2 SET                                                                                                                                                                                                                                                                                                                                                                                                                                                                                                                                                                                                                                                | BACKS: Frontfrom property line (PL) or    |
| SPECIAL CONDITIONS                                                                                                                                                                                                                                                                                                                                                                                                                                                                                                                                                                                                                                                        | from center of ROW, whichever is greater. |
| Side                                                                                                                                                                                                                                                                                                                                                                                                                                                                                                                                                                                                                                                                      | from PL Rear from PL                      |
| Fences exceeding six feet in height require a separate permit from the City/County Building Department. A fence constructed on a corner lot that extends past the rear of the house along the side yard or abuts an alley requires approval from the City Engineer (Section 5-5-5B of the Grand Junction Zoning and Development Code).                                                                                                                                                                                                                                                                                                                                    |                                           |
| The owner/applicant must correctly identify all property lines, easements, and rights-of-way and ensure the fence is located within the property's boundaries. Covenants, conditions, restrictions, easements and/or rights-of-way may restrict or prohibit the placement of fence(s). The owner/applicant is responsible for compliance with covenants, conditions, and restrictions which may apply. Fences built in easements may be subject to removal at the property owner's sole and absolute expense. Any modification of design and/or material as approved in this fence permit must be approved, in writing, by the Community Development Department Director. |                                           |
| I hereby acknowledge that I have read this application and the information and plot plan are correct; I agree to comply with any and all codes, ordinances, laws, regulations, or restrictions which apply.                                                                                                                                                                                                                                                                                                                                                                                                                                                               |                                           |
| I understand that failure to comply shall result in legal action, which may include but not necessarily be limited to removal of the fence(s) at the owner's obst.                                                                                                                                                                                                                                                                                                                                                                                                                                                                                                        |                                           |
| Applicant's Signature Odu Hunau                                                                                                                                                                                                                                                                                                                                                                                                                                                                                                                                                                                                                                           | Date 10 -6 -94                            |
| Applicant's Signature Odu Runau Date 12-6-94  Community Development's Approval Marka Ratikany Date 12-6-14                                                                                                                                                                                                                                                                                                                                                                                                                                                                                                                                                                |                                           |
| City Engineer's Approval (if required)                                                                                                                                                                                                                                                                                                                                                                                                                                                                                                                                                                                                                                    | Date                                      |
| VALID FOR SIX MONTHS FROM DATE OF ISSUANCE (Section 9-3-2D Grand Junction Zoning & Development Code)                                                                                                                                                                                                                                                                                                                                                                                                                                                                                                                                                                      |                                           |
|                                                                                                                                                                                                                                                                                                                                                                                                                                                                                                                                                                                                                                                                           |                                           |