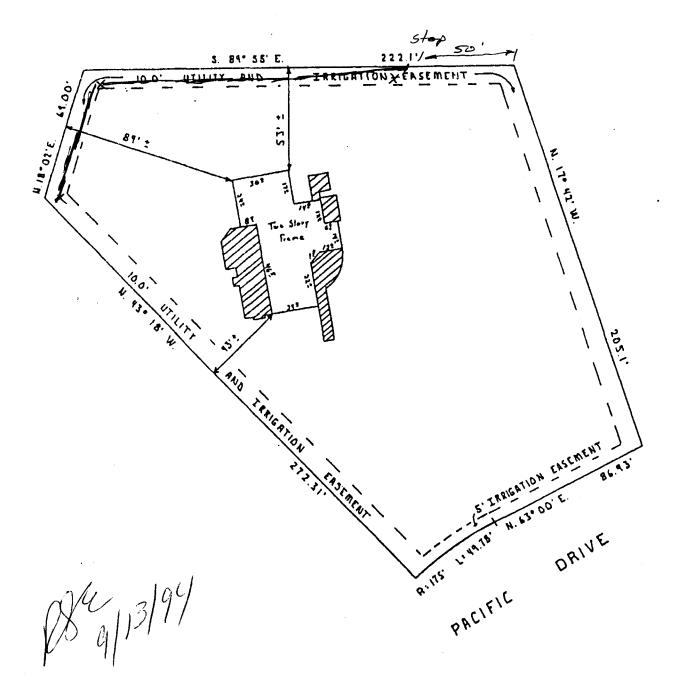

## IMPROVEMENT LOCATION CERTIFICATE

723 Pacific Drive

Lot 4, Block 1, Bella Vista 1st Addition, Mesa County, Colorado

SCALE: 1"= 50"

PINS FOUND

I HEREBY CERTIFY THAT THIS IMPROVEMENT LOCATION CERTIFICATE WAS PREPARED FOR Intrawest Mortrage , that it is not a land survey plat on improvement lines. That it is not to be relied upon for the establishment of fence, building, or other future improvement lines. I further certify that the improvements on the above described parcel on this date, 4/28/86 except utility connections, are entirely within the boundaries of the parcel, except as shown, that there are no encroachments upon the described premises by improvements on any adjoining premises, except as indicated, and that there is no evidence or sign of any fasement crossing or burdening any part of said parcel. Except as noted.