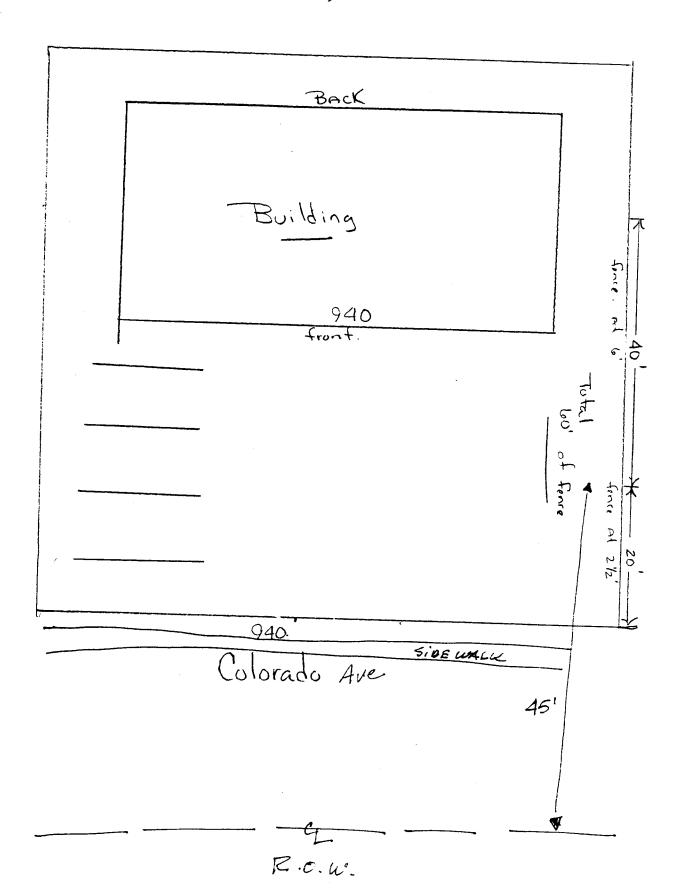

## FENCE PERMIT

GRAND JUNCTION PLANNING DEPARTMENT

| BLDG ADDRESS: 940 Colorado Auc.                                                | * PLOT PLAN                                        |
|--------------------------------------------------------------------------------|----------------------------------------------------|
| TAX SCHEDULE #: 2945 - 144 - 22 - 015                                          | +                                                  |
| PROPERTY OWNER: Gary Dean                                                      |                                                    |
| PHONE: 242-9511 W                                                              | BUILDING 40, T 6'H                                 |
| CONTRACTOR: awnex                                                              |                                                    |
| PHONE: Same                                                                    |                                                    |
| MATERIAL: (eda)                                                                | 7 30"H                                             |
| HEIGHT: 6' in rear; 2'6" in Front                                              |                                                    |
| )                                                                              | COLORADO                                           |
|                                                                                | *Showing Property Line Di- ', mentions, Easements, |
|                                                                                | Streets, all Structures,                           |
|                                                                                | and Setbacks from Property                         |
|                                                                                | Lines.                                             |
| **********                                                                     | **********                                         |
| FOR OFFICE US                                                                  | SE ONLY 20' brom Property                          |
| zone:                                                                          | SETBACKS: F_45' S_10' R 10'                        |
|                                                                                | & K.ow                                             |
|                                                                                | SPECIAL CONDITIONS:                                |
|                                                                                |                                                    |
| X FINAL PERMIT                                                                 |                                                    |
| WILL REQUIRE SEPARATE PERMIT FR                                                | ON THE CITY/COUNTY BUILDING                        |
| DEPARTMENT.                                                                    | COM THE CITI/COUNTY BUILDING                       |
| ***********                                                                    | *********                                          |
|                                                                                |                                                    |
| ANY MODIFICATION TO THIS APPROVED FENCE P<br>WRITING, BY THIS DEPARTMENT.      | ERMIT MUST BE APPROVED, IN                         |
| I HEREBY ACKNOWLEDGE THAT I HAVE READ THI                                      | S APPLICATION AND THE ABOVE IS                     |
| CORRECT, AND I AGREE TO COMPLY WITH THE I COMPLY SHALL RESULT IN LEGAL ACTION. | REQUIREMENTS ABOVE. FAILURE TO                     |
|                                                                                |                                                    |
|                                                                                |                                                    |
|                                                                                | ( XOTOM (MAX) NOTA                                 |
|                                                                                | CTCMANUTO                                          |
| 1 1 1                                                                          | SIGNATURE                                          |
| APPROVED BY: Angeline Barrett                                                  | SIGNATURE                                          |
| DATE APPROVED:                                                                 | SIGNATURE                                          |