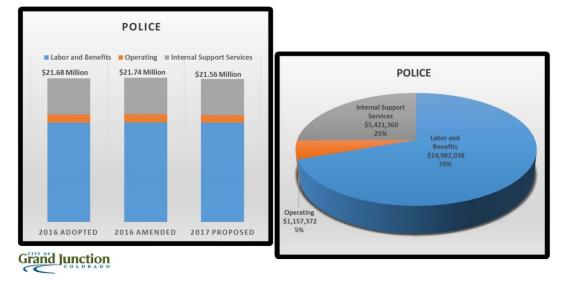

|        |         |        |
|      | 40000   |                         |        |        |         |        |

**Grand** Junction

20000 10000

109

2009

102

2010

107

2011

107

2012

109

2013



GRAND JUNCTION

## Police Department: Budget Overview

- Operating Reductions 5%
  - Reduced multiple line items
  - > 2016 one-time projects not needed in 2017
  - Holiday Time procedural change
- Increases due to External Factors
  - Animal Control contract
  - Vehicle tows
  - Sexual Assault Nurse Examiner
  - Blood testing
- Labor Changes
  - Communication Center staffing increase
  - Additional sworn positions
    - Conversion of civilian position to Detective
    - > Authorization of one additional sworn position

## Police Department \$21.56 million General Fund Operating Budget



## Communication Center \$6.15 million Operating Budget





## Police Department: 2017 Capital

- Police Department
  - Interview Room Recording system \$35,000
  - DigitalOnQ Evidence Management system \$30,690
- Communication Center (911 Funded)
  - ▶ Relocate Grand Mesa site \$300,000
  - Logging Recorder \$60,349
  - Next Generation 911 \$100,000 \$70,000
  - ▶ 800 MHz improvements
  - ▶ 911 Telephone Upgrade
  - \$300,000 Replace Quantars

#### **Grand** Junction

### Police Department: Services Division Highlights

\$300,000

- Communication Center
  - Staffing increase, Board/Partner approved
  - Dispatcher Certification collaboration with CMU
- Investigations
  - Conversion of civilian position to Detective
  - Records providing Crime Analysis services
  - Caseload increases, In