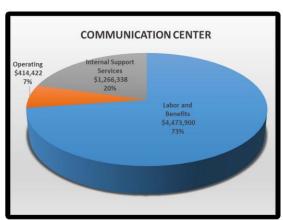

## Communication Center \$6.15 million Operating Budget

### Police Department: Services Division Highlights

\$300,000

- Communication Center
  - Staffing increase, Board/Partner approved
  - Dispatcher Certification collaboration with CMU
- Investigations
  - Conversion of civilian position to Detective
  - Records providing Crime Analysis services
  - Caseload increases, Investigations and Drug Task Force
- Training Unit
  - Implementing new POST and Legislative requirements
  - Travel/Training reduced to required certifications
  - Sponsor local training
- Volunteer Coordinator/Victim Advocate