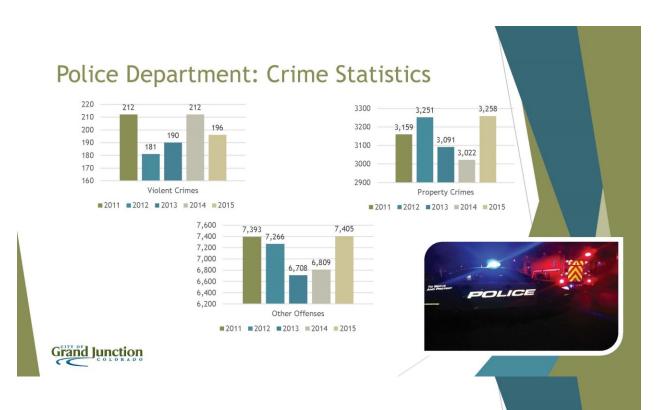

## Police Department: Workload Indicators

| A Ma | -       |                         |        |        |         |        |
|------|---------|-------------------------|--------|--------|---------|--------|
|      | C       |                         |        | -      |         |        |
|      |         |                         |        | -100   |         |        |
|      |         |                         | -      | -      |         |        |
|      |         |                         |        | GJPD   | Inciden | its    |
|      | 90000 - |                         |        |        |         |        |
|      | 80000 - |                         |        |        |         | 72,    |
|      | 70000   |                         |        | 59,429 | 60,434  | 63,609 |
|      | 60000 - | 51,409                  | 49,433 | 57,427 |         |        |
|      | 50000   | Concession in which the | 47,435 |        |         |        |
|      |         |                         |        |        |         |        |
|      | 40000   |                         |        |        |         |        |