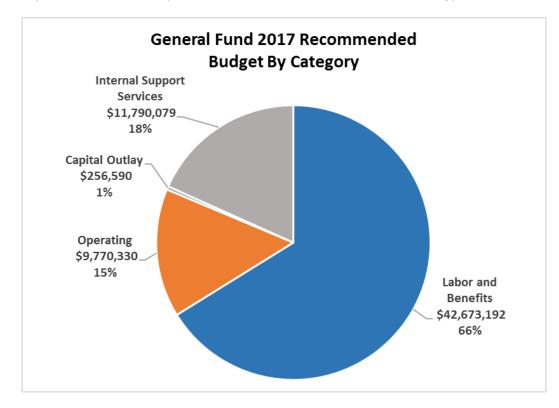

#### **General Fund Highlights**

The recommended General Fund budget totals \$64.5 million and is a 2.7% decrease, or \$1.8 million, less than the current year revised budget of \$66.3 million. The General Fund is balanced with sources exceeding uses resulting in a surplus of \$81,630 and a projected ending fund balance of \$18,759,575.

The chart shows the 2017 Recommended Budget of \$64.5 million by category. As seen, because we are a service organization, the majority of the General Fund budget is allocated to labor. Second is the costs associated with providing support to those departments serving the community comprised primarily of dispatch services information technology and fleet.