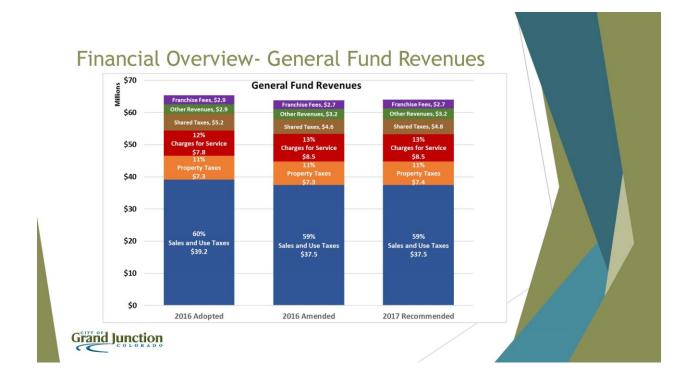

#### **General Fund Highlights**

The recommended General Fund budget totals \$64.5 million and is a 2.7% decrease, or \$1.8 million, less than the current year revised budget of \$66.3 million. The General Fund is balanced with sources exceeding uses resulting in a surplus of \$81,630 and a projected ending fund balance of \$18,759,575.

The following are key <u>revenue provisions</u> included in the recommended General Fund budget:

- Although there are few revenue categories that are an increase over 2016, the total General Fund Revenue overall is flat compared to the current year revised budget.
- The City's sales and use tax is projected flat with revised 2016.
- Property tax is budgeted flat based on preliminary certifications from the County.
- No increases in charges for services.
- With the exception of Highway users tax which is budgeted at a 4% increase based on Colorado Municipal League projections and some recovery in federal mineral and severance tax, all other shared tax revenues are expected to be flat.

## General Fund Revenues-Major Categories

- General Fund supports the major general government operations of the City including Police, Fire, Parks, and Public Works
- Sales and use taxes are major source of revenue for the General Fund In 2017 we have conservatively budgeted flat to how we expect 2016 to end which is less than 2015
- Property taxes make up 11% of the General Fund revenues and are budgeted nearly flat in 2017 based on preliminary certifications from the County
- No change in charges for service
- Shared Taxes (HUTF, County Road and Bridge, Severance, FML, etc.)
  - Highway users tax is budgeted at a 4% increase based on Colorado Municipal League projections
  - Federal mineral and severance tax slight increase based on Governor's Office of State Planning and Budget
  - All others flat