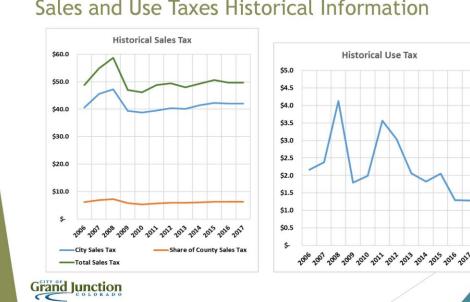

Sales and use tax revenues are the major source of revenues for general government operations and general government capital. The majority of that revenue is derived from the City's 2.75% sales tax. During 2016, City monthly sales tax revenue has ranged from 2.2% above to 7.5% below last year. For 2016 we are projecting to be at \$41.9 million which is .4% below 2015 and at a dollar value between 2006 and 2007 revenue levels (2006 was \$39.9 million and 2007 was \$44.6 million). We know that the number of energy industry employees living in Mesa County has dropped by 50% which is over 2,000 employees. This job and wage loss in the community directly impacts consumer spending and sales tax collections. Use tax revenues are significantly impacted by activity in the energy industry and have ranged from a high of \$4.1 million in 2008 to a low of \$1.3 million which is where we project ending 2016. For 2017 we have conservatively projected no increase in sales or use tax revenues, and are flat on all other general government revenues.

### Sales and Use Taxes Historical Information