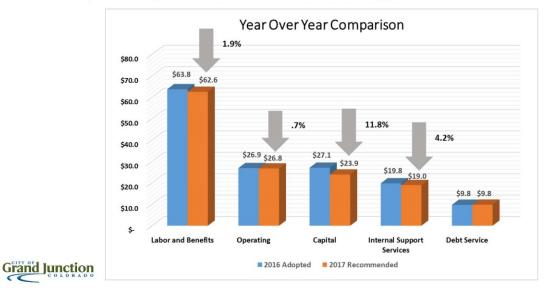

### 2017 City Manager's Recommended Budget

- Recommended Budget total = \$142,045,965
- \$5.4 million (3.7%) decrease from Adopted 2016
- Decrease due to:
  - Decrease in Labor
  - Decrease in Internal Support Services including Capital Replacement
  - Decrease in Operating
- General Fund surplus (sources over uses) of \$81,630.
   Projected ending fund balance \$18,759,575.