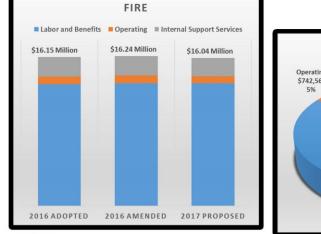

Fire Department - Purpose and Mission

- > Purpose: Taking care of people and property
- Mission: Excellence in service through Integrity, Dedication, Efficiency, Unity





## Fire Department - Administration

- Operating Reductions 9%
  - Equipment, repairs, utilities, supplies, training
- Labor Reductions/Changes
  - 1.5 Administrative Assistant (operations/emergency management/training, permits)
  - Management Analyst Funding used for Community Outreach Specialist
  - Realignment/distribution of administrative duties
- Airport/North Area Fire Station Feasibility Study
  - Study completion in November
  - Study review and fire station planning in 2017
- Peer Support Program
  - Taking care of our own PTSD, depression, suicide

#### Grand Junction

## Fire Department \$16.04 million







## Fire Department - Outreach/Prevention

- Community Outreach Program Revamp
  - Community risk reduction fire, medical, safety
  - CPR is Free compression only
- Fire Prevention Officer Replacement
  - Hazardous Materials Specialist
- Permit Fees
  - General permit fee revenue slight increase from 2016
  - Burn permit fee revenue predicted decrease from 2016
- Evaluation of Company Inspection Program
  - 2800 individual business inspections annually
  - Difficult to maintain quantity and quality of inspections with emergency calls
  - Program change could effect Insurance Service Office rating

#### Grand Junction

## Fire Department - Training

- ▶ Fire Training Location
  - Loss of the State Regional Center
  - Increased use of Colorado National Guard site
- Colorado Law Enforcemen