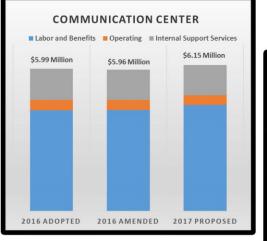

|        |        |         |        |

**Grand** Junction

20000 10000

109

2009

102

2010

107

2011

107

2012

109

2013



GRAND JUNCTION

## Police Department: Budget Overview

- Operating Reductions 5%
  - Reduced multiple line items
  - > 2016 one-time projects not needed in 2017
  - Holiday Time procedural change
- Increases due to External Factors
  - Animal Control contract
  - Vehicle tows
  - Sexual Assault Nurse Examiner
  - Blood testing
- Labor Changes
  - Communication Center staffing increase
  - Additional sworn positions
    - Conversion of civilian position to Detective
    - > Authorization of one additional sworn position

## Police Department \$21.56 million General Fund Operating Budget



## Communication Center \$6.15 million Operating Budget





## Police Department: 2017 Capital

- Police Department
  - Interview Room Recording system \$35,000
  - DigitalOnQ Evidence Management system \$30,690
- Communication Center (911 Funded)
  - ▶ Relocate Grand Mesa site \$300,000
  - Logging Recorder \$60,349
  - Next Generation 911 \$100,000 \$70,000
  - ▶ 800 MHz improvements
  - ▶ 911 Telephone Upgrade
  - \$300,000 Replace Quantars

#### **Grand** Junction

### Police Department: Services Division Highlights

\$300,000

- Communication Center
  - Staffing increase, Board/Partner approved
  - Dispatcher Certification collaboration with CMU
- Investigations
  - Conversion of civilian position to Detective
  - Records providing Crime Analysis services
  - Caseload increases, Investigations and Drug Task Force
- Training Unit
  - Implem