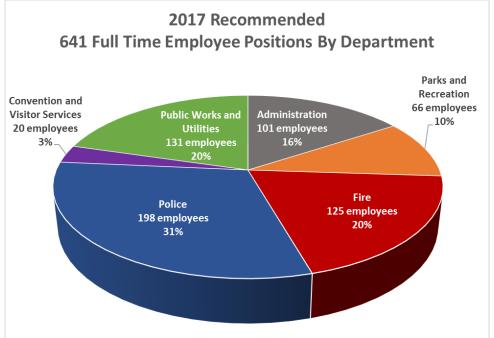

The 2017 Recommended Budget includes a total of 641 authorized full-time employee positions (with 433 positions in the General Fund). In addition to full-time employee positions, the City employs over 500 seasonal and part-time employees in Parks and Recreation, Public Works, and Two Rivers Convention Center in particular. The hours worked by those employees equates to another 96 full-time equivalent positions. Following is a chart depicting the 641 full time employee positions by department.