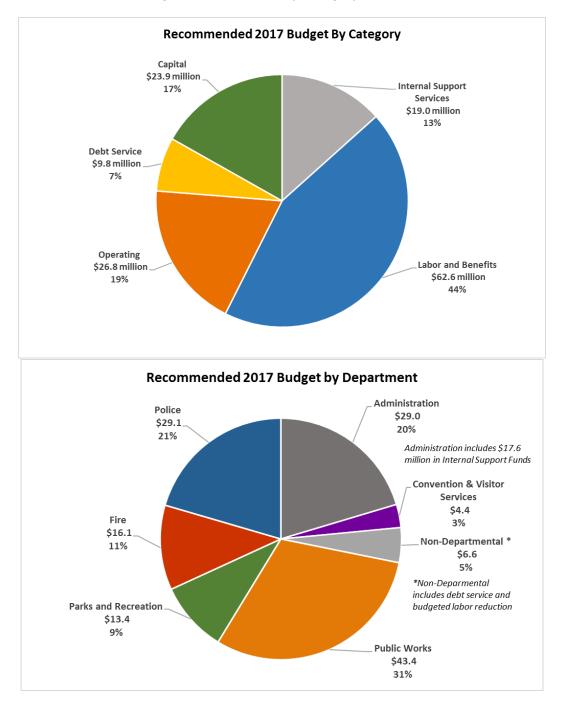

#### **Financial Overview**

The following section offers an overview of the General Fund for 2017 while the charts display the 2017 Recommended Budget of \$142 million by category, department, and fund.

The chart shows the 2017 Recommended Budget of \$64.5 million by category. As seen, because we are a service organization, the majority of the General Fund budget is allocated to labor. Second is the costs associated with providing support to those departments serving the community comprised primarily of dispatch services information technology and fleet.

Finally, 59% of the total 2017 Recommended General Fund budget is for public safety services, followed by 13% each for public works and parks and recreation, with 15% for internal support services completing the budget.