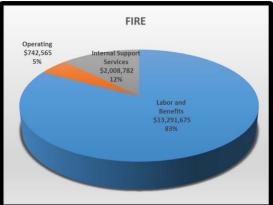

ire Department - Purpose and Mission

- > Purpose: Taking care of people and property
- Mission: Excellence in service through Integrity, Dedication, Efficiency, Unity





## Fire Department - Administration

- Operating Reductions 9%
  - Equipment, repairs, utilities, supplies, training
- Labor Reductions/Changes
  - 1.5 Administrative Assistant (operations/emergency management/training, permits)
  - Management Analyst Funding used for Community Outreach Specialist
  - Realignment/distribution of administrative duties
- Airport/North Area Fire Station Feasibility Study
  - Study completion in November
  - Study review and fire station planning in 2017
- Peer Support Program
  - Taking care of our own PTSD, depression, suicide

#### Grand Junction

## Fire Department \$16.04 million







## Fire Department - Outreach/Prevention

- Community Outreach Program Revamp
  - Community risk reduction fire, medical, safety
  - CPR is Free compression only
- Fire Prevention Officer Replacement
  - Hazardous Materials Specialist
- Permit Fees
  - General permit fee revenue slight increase from 2016
  - Burn permit fee revenue predicted decrease from 2016
- Evaluation of Company Inspection Program
  - 2800 individual business inspections annually
  - Difficult to maintain quantity and quality of inspections with emergency calls
  - Program change could effect Insurance Service Office rating

#### Grand Junction

## Fire Department - Training

- ▶ Fire Training Location
  - Loss of the State Regional Center
  - Increased use of Colorado National Guard site
- Colorado Law Enforcement