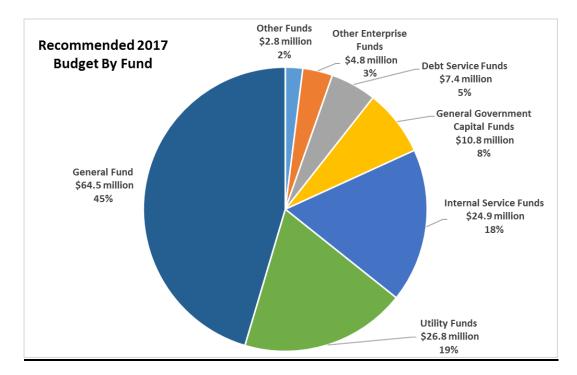

#### **Financial Overview**

The following section offers an overview of the General Fund for 2017 while the charts display the 2017 Recommended Budget of \$142 million by category, department, and fund.