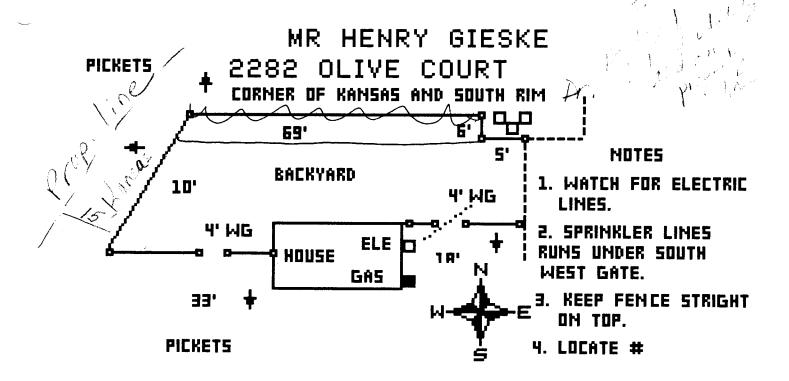

#### GRAND JUNCTION COMMUNITY DEVELOPMENT DEPARTMENT

| off                                                                                                                                                                                                                                                                                                                                                                                                                                                                                                                                                                                                                                                                       |                                                        |  |
|---------------------------------------------------------------------------------------------------------------------------------------------------------------------------------------------------------------------------------------------------------------------------------------------------------------------------------------------------------------------------------------------------------------------------------------------------------------------------------------------------------------------------------------------------------------------------------------------------------------------------------------------------------------------------|--------------------------------------------------------|--|
| ANSAS + Scuth Rim THIS SECTION TO BE COMPLE                                                                                                                                                                                                                                                                                                                                                                                                                                                                                                                                                                                                                               |                                                        |  |
| PROPERTY ADDRESS 2282 OLIVE CT                                                                                                                                                                                                                                                                                                                                                                                                                                                                                                                                                                                                                                            | ∠ PLOT PLAN                                            |  |
| TAX SCHEDULE NO 3945-074-17-024                                                                                                                                                                                                                                                                                                                                                                                                                                                                                                                                                                                                                                           |                                                        |  |
| PROPERTY OWNER HENRY GIESK-R                                                                                                                                                                                                                                                                                                                                                                                                                                                                                                                                                                                                                                              |                                                        |  |
| OWNER'S PHONE \$58-9577                                                                                                                                                                                                                                                                                                                                                                                                                                                                                                                                                                                                                                                   | 5-el                                                   |  |
| owner's address 2282 CLive Ct                                                                                                                                                                                                                                                                                                                                                                                                                                                                                                                                                                                                                                             | AHACheal                                               |  |
| CONTRACTOR TAylor Fence                                                                                                                                                                                                                                                                                                                                                                                                                                                                                                                                                                                                                                                   | MINCHELLY.                                             |  |
| CONTRACTOR'S PHONE $24/-1473$                                                                                                                                                                                                                                                                                                                                                                                                                                                                                                                                                                                                                                             |                                                        |  |
| FENCE MATERIAL Wood Fonce                                                                                                                                                                                                                                                                                                                                                                                                                                                                                                                                                                                                                                                 |                                                        |  |
| FENCE HEIGHT 6' TALL                                                                                                                                                                                                                                                                                                                                                                                                                                                                                                                                                                                                                                                      |                                                        |  |
|                                                                                                                                                                                                                                                                                                                                                                                                                                                                                                                                                                                                                                                                           |                                                        |  |
|                                                                                                                                                                                                                                                                                                                                                                                                                                                                                                                                                                                                                                                                           | ons, all easements, all rights-of-way, all structures, |  |
| THIS SECTION TO BE COMPLETED BY COMMUNIT                                                                                                                                                                                                                                                                                                                                                                                                                                                                                                                                                                                                                                  | TY DEVELOPMENT DEPARTMENT STAFF ®                      |  |
| ZONE PR                                                                                                                                                                                                                                                                                                                                                                                                                                                                                                                                                                                                                                                                   | SETBACKS: Frontfrom property line (PL) or              |  |
| SPECIAL CONDITIONS Setback EVEN                                                                                                                                                                                                                                                                                                                                                                                                                                                                                                                                                                                                                                           | from center of ROW, whichever is greater.              |  |
|                                                                                                                                                                                                                                                                                                                                                                                                                                                                                                                                                                                                                                                                           | side from PL Rear from PL                              |  |
| Fences exceeding six feet in height require a separate permit from the City/County Building Department. A fence constructed on a corner lot that extends past the rear of the house along the side yard or abuts an alley requires approval from the City Engineer (Section 5-5-5B of the Grand Junction Zoning and Development Code).                                                                                                                                                                                                                                                                                                                                    |                                                        |  |
| The owner/applicant must correctly identify all property lines, easements, and rights-of-way and ensure the fence is located within the property's boundaries. Covenants, conditions, restrictions, easements and/or rights-of-way may restrict or prohibit the placement of fence(s). The owner/applicant is responsible for compliance with covenants, conditions, and restrictions which may apply. Fences built in easements may be subject to removal at the property owner's sole and absolute expense. Any modification of design and/or material as approved in this fence permit must be approved, in writing, by the Community Development Department Director. |                                                        |  |
| I hereby acknowledge that I have read this application and the in with any and all codes, ordinances, laws, regulations, or restrict                                                                                                                                                                                                                                                                                                                                                                                                                                                                                                                                      |                                                        |  |
| I understand that failure to comply shall result in legal action, which of the fence(s) at the owner's cost.                                                                                                                                                                                                                                                                                                                                                                                                                                                                                                                                                              |                                                        |  |
| Applicant's Signature Cay Cay                                                                                                                                                                                                                                                                                                                                                                                                                                                                                                                                                                                                                                             | Date 11-7-95                                           |  |
| Community Development's Approval Maga Ra                                                                                                                                                                                                                                                                                                                                                                                                                                                                                                                                                                                                                                  | bileauf Date 11-14-95                                  |  |
| City Engineer's Approval (if required)                                                                                                                                                                                                                                                                                                                                                                                                                                                                                                                                                                                                                                    | Date                                                   |  |
| VALID FOR SIX MONTHS FROM DATE OF ISSUANCE (Section                                                                                                                                                                                                                                                                                                                                                                                                                                                                                                                                                                                                                       | 9-3-2D Grand Junction Zoning & Development Code)       |  |
| (White: Community Development) (Yellow: Co                                                                                                                                                                                                                                                                                                                                                                                                                                                                                                                                                                                                                                | ode Enforcement) (Pink: Customer)                      |  |

### PACKING LIST & SKETCH

BILL TO:

SHIP TO:

MR HENRY GIESKE 2282 OLIVE CT GRAND JUNCTION, CO 81503 858-9577 MR GIESKE SAME

#### 177' 72" WESTERN RED CEDAR

| QTY.                                           | RECORD #                                                                     | ITEM                                                                                                                                                                                                                                                                                                                                                           |
|------------------------------------------------|------------------------------------------------------------------------------|----------------------------------------------------------------------------------------------------------------------------------------------------------------------------------------------------------------------------------------------------------------------------------------------------------------------------------------------------------------|
| 28<br>72<br>536<br>2<br>2<br>4<br>4<br>.8<br>4 | 1383<br>1462<br>1509<br>1371<br>1798<br>0923<br>0891<br>1308<br>1815<br>1813 | 8' 4X4 CEDAR POST /Ea. 8' 2X4 CEDAR STRINGER /Ea. 6' 1X4 DOG EAR CEDAR BOARD /Ea. 72" X 4' 1 3/8" .065 TUBE & WOOD WOOD GATE /Ea. 7" LEVER BLACK ORNAMENTAL THUMB LATCH /Ea. 5/8" X 6" HANGER BOLT HINGE /Ea. 1 3/8" REGULAR GATE FRAME HINGE /Ea. HAND MIXED CONCRETE /Cu. Yard 16d. (81/#) GALV. RING SHANK NAIL /LB. 7d. (176/#) GALV. RING SHANK NAIL /LB. |
|                                                |                                                                              | •                                                                                                                                                                                                                                                                                                                                                              |