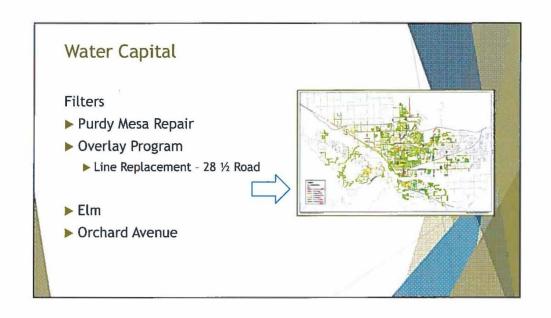

## GRAND JUNCTION CITY COUNCIL MONDAY, OCTOBER 17, 2016

# PRE-MEETING (DINNER) 5:00 P.M. ADMINISTRATION CONFERENCE ROOM WORKSHOP, 5:30 P.M. CITY HALL AUDITORIUM 250 N. $5^{\rm TH}$ STREET

To become the most livable community west of the Rockies by 2025

- 1. Budget Overview, Departmental Presentations, Economic Development, and Capital <u>Supplemental Documents</u>
- 2. Next Workshop Topics
- 3. Other Business



## Agenda (continued)

- ▶ Water and Trash Enterprises
- ▶ Parks & Recreation
- ► Visitor and Convention Services
- ► Municipal Court
- ► Capital
- ► Economic Development













## Solid Waste

- ▶ 18,500 Containers per week (M-F)
- ▶ 20,000 Tons last year
- ▶ No collection days missed last year
- ▶ 12 Trucks (10 CNG)
- ► Recycling:
  - ► A Private/Public Partnership













## Grand Junction Parks & Recreation Department

## **Boards:**

- ► Parks & Recreation Advisory Board
- ▶ Forestry Board
- ► Arts & Culture Commission
- ► Park Improvement Advisory Board

Grand Junction

## Parks & Recreation Financial Highlights

- ▶ 5% decrease in Parks and Recreation budget primarily in contractual services, seasonal labor, and supplies.
- ▶ 2% decrease in Golf Fund seasonal labor, contractual services, and maintenance supplies.







## Golf Financial Highlights

- ► Higher revenues projected in 2017
  - ▶ \$1 increase for 9-hole and 18-hole rounds
  - ► Lincoln