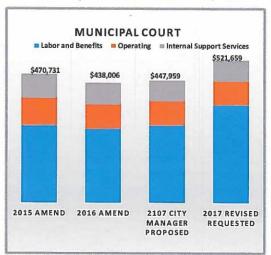

## Municipal Court Financial Highlights

- ▶ Labor intensive operation
- ► Animal Control is a straight pass through of revenues and largest line-item amount in operating expenses
- ► Contract services for security, court appointed counsel, and the Teen Court Administrator combined make up 55% of operating expenses
- ► Internal support services primarily for Information Technology

## Municipal Court

- ► Labor intensive operation, Contract and Regular Labor combined make up 77% of entire Operating Budget
- ▶ All Judicial positions, (Presiding, Associate, Substitute), are not Contract Labor per I.R.S.
- ► Contract labor for Court Appointed Counsel, the Teen Court Administrator, and Security combined make up 55% of operating expenses
- Animal Control is a straight pass through of revenues and largest line-item amount in operating expenses
- Internal support services primarily for Information Technology