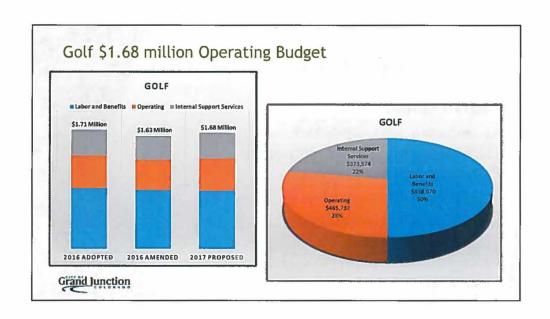

## Parks & Recreation Financial Highlights

- ▶ 5% decrease in Parks and Recreation budget primarily in contractual services, seasonal labor, and supplies.
- ▶ 2% decrease in Golf Fund seasonal labor, contractual services, and maintenance supplies.

## Golf Financial Highlights

- ► Higher revenues projected in 2017
  - ▶ \$1 increase for 9-hole and 18-hole rounds
  - ► Lincoln Park Golf Course
    - ▶ Revised Annual Pass to Unlimited Play
- ► Changes in marketing plan
  - ▶ Pro shop
  - ► Increase play
- ▶ Decrease in labor