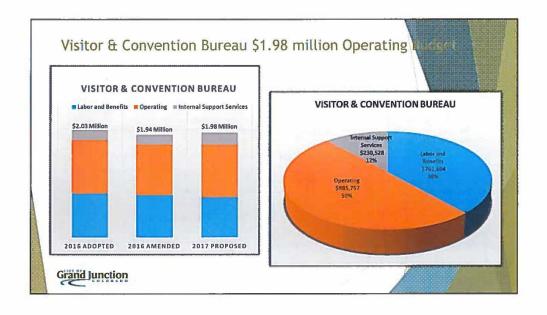

# Visitor & Convention Bureau Financial Highlights ▶ Project 5% increase in lodging taxes ▶ Almost 90% of operating expense is attributable to marketing, advertising, website, sales, special events, and programs ▶ Reduced staffing due to vacancy