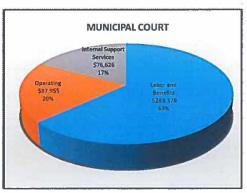

## Municipal Court Financial Highlights

- ▶ Labor intensive operation
- ► Animal Control is a straight pass through of revenues and largest line-item amount in operating expenses
- ► Contract services for security, court appointed counsel, and the Teen Court Administrator combined make up 55% of operating expenses
- ► Internal support services primarily for Information Technology

## Municipal Court

- ► Labor intensive operation, Contract and Regular Labor combined make up 77% of entire Operating Budget
- ▶ All Judicial positions, (Presiding, Associate, Substitute), are not Contract Labor per I.R.S.
- ► Contract labor for Court Appointed Counsel, the Teen Court Administrator, and Security combined make up 55% of operating expenses
- Animal Control is a straight pass through of revenues and largest line-item amount in operating expenses
- Internal support services primarily for Information Technology