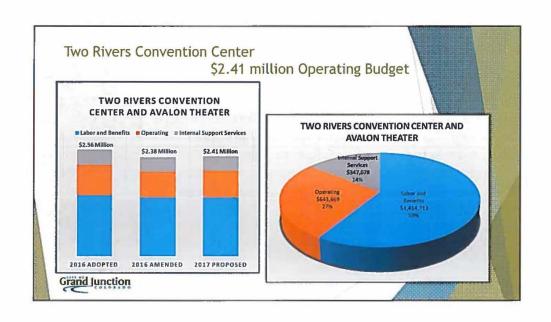

## Two Rivers Convention Center and Avalon Theatre

- ▶ 49 Dinner and a Movie Nights generating mid-week business to downtown Grand Junction restaurants
- ▶ 197 service club luncheons serving over 8,700 meals
- ▶ Hosted 450 community events serving almost 28,000 customers
- ► Hosting 26 conferences in 2017

# Two Rivers Convention Center Financial Highlights

- ▶ Request For Proposal in process
  - ► Same operating plan and budget for 2017 pending evaluation of RFP results
- ▶ Proposed rate changes include:
  - ▶ Increase in facility rental fees at an average of 5%
  - Increase in equipment, furniture, and stage rental fees
  - ▶ Service club luncheons will increase .50¢ per plate