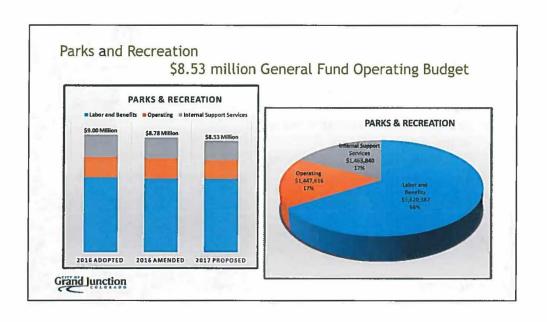

## Parks & Recreation Financial Highlights

- ▶ 5% decrease in Parks and Recreation budget primarily in contractual services, seasonal labor, and supplies.
- ▶ 2% decrease in Golf Fund seasonal labor, contractual services, and maintenance supplies.