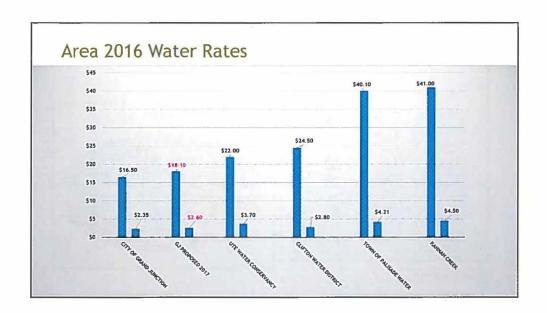

## GRAND JUNCTION CITY COUNCIL MONDAY, OCTOBER 17, 2016

# PRE-MEETING (DINNER) 5:00 P.M. ADMINISTRATION CONFERENCE ROOM WORKSHOP, 5:30 P.M. CITY HALL AUDITORIUM 250 N. $5^{\rm TH}$ STREET

To become the most livable community west of the Rockies by 2025

- 1. Budget Overview, Departmental Presentations, Economic Development, and Capital <u>Supplemental Documents</u>
- 2. Next Workshop Topics
- 3. Other Business



## Agenda (continued)

- ▶ Water and Trash Enterprises
- ▶ Parks & Recreation
- ► Visitor and Convention Services
- ► Municipal Court
- ► Capital
- ► Economic Development













## Solid Waste

- ▶ 18,500 Containers per week (M-F)
- ▶ 20,000 Tons last year
- ▶ No collection days missed last year
- ▶ 12 Trucks (10 CNG)
- ► Recycling:
  - ► A Private/Public Partnership













## Grand Junction Parks & Recreation Department

## **Boards:**

- ► Parks & Recreation Advisory Board
- ▶ Forestry Board
- ► Arts & Culture Commission
- ► Park Improvement Advisory Board

Grand Junction

## Parks & Recreation Financial Highlights

- ▶ 5% decrease in Parks and Recreation budget primarily in contractual services, seasonal labor, and supplies.
- ▶ 2% decrease in Golf Fund seasonal labor, contractual services, and maintenance supplies.







## Golf Financial Highlights

- ► Higher revenues projected in 2017
  - ▶ \$1 increase for 9-hole and 18-hole rounds
  - ► Lincoln P