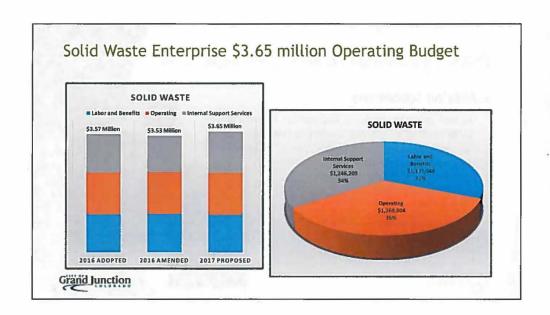

## Solid Waste

- ▶ 18,500 Containers per week (M-F)
- ▶ 20,000 Tons last year
- ▶ No collection days missed last year
- ▶ 12 Trucks (10 CNG)
- ► Recycling:
  - ► A Private/Public Partnership