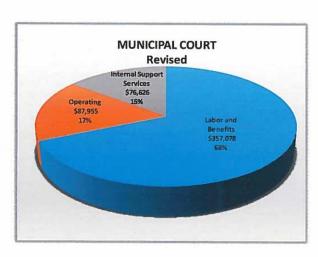

## Municipal Court \$521,659 Revised Operating Budget

State Standard 2015 1.11 FTE (.91 FTE + .20 FTE Primary Judge)

|                    |         | Judicial |  |  |
|--------------------|---------|----------|--|--|
| Small Rural County |         | Officer  |  |  |
| Court Case type    | Filings | Need     |  |  |
| Civil              | 0       | 0.00     |  |  |
| Sm Claims          | 0       | 0.00     |  |  |
| Traffic            | 787     | 0.20     |  |  |
| Infractions        | 0       | 0.00     |  |  |
| Misd               | 1699    | 0.71     |  |  |
| Fel Complaints     | 0       | 0.00     |  |  |
| DUI                | 0       | 0.00     |  |  |
| PPO                | 0       | 0.00     |  |  |
| DV                 | 0       | 0.00     |  |  |
| Totals             | 2486    | 0.91     |  |  |
|                    |         |          |  |  |

## Municipal Court Financial Highlights

- ▶ Labor intensive operation
- ► Animal Control is a straight pass through of revenues and largest line-item amount in operating expenses
- ► Contract services for security, court appointed counsel, and the Teen Court Administrator combined make up 55% of operating expenses
- ► Internal support services primarily for Information Technology

## Municipal Court

- ► Labor intensive operation, Contract and Regular Labor combined make up 77% of entire Operating Budget
- ▶ All Judicial positions, (Presiding, Associate, Substitute), are not Contract Labor per I.R.S.
- ► Contract labor for Court Appointed Counsel, the Teen Court Administrator, and Security combined make up 55% of operating expenses
- Animal Control is a straight pass through of revenues and largest line-item amount in operating expenses
- Internal support services primarily for Information Technology