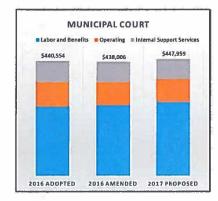

## Municipal Court Financial Highlights

- ▶ Labor intensive operation
- ► Animal Control is a straight pass through of revenues and largest line-item amount in operating expenses
- ► Contract services for security, court appointed counsel, and the Teen Court Administrator combined make up 55% of operating expenses
- ► Internal support services primarily for Information Technology

## Municipal Court

- ► Labor intensive operation, Contract and Regular Labor combined make up 77% of entire Operating Budget
- ▶ All Judicial positions, (Presiding, Associate, Substitute), are not Contract Labor per I.R.S.
- ► Contract labor for Court Appointed Counsel, the Teen Court Administrator, and Security combined make up 55% of operating expenses
- Animal Control is a straight pass through of revenues and largest line-item amount in operating expenses
- Internal support services primarily for Information Technology