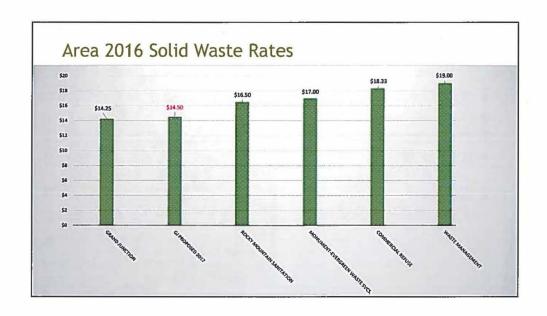

## Solid Waste

- ▶ 18,500 Containers per week (M-F)
- ▶ 20,000 Tons last year
- ▶ No collection days missed last year
- ▶ 12 Trucks (10 CNG)
- ► Recycling:
  - ► A Private/Public Partnership