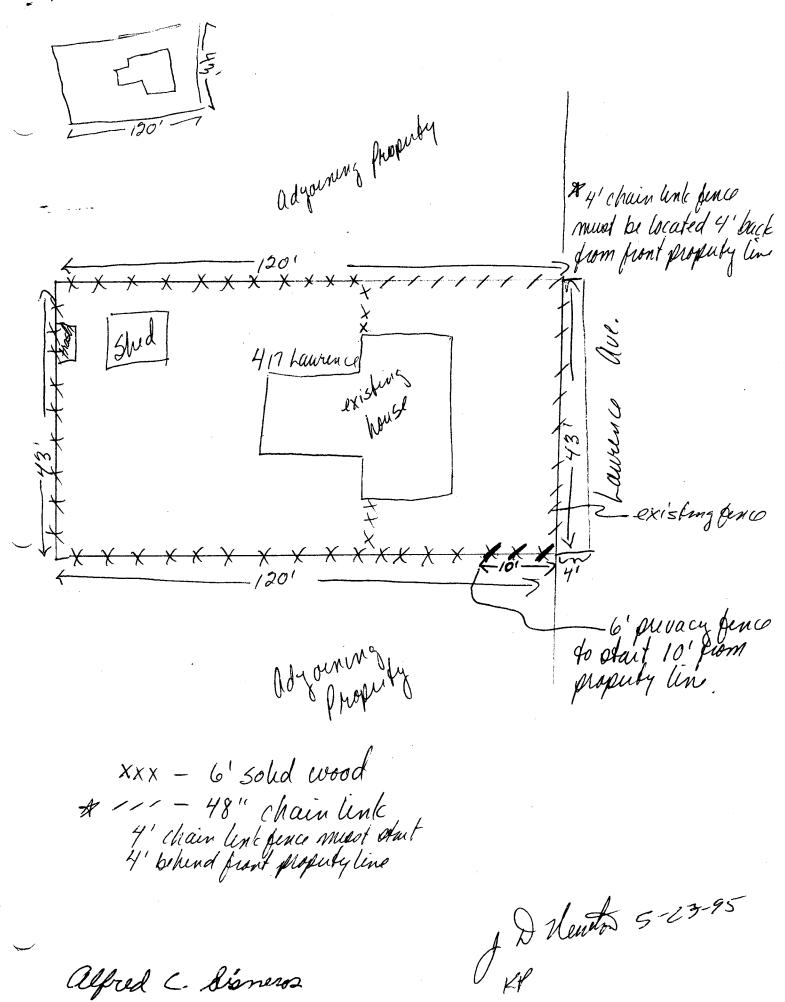

| )<br>                                                                                                                                                    |                                                                                                                                                                                                                                                                                                                                                                                              |
|----------------------------------------------------------------------------------------------------------------------------------------------------------|----------------------------------------------------------------------------------------------------------------------------------------------------------------------------------------------------------------------------------------------------------------------------------------------------------------------------------------------------------------------------------------------|
|                                                                                                                                                          | ENCE PERMIT                                                                                                                                                                                                                                                                                                                                                                                  |
| ☞ THIS SECTION TO                                                                                                                                        | D BE COMPLETED BY APPLICANT TO PLOT PLAN                                                                                                                                                                                                                                                                                                                                                     |
| PROPERTY ADDRESS 417 Nawn                                                                                                                                |                                                                                                                                                                                                                                                                                                                                                                                              |
| TAX SCHEDULE NO _ 2945-154-29                                                                                                                            | 1-015 120' 1200                                                                                                                                                                                                                                                                                                                                                                              |
| PROPERTY OWNER Alfred Barbarc                                                                                                                            | 2 Sisneros pt                                                                                                                                                                                                                                                                                                                                                                                |
| OWNER'S PHONE 256-9179                                                                                                                                   |                                                                                                                                                                                                                                                                                                                                                                                              |
| OWNER'S ADDRESS 417 Saures                                                                                                                               | ice Ave. St 1 to 3                                                                                                                                                                                                                                                                                                                                                                           |
| CONTRACTOR Nove                                                                                                                                          |                                                                                                                                                                                                                                                                                                                                                                                              |
| CONTRACTOR'S PHONE                                                                                                                                       |                                                                                                                                                                                                                                                                                                                                                                                              |
| FENCE MATERIAL Wood / Chain 1                                                                                                                            | ink 1201 internet finde                                                                                                                                                                                                                                                                                                                                                                      |
| FENCE HEIGHT 6 ft. in back )                                                                                                                             | 18" in<br>18" in<br>Front 6' solid wood 48" Chain link                                                                                                                                                                                                                                                                                                                                       |
|                                                                                                                                                          |                                                                                                                                                                                                                                                                                                                                                                                              |
| ☞ THIS SECTION TO BE COMPLETED E                                                                                                                         | BY COMMUNITY DEVELOPMENT DEPARTMENT STAFF -                                                                                                                                                                                                                                                                                                                                                  |
| 20NE I-2                                                                                                                                                 | SETBACKS: Front from property line (PL) or                                                                                                                                                                                                                                                                                                                                                   |
| SPECIAL CONDITIONS                                                                                                                                       | from center of ROW, whichever is greater.                                                                                                                                                                                                                                                                                                                                                    |
|                                                                                                                                                          | Side from PL Rear from PL                                                                                                                                                                                                                                                                                                                                                                    |
| constructed on a corner lot that extends past the                                                                                                        | eparate permit from the City/County Building Department. A fence<br>e rear of the house along the side yard or abuts an alley requires<br>of the Grand Junction Zoning and Development Code).                                                                                                                                                                                                |
| located within the property's boundaries. Cover<br>restrict or prohibit the placement of fence(s). T<br>conditions, and restrictions which may apply. Fe | operty lines, easements, and rights-of-way and ensure the fence is<br>nants, conditions, restrictions, easements and/or rights-of-way may<br>The owner/applicant is responsible for compliance with covenants,<br>ences built in easements may be subject to removal at the property<br>ation of design and/or material as approved in this fence permit must<br>opment Department Director. |
| I hereby acknowledge that I have read this applica<br>with any and all codes, ordinances, laws, regulation                                               | ation and the information and plot plan are correct; I agree to comply ons, or restrictions which apply.                                                                                                                                                                                                                                                                                     |
| of the fence(s) at the owner's cost.                                                                                                                     | gal action, which may include but not necessarily be limited to removal                                                                                                                                                                                                                                                                                                                      |
| Applicant's Signature alfred C. aisno                                                                                                                    | Date <u>5-23-95</u>                                                                                                                                                                                                                                                                                                                                                                          |
| Community Development's Approval                                                                                                                         | Porta Date 5-23-95                                                                                                                                                                                                                                                                                                                                                                           |
|                                                                                                                                                          | Newton Date 5-23-95                                                                                                                                                                                                                                                                                                                                                                          |
| VALID FOR SIX MONTHS FROM DATE OF ISSU                                                                                                                   | ANCE (Section 9-3-2D Grand Junction Zoning & Development Code)                                                                                                                                                                                                                                                                                                                               |
| (White: Community Development)                                                                                                                           | (Yellow: Code Enforcement) (Pink: Customer)                                                                                                                                                                                                                                                                                                                                                  |
|                                                                                                                                                          |                                                                                                                                                                                                                                                                                                                                                                                              |
|                                                                                                                                                          |                                                                                                                                                                                                                                                                                                                                                                                              |
|                                                                                                                                                          |                                                                                                                                                                                                                                                                                                                                                                                              |