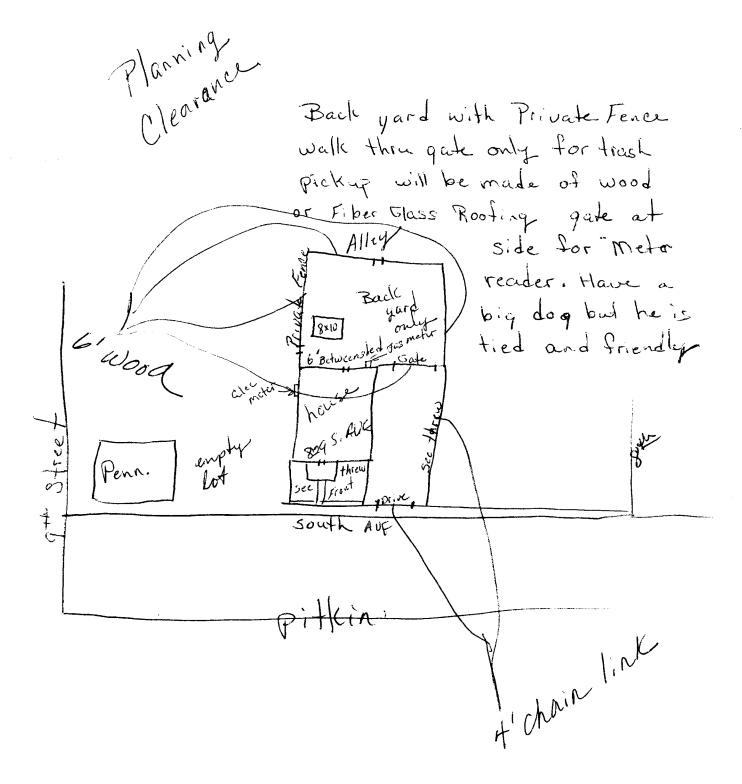

## FENCE PERMIT Pulled

Mever fineshed. AIT Pulled Mew permit

GRAND JUNCTION COMMUNITY DEVELOPMENT DEPARTMENT

| PROPERTY ADDRESS 829 South Ave                                                                                                                                                                                                                                                                                                                                                                                                                                                                                                                                                                                                                                            | ≥ PLOT PLAN                                                                                                                                                                                                                                                                                                                 |
|---------------------------------------------------------------------------------------------------------------------------------------------------------------------------------------------------------------------------------------------------------------------------------------------------------------------------------------------------------------------------------------------------------------------------------------------------------------------------------------------------------------------------------------------------------------------------------------------------------------------------------------------------------------------------|-----------------------------------------------------------------------------------------------------------------------------------------------------------------------------------------------------------------------------------------------------------------------------------------------------------------------------|
| TAX SCHEDULE NO 2945-144-45-009                                                                                                                                                                                                                                                                                                                                                                                                                                                                                                                                                                                                                                           |                                                                                                                                                                                                                                                                                                                             |
| PROPERTY OWNER Lenna Sader                                                                                                                                                                                                                                                                                                                                                                                                                                                                                                                                                                                                                                                |                                                                                                                                                                                                                                                                                                                             |
| OWNER'S PHONE 245-4604                                                                                                                                                                                                                                                                                                                                                                                                                                                                                                                                                                                                                                                    | Selfacted                                                                                                                                                                                                                                                                                                                   |
| OWNER'S ADDRESS 829 South Auc                                                                                                                                                                                                                                                                                                                                                                                                                                                                                                                                                                                                                                             | Hall                                                                                                                                                                                                                                                                                                                        |
| CONTRACTOR                                                                                                                                                                                                                                                                                                                                                                                                                                                                                                                                                                                                                                                                |                                                                                                                                                                                                                                                                                                                             |
| CONTRACTOR'S PHONE                                                                                                                                                                                                                                                                                                                                                                                                                                                                                                                                                                                                                                                        |                                                                                                                                                                                                                                                                                                                             |
| FENCE MATERIAL 4' \$6'                                                                                                                                                                                                                                                                                                                                                                                                                                                                                                                                                                                                                                                    |                                                                                                                                                                                                                                                                                                                             |
| FENCE HEIGHT Wire Wood                                                                                                                                                                                                                                                                                                                                                                                                                                                                                                                                                                                                                                                    |                                                                                                                                                                                                                                                                                                                             |
| ∠ Plot plan must show property lines and property dimensions, all easements, all rights-of-way, all structures, all setbacks from property lines, & fence height(s).                                                                                                                                                                                                                                                                                                                                                                                                                                                                                                      |                                                                                                                                                                                                                                                                                                                             |
|                                                                                                                                                                                                                                                                                                                                                                                                                                                                                                                                                                                                                                                                           |                                                                                                                                                                                                                                                                                                                             |
| ZONE $I - I$                                                                                                                                                                                                                                                                                                                                                                                                                                                                                                                                                                                                                                                              | ETBACKS: Front from property line (PL) or                                                                                                                                                                                                                                                                                   |
|                                                                                                                                                                                                                                                                                                                                                                                                                                                                                                                                                                                                                                                                           | from center of ROW, whichever is greater.                                                                                                                                                                                                                                                                                   |
|                                                                                                                                                                                                                                                                                                                                                                                                                                                                                                                                                                                                                                                                           | ide from PL Rear from PL                                                                                                                                                                                                                                                                                                    |
| Fences exceeding six feet in height require a separate permit from the City/County Building Department. A fence constructed on a corner lot that extends past the rear of the house along the side yard or abuts an alley requires approval from the City Engineer (Section 5-5-5B of the Grand Junction Zoning and Development Code).                                                                                                                                                                                                                                                                                                                                    |                                                                                                                                                                                                                                                                                                                             |
| The owner/applicant must correctly identify all property lines, easements, and rights-of-way and ensure the fence is located within the property's boundaries. Covenants, conditions, restrictions, easements and/or rights-of-way may restrict or prohibit the placement of fence(s). The owner/applicant is responsible for compliance with covenants, conditions, and restrictions which may apply. Fences built in easements may be subject to removal at the property owner's sole and absolute expense. Any modification of design and/or material as approved in this fence permit must be approved, in writing, by the Community Development Department Director. |                                                                                                                                                                                                                                                                                                                             |
| conditions, and restrictions which may apply. Fences built in eowner's sole and absolute expense. Any modification of design                                                                                                                                                                                                                                                                                                                                                                                                                                                                                                                                              | licant is responsible for compliance with covenants, easements may be subject to removal at the property and/or material as approved in this fence permit must                                                                                                                                                              |
| conditions, and restrictions which may apply. Fences built in eowner's sole and absolute expense. Any modification of design                                                                                                                                                                                                                                                                                                                                                                                                                                                                                                                                              | licant is responsible for compliance with covenants, easements may be subject to removal at the property and/or material as approved in this fence permit must ment Director.  Information and plot plan are correct; I agree to comply                                                                                     |
| conditions, and restrictions which may apply. Fences built in e owner's sole and absolute expense. Any modification of design be approved, in writing, by the Community Development Depart I hereby acknowledge that I have read this application and the in with any and all codes, ordinances, laws, regulations, or restrict I understand that failure to comply shall result in legal action, which of the fence(s) at the owner's cost.                                                                                                                                                                                                                              | licant is responsible for compliance with covenants, easements may be subject to removal at the property and/or material as approved in this fence permit must ment Director.  Information and plot plan are correct; I agree to comply ions which apply.  In may include but not necessarily be limited to removal         |
| conditions, and restrictions which may apply. Fences built in eowner's sole and absolute expense. Any modification of design be approved, in writing, by the Community Development Depart I hereby acknowledge that I have read this application and the in with any and all codes, ordinances, laws, regulations, or restrict I understand that failure to comply shall result in legal action, which of the fence(s) at the owner's cost.  Applicant's Signature                                                                                                                                                                                                        | licant is responsible for compliance with covenants, easements may be subject to removal at the property and/or material as approved in this fence permit must ment Director.  Information and plot plan are correct; I agree to comply ions which apply.  The may include but not necessarily be limited to removal.  Date |
| conditions, and restrictions which may apply. Fences built in eowner's sole and absolute expense. Any modification of design be approved, in writing, by the Community Development Depart I hereby acknowledge that I have read this application and the in with any and all codes, ordinances, laws, regulations, or restrict I understand that failure to comply shall result in legal action, which of the fence(s) at the owner's cost.  Applicant's Signature                                                                                                                                                                                                        | licant is responsible for compliance with covenants, easements may be subject to removal at the property and/or material as approved in this fence permit must ment Director.  Information and plot plan are correct; I agree to comply ions which apply.                                                                   |
| conditions, and restrictions which may apply. Fences built in eowner's sole and absolute expense. Any modification of design be approved, in writing, by the Community Development Depart I hereby acknowledge that I have read this application and the in with any and all codes, ordinances, laws, regulations, or restrict I understand that failure to comply shall result in legal action, which of the fence(s) at the owner's cost.  Applicant's Signature                                                                                                                                                                                                        | licant is responsible for compliance with covenants, easements may be subject to removal at the property and/or material as approved in this fence permit must ment Director.  Information and plot plan are correct; I agree to comply ions which apply.  The may include but not necessarily be limited to removal.  Date |