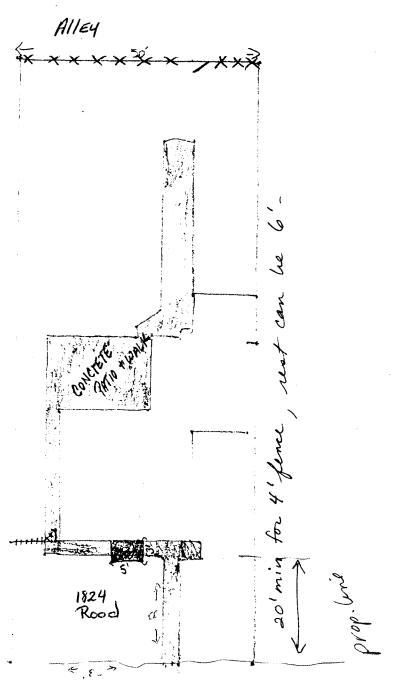

## GRAND JUNCTION COMMUNITY DEVELOPMENT DEPARTMENT

THIS SECTION TO BE COMPLETED BY APPLICANT 164

| PROPERTY ADDRESS 1824 Rood Ave                                                                                                                                                                                                                                                                                                                                                                                                                                                                                                                                                                                                                                            |                                              |
|---------------------------------------------------------------------------------------------------------------------------------------------------------------------------------------------------------------------------------------------------------------------------------------------------------------------------------------------------------------------------------------------------------------------------------------------------------------------------------------------------------------------------------------------------------------------------------------------------------------------------------------------------------------------------|----------------------------------------------|
| _                                                                                                                                                                                                                                                                                                                                                                                                                                                                                                                                                                                                                                                                         | - 0,                                         |
| TAX SCHEDULE NO 3945-133-08-019                                                                                                                                                                                                                                                                                                                                                                                                                                                                                                                                                                                                                                           | 10 104                                       |
| PROPERTY OWNER                                                                                                                                                                                                                                                                                                                                                                                                                                                                                                                                                                                                                                                            | 1 1/000 11/1                                 |
| OWNER'S PHONE <u>241-1210</u>                                                                                                                                                                                                                                                                                                                                                                                                                                                                                                                                                                                                                                             | V 10                                         |
| OWNER'S ADDRESS 1824 Road AVE                                                                                                                                                                                                                                                                                                                                                                                                                                                                                                                                                                                                                                             | Det 1                                        |
| contractor <u>Self</u>                                                                                                                                                                                                                                                                                                                                                                                                                                                                                                                                                                                                                                                    | Mached                                       |
| CONTRACTOR'S PHONE Same                                                                                                                                                                                                                                                                                                                                                                                                                                                                                                                                                                                                                                                   | Machie                                       |
| FENCE MATERIAL CHAIN LINK                                                                                                                                                                                                                                                                                                                                                                                                                                                                                                                                                                                                                                                 | / / / /                                      |
| FENCE HEIGHT 6 across back 44' in front                                                                                                                                                                                                                                                                                                                                                                                                                                                                                                                                                                                                                                   |                                              |
|                                                                                                                                                                                                                                                                                                                                                                                                                                                                                                                                                                                                                                                                           |                                              |
| Plot plan must show property lines and property dimensions, all easements, all rights-of-way, all structures, all setbacks from property lines, & fence height(s).                                                                                                                                                                                                                                                                                                                                                                                                                                                                                                        |                                              |
| THIS SECTION TO BE COMPLETED BY COMMUNITY                                                                                                                                                                                                                                                                                                                                                                                                                                                                                                                                                                                                                                 | DEVELOPMENT DEPARTMENT STAFF 124             |
| ZONE <u>RMF-32</u> SE                                                                                                                                                                                                                                                                                                                                                                                                                                                                                                                                                                                                                                                     | FBACKS: Front from property line (PL) or     |
| SPECIAL CONDITIONS                                                                                                                                                                                                                                                                                                                                                                                                                                                                                                                                                                                                                                                        | from center of ROW, whichever is greater.    |
| Sid                                                                                                                                                                                                                                                                                                                                                                                                                                                                                                                                                                                                                                                                       | from PL Rear from PL                         |
| Fences exceeding six feet in height require a separate permit from the City/County Building Department. A fence constructed on a corner lot that extends past the rear of the house along the side yard or abuts an alley requires approval from the City Engineer (Section 5-5-5B of the Grand Junction Zoning and Development Code).                                                                                                                                                                                                                                                                                                                                    |                                              |
| The owner/applicant must correctly identify all property lines, easements, and rights-of-way and ensure the fence is located within the property's boundaries. Covenants, conditions, restrictions, easements and/or rights-of-way may restrict or prohibit the placement of fence(s). The owner/applicant is responsible for compliance with covenants, conditions, and restrictions which may apply. Fences built in easements may be subject to removal at the property owner's sole and absolute expense. Any modification of design and/or material as approved in this fence permit must be approved, in writing, by the Community Development Department Director. |                                              |
| I hereby acknowledge that I have read this application and the information and plot plan are correct; I agree to comply with any and all codes, ordinances, laws, regulations, or restrictions which apply.                                                                                                                                                                                                                                                                                                                                                                                                                                                               |                                              |
| I understand that failure to comply shall result in legal action, which may include but not necessarily be limited to removal of the fence(s) at the owner's cost.                                                                                                                                                                                                                                                                                                                                                                                                                                                                                                        |                                              |
| Applicant's Signature Light Museum                                                                                                                                                                                                                                                                                                                                                                                                                                                                                                                                                                                                                                        | Date fune 11, 949                            |
| Community Development's Approval Bll Null                                                                                                                                                                                                                                                                                                                                                                                                                                                                                                                                                                                                                                 | Date <u>fune 11, 949</u> Date <u>6 11-96</u> |
| City Engineer's Approval (if required)                                                                                                                                                                                                                                                                                                                                                                                                                                                                                                                                                                                                                                    | Date                                         |
| VALID FOR SIX MONTHS FROM DATE OF ISSUANCE (Section 9-3-                                                                                                                                                                                                                                                                                                                                                                                                                                                                                                                                                                                                                  | 2D Grand Junction Zoning & Development Code) |
| (White: Community Development) (Yellow: Code                                                                                                                                                                                                                                                                                                                                                                                                                                                                                                                                                                                                                              | Enforcement) (Pink: Customer)                |