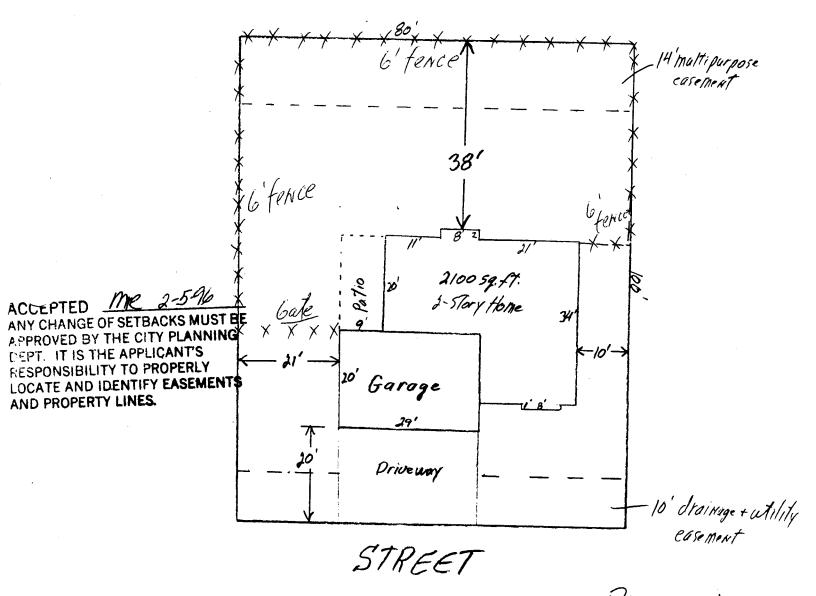

## **GRAND JUNCTION COMMUNITY DEVELOPMENT DEPARTMENT**

**™** THIS SECTION TO BE COMPLETED BY APPLICANT ®

| NIII G A.                                                                                                                                                                                                                                                                 | A SECONI ELIED BY ALLEGAN                                                                                                              | △ PLOT PLAN                                                                                                                      |
|---------------------------------------------------------------------------------------------------------------------------------------------------------------------------------------------------------------------------------------------------------------------------|----------------------------------------------------------------------------------------------------------------------------------------|----------------------------------------------------------------------------------------------------------------------------------|
| PROPERTY ADDRESS 2469 Camar                                                                                                                                                                                                                                               | ron l/rive                                                                                                                             |                                                                                                                                  |
| TAX SCHEDULE NO <u>2701-334-17-</u>                                                                                                                                                                                                                                       |                                                                                                                                        |                                                                                                                                  |
| PROPERTY OWNER KIRK //c Neil                                                                                                                                                                                                                                              |                                                                                                                                        |                                                                                                                                  |
| OWNER'S PHONE                                                                                                                                                                                                                                                             | \ 50                                                                                                                                   | ce attacked                                                                                                                      |
| OWNER'S ADDRESS 3469 GMGTTO                                                                                                                                                                                                                                               | ON Prive                                                                                                                               | ec attacked                                                                                                                      |
| CONTRACTOR Rivers Edge Bus                                                                                                                                                                                                                                                | ilders, ING                                                                                                                            | 101 P/9N                                                                                                                         |
| CONTRACTOR'S PHONE 248-35/6                                                                                                                                                                                                                                               | Į.                                                                                                                                     | ,                                                                                                                                |
| FENCE MATERIAL Cedur privacy                                                                                                                                                                                                                                              | /                                                                                                                                      |                                                                                                                                  |
| FENCE HEIGHT                                                                                                                                                                                                                                                              |                                                                                                                                        |                                                                                                                                  |
|                                                                                                                                                                                                                                                                           |                                                                                                                                        |                                                                                                                                  |
| Plot plan must show property lines and property dimensions, all easements, all rights-of-way, all structures, all setbacks from property lines, & fence height(s).                                                                                                        |                                                                                                                                        |                                                                                                                                  |
| THIS SECTION TO BE COMPLETE                                                                                                                                                                                                                                               | D BY COMMUNITY DEVELOPMENT                                                                                                             | DEPARTMENT STAFF 100                                                                                                             |
| ZONE PR 4.1                                                                                                                                                                                                                                                               | SEZBÁCKS: Front                                                                                                                        | from property line (PL) or                                                                                                       |
| SPECIAL CONDITIONS                                                                                                                                                                                                                                                        | 1 . 100                                                                                                                                | enter of ROW, whichever is greater.  m PL Rear from PL                                                                           |
|                                                                                                                                                                                                                                                                           | fro                                                                                                                                    | m PL Rear from PL                                                                                                                |
| Fences exceeding six feet in height require a separate lot that extends past the rear of the house along the six of the Grand Junction Zoning and Development Code                                                                                                        | de yard or abuts an alley requires approval                                                                                            |                                                                                                                                  |
| The owner/applicant must correctly identify all proper property's boundaries. Covenants, conditions, rest fence(s). The owner/applicant is responsible for compin easements may be subject to removal at the proper as approved in this fence permit must be approved, in | rictions, easements and/or rights-of-way no<br>pliance with covenants, conditions, and res<br>ty owner's sole and absolute expense. An | nay restrict or prohibit the placement of<br>trictions which may apply. Fences built<br>y modification of design and/or material |
| I hereby acknowledge that I have read this application codes, ordinances, laws, regulations, or restrictions were supplied to the codes.                                                                                                                                  |                                                                                                                                        | rrect; I agree to comply with any and all                                                                                        |
| I understand that failure to comply shall result in legal at the owner's cost.                                                                                                                                                                                            | action, which may include but not necessa                                                                                              | rily be limited to removal of the fence(s)                                                                                       |
| Applicant's Signature                                                                                                                                                                                                                                                     | Mpe                                                                                                                                    | Date                                                                                                                             |
| Community Development's Approval                                                                                                                                                                                                                                          | onnie Edwards                                                                                                                          | Date 11-6-96                                                                                                                     |
| City Engineer's Approval (if required)                                                                                                                                                                                                                                    | NA                                                                                                                                     | Date                                                                                                                             |
| VALID FOR SIX MONTHS FROM DATE OF ISS                                                                                                                                                                                                                                     | SUANCE (Section 9-3-2D Grand Junction                                                                                                  | on Zoning & Development Code)                                                                                                    |
| (White: Community Development)                                                                                                                                                                                                                                            | (Yellow: Code Enforcement)                                                                                                             | (Pink: Customer)                                                                                                                 |

Plot Plan: 2469 Cimarron Dt. Lot3 Block 1, North Valley Sub. Fility 1 2701-334-17-003

20'scale

Y~\\

Set back requirements: front: 20' 1.1000a

(Lot on South side) rear: 20' 2-5-96

side: 5'