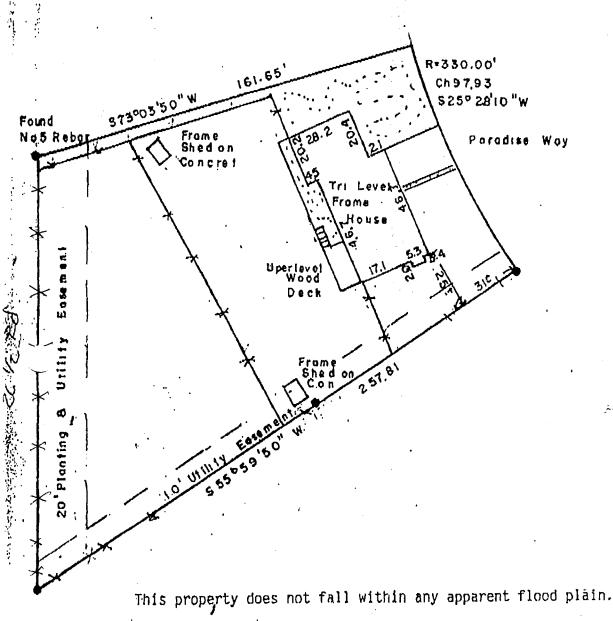

## IMPROVEMENT LOCATION CERTIFICATE

LEGAL DESCRIPTION: Lot | Twelve (12) in Block One (1) of PARADISE HILLS FILING NO.

ONE, according to the official plat thereof recorded in Plat Book No. 10 at page.

33, official Records of Mesa County

Legal Description and Easements of Recrod Provided by American Land Title Co

33, Official Records of Mesa County
Legal Description and Easements of Record Provided by American Land Title Co
File No. ALTC-9935
I hereby certify that this IMPROVEMENT LOCATION CERTIFICATE was prepared for
Commercial Federal Mort that this is not a land survey plat or improvement
survey plat, and that it is not to be relied upon for the establishment of
fences, buildings or other future improvements.

I further certify that the improvements on the above described parcel on this date 2/20/95 , except utility connections are entirely within the boundaries of the parcel, except as shown, that there no encroachments upon the described premises by improvements of any adjoining premises, except