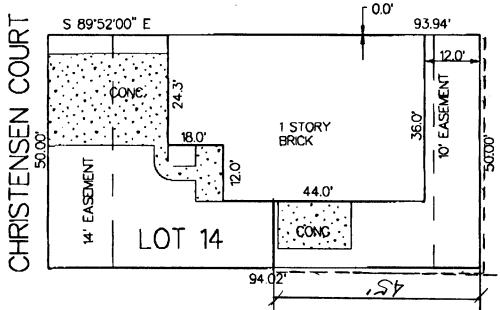

3754 CHRISTENSEL CT SOLID LINE THIS COTES PROPOSED HEW FELICE 6' DASHEL LINE THIS COTES EXISTING FENCE 6'

NOTE: THIS PROPERTY DOES NOT FALL WITHIN ANY 100 YEAR FLOODPLAIN.

THAT IT IS NOT A LAND SURVEY PLAT OR IMPROVEMENT SURVEY PLAT, AND THAT IT IS NOT TO BE RELIED UPON FOR THE ESTABLISHMENT OF FENCE, BUILDING OR OTHER FUTURE IMPROVEMENT LINES. I FURTHER CERTIFY THE IMPROVEMENTS ON THE ABOVE DESCRIBED PARCEL ON THIS DATE, 11/27/96 EXCEPT UTLITY CONNECTIONS, ARE ENTIRELY WITHIN THE BOUNDARIES OF THE PARCEL, EXCEPT AS SHOWN, THAT THERE ARE NO ENCROACHMENTS UPON THE DESCRIBED PREMISES BY IMPROVEMENTS ON ANY ADJOINING PREMISES, EXCEPT AS INDICATED, AND THAT THERE IS NO EVIDENCE OR SIGN OF ANY EASEMENT CROSSING OR BURDENING ANY PART OF SAID PARCEL, EXCEPT AS NOTED.

= FOUND PIN

KENNETH L. GLENN

R.L.S. 12770

NOV-27-1996 15:49

96%

P.03