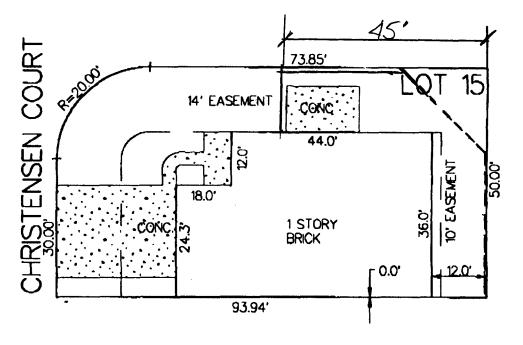

5760 CHRUTELSES CT SOU'S LIVE TUDICATES PROPOSED HEW FEIGE 6' DASHED LIVE INDICATES EXISTING FEUCE 6'

SCALE: 1" = 20'

NOTE: THIS PROPERTY DOES NOT FALL WITHIN ANY 100 YEAR FLOODPLAIN.

| I HEREBY CERTIFY THAT THIS IMPROVEMENT LOCATION CERTIFICATE   | WAS PREPARED FORALPINE BANK MORTGAGE                           |
|---------------------------------------------------------------|----------------------------------------------------------------|
| THAT IT IS NOT A LAND SURVEY PLAT OR IMPROVEMENT SURVEY PLA   | AT, AND THAT IT IS NOT TO BE RELIED UPON FOR THE ESTABLISHMENT |
| OF FENCE, BUILDING OR OTHER FUTURE IMPROVEMENT LINES. I FURTH |                                                                |
| THIS DATE, 11/27/96 EXCEPT UTILITY CONNECTION                 | s, are entirely within the boundaries of the parcel, except as |
| SHOWN, THAT THERE ARE NO ENCROACHMENTS UPON THE DESCRIBED     | PREMISES BY IMPROVEMENTS ON ANY ADJOINING PREMISES, EXCEPT AS  |
| INDICATED, AND THAT THERE IS NO EVIDENCE OR SIGN OF ANY EASEN | IENT CROSSING OR BURDENING ANY PART OF SAID PARCEL, EXCEPT AS  |
| NOTED.                                                        | Kennett Dlenn                                                  |
| ◆ = FOUND PIN                                                 | Mennely Deen                                                   |

|                                  |                  | <u>SU</u> RVEYIT |                | MAILING:                                                     |
|----------------------------------|------------------|------------------|----------------|--------------------------------------------------------------|
| PHONE: FAX: 970-245-3777 241-484 | FAX:<br>241-4847 |                  | by GLENN       | 2754 COMPASS DRIVE<br>SUITE 195<br>GRAND JUNCTION, CO. 81506 |
| SURVEYED BY:                     | K.G.             |                  | DATE SURVEYED: | 11/27/96                                                     |
| DRAWN BY:                        | <b>S.S</b> .     |                  | DATE DRAWN:    | 11/27/96                                                     |
| REVISION:                        |                  |                  | SCALE:         | 1" = 20'                                                     |