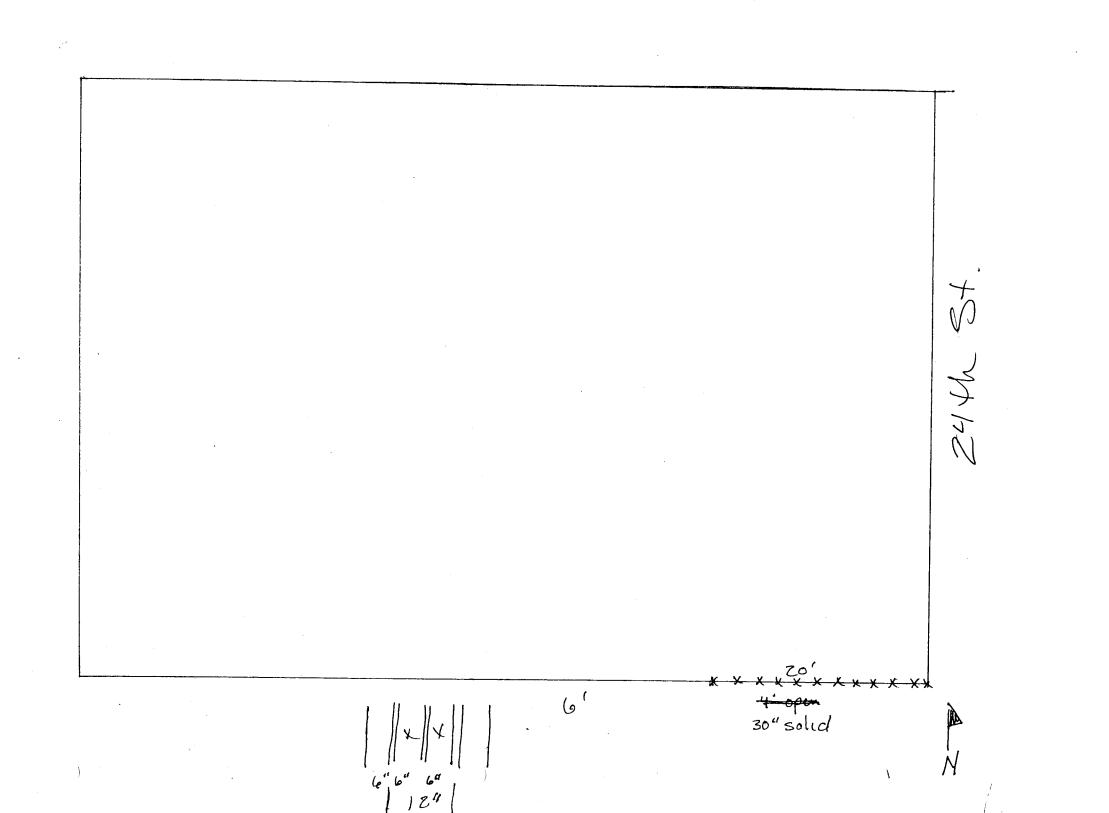

## **FENCE PERMIT GRAND JUNCTION COMMUNITY DEVELOPMENT DEPARTMENT**

| IN THIS SECTION TO BE CO                                                                                                                                              |                                                                                                                                                                                                                                                                                  |  |  |
|-----------------------------------------------------------------------------------------------------------------------------------------------------------------------|----------------------------------------------------------------------------------------------------------------------------------------------------------------------------------------------------------------------------------------------------------------------------------|--|--|
| PROPERTY ADDRESS 455 N 24 St -                                                                                                                                        |                                                                                                                                                                                                                                                                                  |  |  |
| TAX SCHEDULE NO <u>2945-131 - 15-014</u>                                                                                                                              |                                                                                                                                                                                                                                                                                  |  |  |
| PROPERTY OWNER <u>Laura adan</u>                                                                                                                                      |                                                                                                                                                                                                                                                                                  |  |  |
| OWNER'S PHONE 241 5018                                                                                                                                                |                                                                                                                                                                                                                                                                                  |  |  |
| OWNER'S ADDRESS Same                                                                                                                                                  | - See hed<br>Attached                                                                                                                                                                                                                                                            |  |  |
| CONTRACTOR Scine                                                                                                                                                      | - I Man Mer                                                                                                                                                                                                                                                                      |  |  |
| CONTRACTOR'S PHONE Same                                                                                                                                               | _ Attac                                                                                                                                                                                                                                                                          |  |  |
| FENCE MATERIAL WOOD                                                                                                                                                   |                                                                                                                                                                                                                                                                                  |  |  |
| FENCE HEIGHT 30 INChes Hacht                                                                                                                                          | -                                                                                                                                                                                                                                                                                |  |  |
|                                                                                                                                                                       |                                                                                                                                                                                                                                                                                  |  |  |
| Plot plan must show property lines and property dimensions, all easements, all rights-of-way, all structures,<br>all setbacks from property lines, & fence height(s). |                                                                                                                                                                                                                                                                                  |  |  |
|                                                                                                                                                                       |                                                                                                                                                                                                                                                                                  |  |  |
| r THIS SECTION TO BE COMPLETED BY COMM                                                                                                                                | UNITY DEVELOPMENT DEPARTMENT STAFF 🍽                                                                                                                                                                                                                                             |  |  |
| REFE                                                                                                                                                                  |                                                                                                                                                                                                                                                                                  |  |  |
| THIS SECTION TO BE COMPLETED BY COMM<br>ZONE $\_$ $RSF - S$<br>SPECIAL CONDITIONS                                                                                     | SETBACKS: Front from property line (PL) or                                                                                                                                                                                                                                       |  |  |
| zoneRSF8                                                                                                                                                              |                                                                                                                                                                                                                                                                                  |  |  |
| zoneRSF8                                                                                                                                                              | SETBACKS: Front <u>20</u> from property line (PL) or<br><u>45</u> from center of ROW, whichever is greater.<br>Side <u>from PL Rear</u> from PL<br>om the City/County Building Department. A fence constructed<br>he side yard or abuts an alley requires approval from the City |  |  |
| ZONE                                                                                                                                                                  | SETBACKS: Front                                                                                                                                                                                                                                                                  |  |  |
| ZONE                                                                                                                                                                  | SETBACKS: Front                                                                                                                                                                                                                                                                  |  |  |