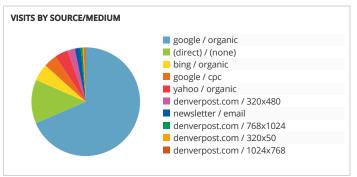

-94%    | 00:02:58 +55%        | 47% -13%    |
| срс                                               | 2,364 -34%    | 00:02:28 +21%        | 47% -11%    |
| 320x480                                           | 1,311 +100%   | 00:00:20 +100%       | 95% +100%   |
| email                                             | 1,269 +1,766% | 00:02:37 +11%        | 44% +41%    |
| 320x50                                            | 397 +100%     | 00:00:20 +100%       | 94% +100%   |
| 768x1024                                          | 396 +100%     | 00:00:18 +100%       | 92% +100%   |
| 1024x768                                          | 359 +100%     | 00:00:18 +100%       | 91% +100%   |
| 300x250                                           | 240 +1,312%   | 00:00:35 -14%        | 78% -6%     |





| VISITS BY CITY (YEAR OVER YEAR) |             |
|---------------------------------|-------------|
| Grand Junction                  | 11,921 -29% |
| Denver                          | 11,692 -27% |
| Dallas                          | 2,833 -18%  |
| Salt Lake City                  | 998 -16%    |
| Aurora                          | 989 +20%    |
| Colorado Springs                | 948 -42%    |
| Los Angeles                     | 837 -15%    |
| Chicago                         | 782 -22%    |
| Montrose                        | 563 -17%    |
| Lakewood                        | 543 -4%     |

| MOST-VIEWED PAGES (MONTH OVER MONTH)                          | Pageviews   | Bounce Rate |
|---------------------------------------------------------------|-------------|-------------|
| www.vis