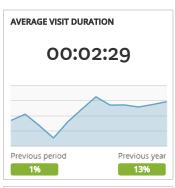

## Visit Grand Junction Monthly Dashboard

Performance report for August 1, 2016 - August 31, 2016































| TRAFFIC AND ENGAGEMENT BY MEDIUM (YEAR OVER YEAR) | Visits        | Average Time On Site | Bounce Rate |
|---------------------------------------------------|---------------|----------------------|-------------|
| organic                                           | 46,137 +98%   | 00:02:38 -14%        | 47% +8%     |
| (none)                                            | 7,757 +104%   | 00:02:09 +34%        | 56% -18%    |
| referral                                          | 2,857 -94%    | 00:02:58 +55%        | 47% -13%    |
| срс                                               | 2,364 -34%    | 00:02:28 +21%        | 47% -11%    |
| 320x480                                           | 1,311 +100%   | 00:00:20 +100%       | 95% +100%   |
| email