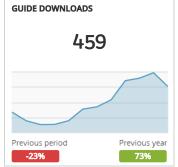

## Visit Grand Junction Monthly Dashboard

Performance report for August 1, 2016 - August 31, 2016































| TRAFFIC AND ENGAGEMENT BY MEDIUM (YEAR OVER YEAR) | Visits        | Average Time On Site | Bounce Rate |
|---------------------------------------------------|---------------|----------------------|-------------|
| organic                                           | 46,137 +98%   | 00:02:38 -14%        | 47% +8%     |
| (none)                                            | 7,757 +104%   | 00:02:09 +34%        | 56% -18%    |
| referral                                          | 2,857 -94%    | 00:02:58 +55%        | 47% -13%    |
| срс                                               | 2,364 -34%    | 00:02:28 +21%        | 47% -11%    |
| 320x480                                           | 1,311 +100%   | 00:00:20 +100%       | 95% +100%   |
| email