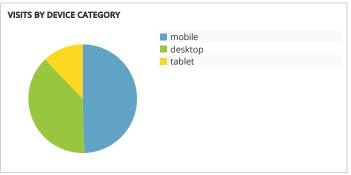

## Visit Grand Junction Monthly Dashboard

Performance report for August 1, 2016 - August 31, 2016































| TRAFFIC AND ENGAGEMENT BY MEDIUM (YEAR OVER YEAR) | Visits        | Average Time On Site | Bounce Rate |
|---------------------------------------------------|---------------|----------------------|-------------|
| organic                                           | 46,137 +98%   | 00:02:38 -14%        | 47% +8%     |
| (none)                                            | 7,757 +104%   | 00:02:09 +34%        | 56% -18%    |
| referral                                          | 2,857 -94%    | 00:02:58 +55%        | 47% -13%    |
| срс                                               | 2,364 -34%    | 00:02:28 +21%        | 47% -11%    |
| 320x480                                           | 1,311 +100%   | 00:00:20 +100%       | 95% +100%   |
| email