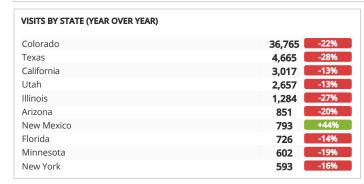

57 -94%    | 00:02:58 +55%        | 47% -13%    |
| срс                                               | 2,364 -34%    | 00:02:28 +21%        | 47% -11%    |
| 320x480                                           | 1,311 +100%   | 00:00:20 +100%       | 95% +100%   |
| email                                             | 1,269 +1,766% | 00:02:37 +11%        | 44% +41%    |
| 320x50                                            | 397 +100%     | 00:00:20 +100%       | 94% +100%   |
| 768x1024                                          | 396 +100%     | 00:00:18 +100%       | 92% +100%   |
| 1024x768                                          | 359 +100%     | 00:00:18 +100%       | 91% +100%   |
| 300x250                                           | 240 +1,312%   | 00:00:35 -14%        | 78% -6%     |





| VISITS BY CITY (YEAR OVER YEAR) |             |
|---------------------------------|-------------|
| Grand Junction                  | 11,921 -29% |
| Denver                          | 11,692 -27% |
| Dallas                          | 2,833 -18%  |
| Salt Lake City                  | 998 -16%    |
| Aurora                          | 989 +20%    |
| Colorado Springs                | 948 -42%    |
| Los Angeles                     | 837 -15%    |
| Chicago                         | 782 -22%    |
| Montrose                        | 563 -17%    |
| Lakewood                        | 543 -4%     |

| MOST-VIEWED PAGES (MONTH OVER MONTH)                          | Pageviews   | Bounce Rate |
|---------------------------------------------------------------|-------------|-------------|
| www.v