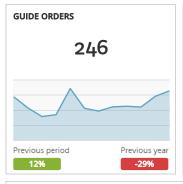

## Visit Grand Junction Monthly Dashboard

Performance report for August 1, 2016 - August 31, 2016































| TRAFFIC AND ENGAGEMENT BY MEDIUM (YEAR OVER YEAR) | Visits        | Average Time On Site | Bounce Rate |
|---------------------------------------------------|---------------|----------------------|-------------|
| organic                                           | 46,137 +98%   | 00:02:38 -14%        | 47% +8%     |
| (none)                                            | 7,757 +104%   | 00:02:09 +34%        | 56% -18%    |
| referral                                          | 2,857 -94%    | 00:02:58 +55%        | 47% -13%    |
| срс                                               | 2,364 -34%    | 00:02:28 +21%        | 47% -11%    |
| 320x480                                           | 1,311 +100%   | 00:00:20 +100%       | 95% +100%   |
| email