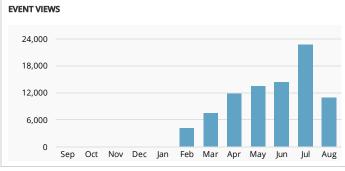

## Visit Grand Junction Monthly Dashboard

Performance report for August 1, 2016 - August 31, 2016































| TRAFFIC AND ENGAGEMENT BY MEDIUM (YEAR OVER YEAR) | Visits        | Average Time On Site | Bounce Rate |
|---------------------------------------------------|---------------|----------------------|-------------|
| organic                                           | 46,137 +98%   | 00:02:38 -14%        | 47% +8%     |
| (none)                                            | 7,757 +104%   | 00:02:09 +34%        | 56% -18%    |
| referral                                          | 2,857 -94%    | 00:02:58 +55%        | 47% -13%    |
| срс                                               | 2,364 -34%    | 00:02:28 +21%        | 47% -11%    |
| 320x480                                           | 1,311 +100%   | 00:00:20 +100%       | 95% +100%   |
| email