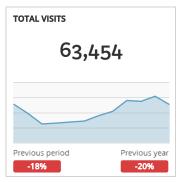

## Visit Grand Junction Monthly Dashboard

Performance report for August 1, 2016 - August 31, 2016

| TRAFFIC AND ENGAGEMENT BY MEDIUM (YEAR OVER YEAR) | Visits        | Average Time On Site | Bounce Rate |
|---------------------------------------------------|---------------|----------------------|-------------|
| organic                                           | 46,137 +98%   | 00:02:38 -14%        | 47% +8%     |
| (none)                                            | 7,757 +104%   | 00:02:09 +34%        | 56% -18%    |
| referral                                          | 2,857 -94%    | 00:02:58 +55%        | 47% -13%    |
| срс                                               | 2,364 -34%    | 00:02:28 +21%        | 47% -11%    |
| 320x480                                           | 1,311 +100%   | 00:00:20 +100%       | 95% +100%   |
| email                                             | 1,269 +1,766% | 00:02:37 +11%        | 44% +41%    |
| 320x50                                            | 397 +100%     | 00:00:20 +100%       | 94% +100%   |
| 768x1024                                          | 396 +100%     | 00:00:18 +100%       | 92% +100%   |
| 1024x768                                          | 359 +100%     | 00:00:18 +100%       | 91% +100%   |
| 300x250                                           | 240 +1,312%   | 00:00:35 -14%        | 78% -6%     |