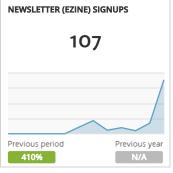

## Visit Grand Junction Monthly Dashboard

Performance report for August 1, 2016 - August 31, 2016































| TRAFFIC AND ENGAGEMENT BY MEDIUM (YEAR OVER YEAR) | Visits        | Average Time On Site | Bounce Rate |
|---------------------------------------------------|---------------|----------------------|-------------|
| organic                                           | 46,137 +98%   | 00:02:38 -14%        | 47% +8%     |
| (none)                                            | 7,757 +104%   | 00:02:09 +34%        | 56% -18%    |
| referral                                          | 2,857 -94%    | 00:02:58 +55%        | 47% -13%    |
| срс                                               | 2,364 -34%    | 00:02:28 +21%        | 47% -11%    |
| 320x480                                           | 1,311 +100%   | 00:00:20 +100%       | 95% +100%   |
| email