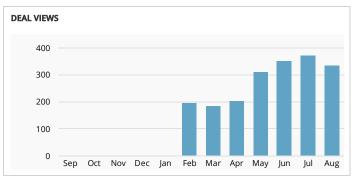

## Visit Grand Junction Monthly Dashboard

Performance report for August 1, 2016 - August 31, 2016































| TRAFFIC AND ENGAGEMENT BY MEDIUM (YEAR OVER YEAR) | Visits        | Average Time On Site | Bounce Rate |
|---------------------------------------------------|---------------|----------------------|-------------|
| organic                                           | 46,137 +98%   | 00:02:38 -14%        | 47% +8%     |
| (none)                                            | 7,757 +104%   | 00:02:09 +34%        | 56% -18%    |
| referral                                          | 2,857 -94%    | 00:02:58 +55%        | 47% -13%    |
| срс                                               | 2,364 -34%    | 00:02:28 +21%        | 47% -11%    |
| 320x480                                           | 1,311 +100%   | 00:00:20 +100%       | 95% +100%   |
| email