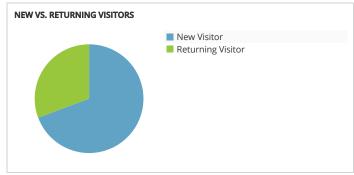

## Visit Grand Junction Monthly Dashboard

Performance report for August 1, 2016 - August 31, 2016































| TRAFFIC AND ENGAGEMENT BY MEDIUM (YEAR OVER YEAR) | Visits        | Average Time On Site | Bounce Rate |
|---------------------------------------------------|---------------|----------------------|-------------|
| organic                                           | 46,137 +98%   | 00:02:38 -14%        | 47% +8%     |
| (none)                                            | 7,757 +104%   | 00:02:09 +34%        | 56% -18%    |
| referral                                          | 2,857 -94%    | 00:02:58 +55%        | 47% -13%    |
| срс                                               | 2,364 -34%    | 00:02:28 +21%        | 47% -11%    |
| 320x480                                           | 1,311 +100%   | 00:00:20 +100%       | 95% +100%   |
| email