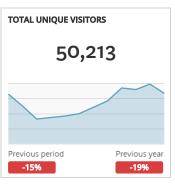

| VISITS BY CITY (YEAR OVER YEAR) |             |
|---------------------------------|-------------|
| Grand Junction                  | 11,921 -29% |
| Denver                          | 11,692 -27% |
| Dallas                          | 2,833 -18%  |
| Salt Lake City                  | 998 -16%    |
| Aurora                          | 989 +20%    |
| Colorado Springs                | 948 -42%    |
| Los Angeles                     | 837 -15%    |
| Chicago                         | 782 -22%    |
| Montrose                        | 563 -17%    |
| Lakewood                        | 543 -4%     |