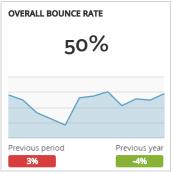

## Visit Grand Junction Monthly Dashboard

Performance report for August 1, 2016 - August 31, 2016































| TRAFFIC AND ENGAGEMENT BY MEDIUM (YEAR OVER YEAR) | Visits        | Average Time On Site | Bounce Rate |
|---------------------------------------------------|---------------|----------------------|-------------|
| organic                                           | 46,137 +98%   | 00:02:38 -14%        | 47% +8%     |
| (none)                                            | 7,757 +104%   | 00:02:09 +34%        | 56% -18%    |
| referral                                          | 2,857 -94%    | 00:02:58 +55%        | 47% -13%    |
| срс                                               | 2,364 -34%    | 00:02:28 +21%        | 47% -11%    |
| 320x480                                           | 1,311 +100%   | 00:00:20 +100%       | 95% +100%   |
| email