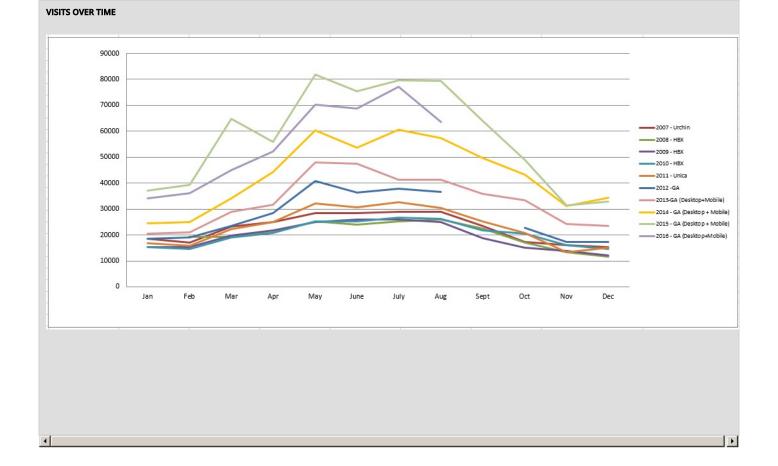

|
| grand junction events                                             | 497 -24%   | 746 -20%    | 1.0 0%        |
| grand mesa                                                        | 401 +34%   | 3,992 +2%   | 2.4 -15%      |
| things to do in grand junction                                    | 391 -25%   | 1,750 -15%  | 2.0 +3%       |
| palisade peach festival                                           | 322 +303%  | 4,483 +156% | 2.3 -17%      |
| grand junction farmers market                                     | 285 +6%    | 718 -20%    | 2.0 +0%       |
| palisade peaches                                                  | 282 +97%   | 5,246 +165% | 4.2 +8%       |
| colorado national monument                                        | 229 +7%    | 13,497 -5%  | 6.4 +1%       |