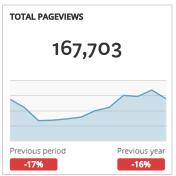

| MOST-VIEWED PAGES (MONTH OVER MONTH)                          | Pageviews   | Bounce Rate |
|---------------------------------------------------------------|-------------|-------------|
| www.visitgrandjunction.com/                                   | 13,609 -9%  | 30% -3%     |
| www.visitgrandjunction.com/events-calendar                    | 12,449 -38% | 45% +41%    |
| www.visitgrandjunction.com/things-to-do                       | 3,941 -12%  | 37% -11%    |
| www.visitgrandjunction.com/wineries-tasting-rooms             | 3,444 -6%   | 40% +3%     |
| www.visitgrandjunction.com/all-restaurants                    | 3,240 -9%   | 47% -1%     |
| www.visitgrandjunction.com/hiking-trails                      | 2,864 -14%  | 35% -6%     |
| www.visitgrandjunction.com/selecting-perfect-palisade-peaches | 2,628 +26%  | 78% +7%     |
| www.visitgrandjunction.com/family-activities                  | 2,560 -33%  | 33% +3%     |
| www.visitgrandjunction.com/hotels-lodging                     | 2,468 -1%   | 24% -19%    |
| www.visitgrandjunction.com/attractions-culture                | 2,441 -18%  | 45% +5%     |