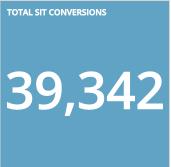

## Visit Grand Junction Monthly Dashboard

Performance report for August 1, 2016 - August 31, 2016































| TRAFFIC AND ENGAGEMENT BY MEDIUM (YEAR OVER YEAR) | Visits        | Average Time On Site | Bounce Rate |
|---------------------------------------------------|---------------|----------------------|-------------|
| organic                                           | 46,137 +98%   | 00:02:38 -14%        | 47% +8%     |
| (none)                                            | 7,757 +104%   | 00:02:09 +34%        | 56% -18%    |
| referral                                          | 2,857 -94%    | 00:02:58 +55%        | 47% -13%    |
| срс                                               | 2,364 -34%    | 00:02:28 +21%        | 47% -11%    |
| 320x480                                           | 1,311 +100%   | 00:00:20 +100%       | 95% +100%   |
| email