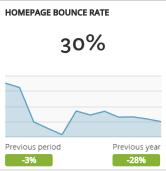

| MOST-VIEWED PAGES (MONTH OVER MONTH)                          | Pageviews   | Bounce Rate |
|---------------------------------------------------------------|-------------|-------------|
| www.visitgrandjunction.com/                                   | 13,609 -9%  | 30% -3%     |
| www.visitgrandjunction.com/events-calendar                    | 12,449 -38% | 45% +41%    |
| www.visitgrandjunction.com/things-to-do                       | 3,941 -12%  | 37% -11%    |
| www.visitgrandjunction.com/wineries-tasting-rooms             | 3,444 -6%   | 40% +3%     |
| www.visitgrandjunction.com/all-restaurants                    | 3,240 -9%   | 47% -1%     |
| www.visitgrandjunction.com/hiking-trails                      | 2,864 -14%  | 35% -6%     |
| www.visitgrandjunction.com/selecting-perfect-palisade-peaches | 2,628 +26%  | 78% +7%     |
| www.visitgrandjunction.com/family-activities                  | 2,560 -33%  | 33% +3%     |
| www.visitgrandjunction.com/hotels-lodging                     | 2,468 -1%   | 24% -19%    |
| www.visitgrandjunction.com/attractions-culture                | 2,441 -18%  | 45% +5%     |