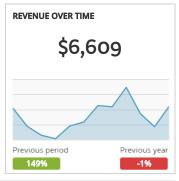

Grand Junction                          | 8 +300%      | \$954.00 +175%     |
| Ramada Grand Junction                                          | 6 +100%      | \$600.00 +100%     |
| Days Inn Grand Junction                                        | 4 +33%       | \$303.96 -37%      |
| Holiday Inn Hotel & Suites Grand Junction-Airport              | 3 +100%      | \$395.00 +100%     |
| SpringHill Suites Grand Junction Downtown/Historic Main Street | 3 +100%      | \$444.00 +100%     |
| Courtyard Grand Junction                                       | 2 +100%      | \$212.42 +100%     |
| Americas Best Value Inn                                        | 1 +100%      | \$75.60 +100%      |
| Candlewood Suites Grand Junction NW                            | 1 +100%      | \$152.00 +100%     |



| SEARCH CAMPAIGNS          | Clicks | Impressions        | CTR             | Cost               | CPC             |
|---------------------------|--------|--------------------|-----------------|--------------------|-----------------|
| EVG_Attractions           | 1,374  | 17,972             | 7.6%            | \$912.90           | \$0.66          |
| EVG_Brand                 | 799    | 36,288             | 2.2%            | \$1,061.35         | \$1.33          |
| EVG_Travel & Tourism      | 230    | 3,969              | 5.8%            | \$197.99           | \$0.86          |
| EVG_Groups & Meetings     | 0      | 0                  | 0.0%            | \$0.00             | \$0.00          |
| EVG_Parks & Monuments     | 0      | 0                  | 0.0%            | \$0.00