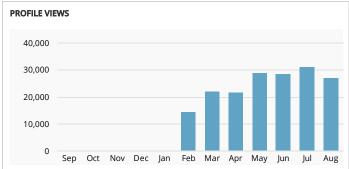

## Visit Grand Junction Monthly Dashboard

Performance report for August 1, 2016 - August 31, 2016































| TRAFFIC AND ENGAGEMENT BY MEDIUM (YEAR OVER YEAR) | Visits        | Average Time On Site | Bounce Rate |
|---------------------------------------------------|---------------|----------------------|-------------|
| organic                                           | 46,137 +98%   | 00:02:38 -14%        | 47% +8%     |
| (none)                                            | 7,757 +104%   | 00:02:09 +34%        | 56% -18%    |
| referral                                          | 2,857 -94%    | 00:02:58 +55%        | 47% -13%    |
| срс                                               | 2,364 -34%    | 00:02:28 +21%        | 47% -11%    |
| 320x480                                           | 1,311 +100%   | 00:00:20 +100%       | 95% +100%   |
| email