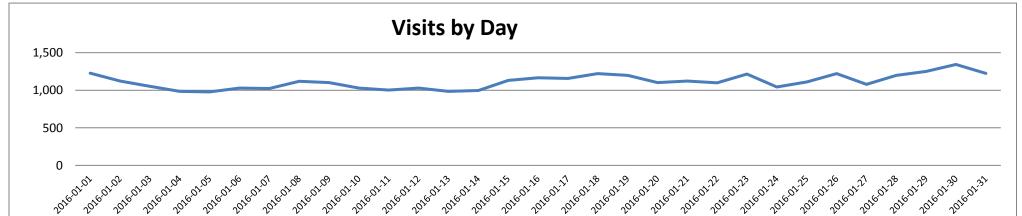

| Activity: Total   |        | %ch | LM     | Baseline |
|-------------------|--------|-----|--------|----------|
| Visits:           | 34,179 | 4%  | 32,732 | 28,330   |
| Page Views:       | 88,218 | 6%  | 83,373 | 87,749   |
| Unique Visitors:  | 27,720 | 5%  | 26,407 | 21,208   |
|                   |        |     |        |          |
| Activity: Desktop |        | %ch | LM     | Baseline |