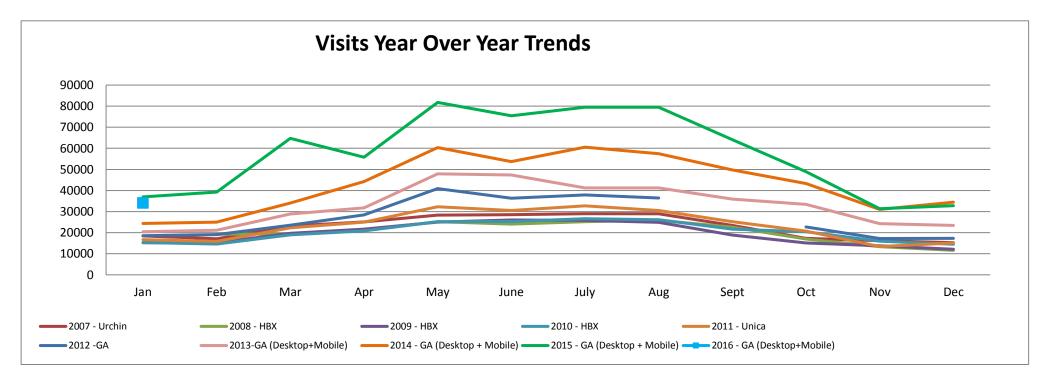

| Activity: Total   |        | %ch | LM     | Baseline |
|-------------------|--------|-----|--------|----------|
| Visits:           | 34,179 | 4%  | 32,732 | 28,330   |
| Page Views:       | 88,218 | 6%  | 83,373 | 87,749   |
| Unique Visitors:  | 27,720 | 5%  | 26,407 | 21,208   |
|                   |        |     |        |          |
| Activity: Desktop |        | %ch | LM     | Baseline |