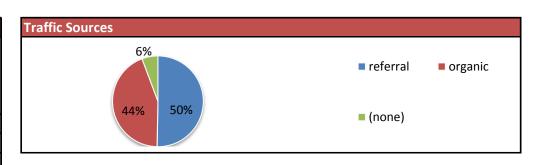

|                  | Avg. Time |       |       |
|------------------|-----------|-------|-------|
| Traffic Sources  | Visits    | Spent | BR    |
| referral         | 17,235    | 01:55 | 46.9% |
| organic          | 15,070    | 02:43 | 34.8% |
| (none)           | 1,953     | 01:46 | 58.6% |
| formatted banner | 115       | 01:15 | 40.0% |
|                  |           |       |       |