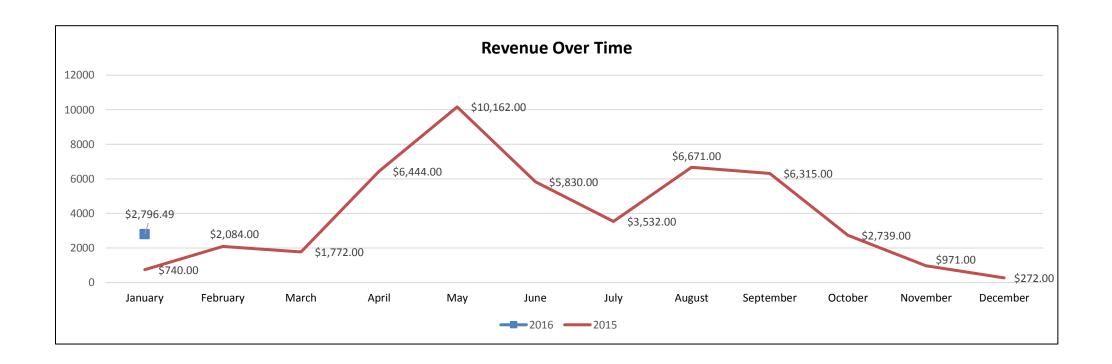

| January ARES Product Report                       | Transactions | Unique Transactions | Total Revenue |
|---------------------------------------------------|--------------|---------------------|---------------|
| Grand Vista Hotel                                 | 6            | 6                   | \$ 349.00     |
| Candlewood Suites Grand Junction NW               | 2            | 2                   | \$ 730.80     |
| Holiday Inn Hotel & Suites Grand Junction-Airport | 2            | 1                   | \$ 640.00     |
|                                                   |              |                     |               |
|                                                   |              |                     |               |
|                                                   |              |                     |               |
|                                                   |              |                     |               |
|                                                   |              |                     |               |
|                                                   |              |                     |               |
|                                                   |              |                     |               |
|                                                   |              |                     |               |