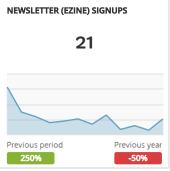

## GRAND JUNCTION COLORADO'S WINE COUNTRY

## Visit Grand Junction Monthly Dashboard

Performance report for July 1, 2016 - July 31, 2016































| TRAFFIC AND ENGAGEMENT BY MEDIUM (YEAR OVER YEAR) | Visits       | Average Time On Site | Bounce Rate |
|---------------------------------------------------|--------------|----------------------|-------------|
| organic                                           | 55,402 +122% | 00:02:38 -17%        | 46% +9%     |
| (none)                                            | 11,839 +227% | 00:02:06 +21%        | 51% -20%    |
| referral                                          | 3,225 -92%   | 00:02:25 +9%         | 50% +9%     |
| срс                                               | 2,502 -33%   | 00:02:26 +10%        | 50% -4%     |
| 320x480                                           | 1,509 +100%  | 00:00:17 +100%       | 94% +100%   |
| email