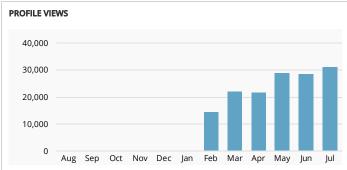

## GRAND JUNCTION COLORADO'S WINE COUNTRY

## Visit Grand Junction Monthly Dashboard

Performance report for July 1, 2016 - July 31, 2016































| TRAFFIC AND ENGAGEMENT BY MEDIUM (YEAR OVER YEAR) | Visits       | Average Time On Site | Bounce Rate |
|---------------------------------------------------|--------------|----------------------|-------------|
| organic                                           | 55,402 +122% | 00:02:38 -17%        | 46% +9%     |
| (none)                                            | 11,839 +227% | 00:02:06 +21%        | 51% -20%    |
| referral                                          | 3,225 -92%   | 00:02:25 +9%         | 50% +9%     |
| срс                                               | 2,502 -33%   | 00:02:26 +10%        | 50% -4%     |
| 320x480                                           | 1,509 +100%  | 00:00:17 +100%       | 94% +100%   |
| email