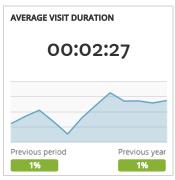

## Visit Grand Junction Monthly Dashboard

Performance report for July 1, 2016 - July 31, 2016

| TRAFFIC AND ENGAGEMENT BY MEDIUM (YEAR OVER YEAR) | Visits       | Average Time On Site | Bounce Rate |
|---------------------------------------------------|--------------|----------------------|-------------|
| organic                                           | 55,402 +122% | 00:02:38 -17%        | 46% +9%     |
| (none)                                            | 11,839 +227% | 00:02:06 +21%        | 51% -20%    |
| referral                                          | 3,225 -92%   | 00:02:25 +9%         | 50% +9%     |
| срс                                               | 2,502 -33%   | 00:02:26 +10%        | 50% -4%     |
| 320x480                                           | 1,509 +100%  | 00:00:17 +100%       | 94% +100%   |
| email                                             | 946 +58%     | 00:03:02 +27%        | 47% +2%     |
| 768x1024                                          | 763 +100%    | 00:00:16 +100%       | 91% +100%   |
| 320x50                                            | 380 +100%    | 00:00:10 +100%       | 94% +100%   |
| 728x90                                            | 214 +435%    | 00:00:41 +986%       | 90% +6%     |
| 300x250                                           | 200 +199%    | 00:00:23 -59%        | 75% -12%    |