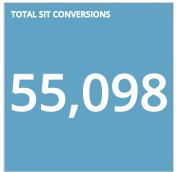

## GRAND JUNCTION COLORADO'S WINE COUNTRY

## Visit Grand Junction Monthly Dashboard

Performance report for July 1, 2016 - July 31, 2016































| TRAFFIC AND ENGAGEMENT BY MEDIUM (YEAR OVER YEAR) | Visits       | Average Time On Site | Bounce Rate |
|---------------------------------------------------|--------------|----------------------|-------------|
| organic                                           | 55,402 +122% | 00:02:38 -17%        | 46% +9%     |
| (none)                                            | 11,839 +227% | 00:02:06 +21%        | 51% -20%    |
| referral                                          | 3,225 -92%   | 00:02:25 +9%         | 50% +9%     |
| срс                                               | 2,502 -33%   | 00:02:26 +10%        | 50% -4%     |
| 320x480                                           | 1,509 +100%  | 00:00:17 +100%       | 94% +100%   |
| email