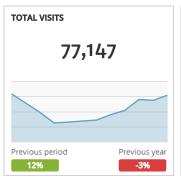

## Visit Grand Junction Monthly Dashboard

Performance report for July 1, 2016 - July 31, 2016

| TRAFFIC AND ENGAGEMENT BY MEDIUM (YEAR OVER YEAR) | Visits       | Average Time On Site | Bounce Rate |
|---------------------------------------------------|--------------|----------------------|-------------|
| organic                                           | 55,402 +122% | 00:02:38 -17%        | 46% +9%     |
| (none)                                            | 11,839 +227% | 00:02:06 +21%        | 51% -20%    |
| referral                                          | 3,225 -92%   | 00:02:25 +9%         | 50% +9%     |
| срс                                               | 2,502 -33%   | 00:02:26 +10%        | 50% -4%     |
| 320x480                                           | 1,509 +100%  | 00:00:17 +100%       | 94% +100%   |
| email                                             | 946 +58%     | 00:03:02 +27%        | 47% +2%     |
| 768x1024                                          | 763 +100%    | 00:00:16 +100%       | 91% +100%   |
| 320x50                                            | 380 +100%    | 00:00:10 +100%       | 94% +100%   |
| 728x90                                            | 214 +435%    | 00:00:41 +986%       | 90% +6%     |
| 300x250                                           | 200 +199%    | 00:00:23 -59%        | 75% -12%    |