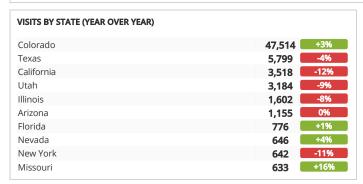

| VISITS BY CITY (YEAR OVER YEAR) |            |
|---------------------------------|------------|
| Grand Junction                  | 17,100 -8% |
| Denver                          | 16,061 +3% |
| Dallas                          | 3,604 +6%  |
| Salt Lake City                  | 1,227 -34% |
| Los Angeles                     | 1,110 -9%  |
| Aurora                          | 1,066 +44% |
| Chicago                         | 1,049 -6%  |
| Colorado Springs                | 934 0%     |
| Fruita                          | 860 +277%  |
| Lakewood                        | 632 +29%   |