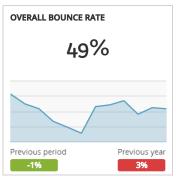

## GRAND JUNCTION COLORADO'S WINE COUNTRY

## Visit Grand Junction Monthly Dashboard

Performance report for July 1, 2016 - July 31, 2016































| TRAFFIC AND ENGAGEMENT BY MEDIUM (YEAR OVER YEAR) | Visits       | Average Time On Site | Bounce Rate |
|---------------------------------------------------|--------------|----------------------|-------------|
| organic                                           | 55,402 +122% | 00:02:38 -17%        | 46% +9%     |
| (none)                                            | 11,839 +227% | 00:02:06 +21%        | 51% -20%    |
| referral                                          | 3,225 -92%   | 00:02:25 +9%         | 50% +9%     |
| срс                                               | 2,502 -33%   | 00:02:26 +10%        | 50% -4%     |
| 320x480                                           | 1,509 +100%  | 00:00:17 +100%       | 94% +100%   |
| email