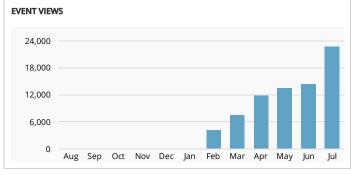

## GRAND JUNCTION COLORADO'S WINE COUNTRY

## Visit Grand Junction Monthly Dashboard

Performance report for July 1, 2016 - July 31, 2016































| TRAFFIC AND ENGAGEMENT BY MEDIUM (YEAR OVER YEAR) | Visits       | Average Time On Site | Bounce Rate |
|---------------------------------------------------|--------------|----------------------|-------------|
| organic                                           | 55,402 +122% | 00:02:38 -17%        | 46% +9%     |
| (none)                                            | 11,839 +227% | 00:02:06 +21%        | 51% -20%    |
| referral                                          | 3,225 -92%   | 00:02:25 +9%         | 50% +9%     |
| срс                                               | 2,502 -33%   | 00:02:26 +10%        | 50% -4%     |
| 320x480                                           | 1,509 +100%  | 00:00:17 +100%       | 94% +100%   |
| email