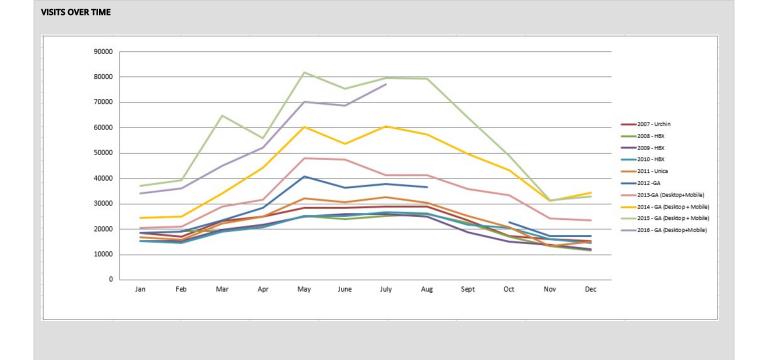

ion fireworks 2016                                     | 847 +1,203% | 1,064 +1,109% | 1.0 +1%       |
| grand junction events                                             | 657 +8%     | 936 +0%       | 1.0 +1%       |
| things to do in grand junction                                    | 521 +24%    | 2,056 +16%    | 2.0 -2%       |
| grand junction fireworks                                          | 341 +822%   | 449 +532%     | 1.0 +1%       |
| grand mesa                                                        | 299 +11%    | 3,922 +9%     | 2.8 +2%       |
| grand mesa colorado                                               | 289 +7%     | 2,103 -5%     | 2.1 -8%       |
| lavender festival grand junction                                  | 289 +1,056% | 507 +439%     | 1.9 -35%      |