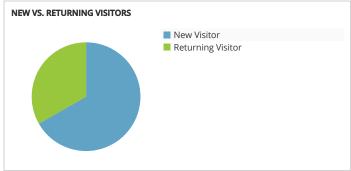

## GRAND JUNCTION COLORADO'S WINE COUNTRY

## Visit Grand Junction Monthly Dashboard

Performance report for July 1, 2016 - July 31, 2016































| TRAFFIC AND ENGAGEMENT BY MEDIUM (YEAR OVER YEAR) | Visits       | Average Time On Site | Bounce Rate |
|---------------------------------------------------|--------------|----------------------|-------------|
| organic                                           | 55,402 +122% | 00:02:38 -17%        | 46% +9%     |
| (none)                                            | 11,839 +227% | 00:02:06 +21%        | 51% -20%    |
| referral                                          | 3,225 -92%   | 00:02:25 +9%         | 50% +9%     |
| срс                                               | 2,502 -33%   | 00:02:26 +10%        | 50% -4%     |
| 320x480                                           | 1,509 +100%  | 00:00:17 +100%       | 94% +100%   |
| email                                             |