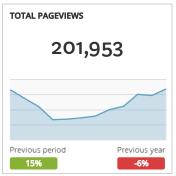

| MOST-VIEWED PAGES (MONTH OVER MONTH)                             | Pageviews   | Bounce Rate |
|------------------------------------------------------------------|-------------|-------------|
| www.visitgrandjunction.com/events-calendar                       | 20,142 +34% | 32% -13%    |
| www.visitgrandjunction.com/                                      | 15,033 +6%  | 31% -2%     |
| www.visitgrandjunction.com/events/4th-july-fireworks-spectacular | 6,904 +399% | 70% -5%     |
| www.visitgrandjunction.com/things-to-do                          | 4,502 +11%  | 42% -6%     |
| www.visitgrandjunction.com/family-activities                     | 3,800 +9%   | 32% +3%     |
| www.visitgrandjunction.com/wineries-tasting-rooms                | 3,673 +8%   | 39% -3%     |
| www.visitgrandjunction.com/all-restaurants                       | 3,564 +21%  | 47% +5%     |
| www.visitgrandjunction.com/hiking-trails                         | 3,337 +8%   | 38% +9%     |
| www.visitgrandjunction.com/attractions-culture                   | 2,970 +11%  | 43% +11%    |
| www.visitgrandjunction.com/articles                              | 2,734 +16%  | 66% +2%     |