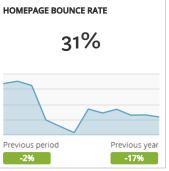

## GRAND JUNCTION COLORADO'S WINE COUNTRY

## Visit Grand Junction Monthly Dashboard

Performance report for July 1, 2016 - July 31, 2016































| TRAFFIC AND ENGAGEMENT BY MEDIUM (YEAR OVER YEAR) | Visits       | Average Time On Site | Bounce Rate |
|---------------------------------------------------|--------------|----------------------|-------------|
| organic                                           | 55,402 +122% | 00:02:38 -17%        | 46% +9%     |
| (none)                                            | 11,839 +227% | 00:02:06 +21%        | 51% -20%    |
| referral                                          | 3,225 -92%   | 00:02:25 +9%         | 50% +9%     |
| срс                                               | 2,502 -33%   | 00:02:26 +10%        | 50% -4%     |
| 320x480                                           | 1,509 +100%  | 00:00:17 +100%       | 94% +100%   |
| email