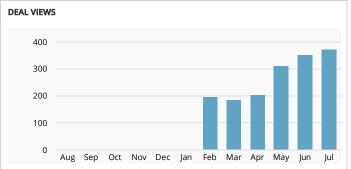

## GRAND JUNCTION COLORADO'S WINE COUNTRY

## Visit Grand Junction Monthly Dashboard

Performance report for July 1, 2016 - July 31, 2016































| TRAFFIC AND ENGAGEMENT BY MEDIUM (YEAR OVER YEAR) | Visits       | Average Time On Site | Bounce Rate |
|---------------------------------------------------|--------------|----------------------|-------------|
| organic                                           | 55,402 +122% | 00:02:38 -17%        | 46% +9%     |
| (none)                                            | 11,839 +227% | 00:02:06 +21%        | 51% -20%    |
| referral                                          | 3,225 -92%   | 00:02:25 +9%         | 50% +9%     |
| срс                                               | 2,502 -33%   | 00:02:26 +10%        | 50% -4%     |
| 320x480                                           | 1,509 +100%  | 00:00:17 +100%       | 94% +100%   |
| email