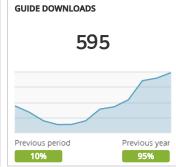

## GRAND JUNCTION COLORADO'S WINE COUNTRY

## Visit Grand Junction Monthly Dashboard

Performance report for July 1, 2016 - July 31, 2016































| TRAFFIC AND ENGAGEMENT BY MEDIUM (YEAR OVER YEAR) | Visits       | Average Time On Site | Bounce Rate |
|---------------------------------------------------|--------------|----------------------|-------------|
| organic                                           | 55,402 +122% | 00:02:38 -17%        | 46% +9%     |
| (none)                                            | 11,839 +227% | 00:02:06 +21%        | 51% -20%    |
| referral                                          | 3,225 -92%   | 00:02:25 +9%         | 50% +9%     |
| срс                                               | 2,502 -33%   | 00:02:26 +10%        | 50% -4%     |
| 320x480                                           | 1,509 +100%  | 00:00:17 +100%       | 94% +100%   |
| email