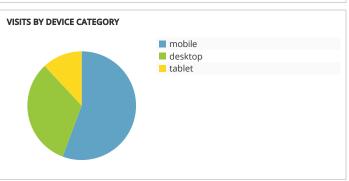

## GRAND JUNCTION COLORADO'S WINE COUNTRY

## Visit Grand Junction Monthly Dashboard

Performance report for July 1, 2016 - July 31, 2016































| TRAFFIC AND ENGAGEMENT BY MEDIUM (YEAR OVER YEAR) | Visits       | Average Time On Site | Bounce Rate |
|---------------------------------------------------|--------------|----------------------|-------------|
| organic                                           | 55,402 +122% | 00:02:38 -17%        | 46% +9%     |
| (none)                                            | 11,839 +227% | 00:02:06 +21%        | 51% -20%    |
| referral                                          | 3,225 -92%   | 00:02:25 +9%         | 50% +9%     |
| срс                                               | 2,502 -33%   | 00:02:26 +10%        | 50% -4%     |
| 320x480                                           | 1,509 +100%  | 00:00:17 +100%       | 94% +100%   |
| email                                             | 94