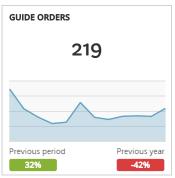

## GRAND JUNCTION COLORADO'S WINE COUNTRY

## Visit Grand Junction Monthly Dashboard

Performance report for July 1, 2016 - July 31, 2016































| TRAFFIC AND ENGAGEMENT BY MEDIUM (YEAR OVER YEAR) | Visits       | Average Time On Site | Bounce Rate |
|---------------------------------------------------|--------------|----------------------|-------------|
| organic                                           | 55,402 +122% | 00:02:38 -17%        | 46% +9%     |
| (none)                                            | 11,839 +227% | 00:02:06 +21%        | 51% -20%    |
| referral                                          | 3,225 -92%   | 00:02:25 +9%         | 50% +9%     |
| срс                                               | 2,502 -33%   | 00:02:26 +10%        | 50% -4%     |
| 320x480                                           | 1,509 +100%  | 00:00:17 +100%       | 94% +100%   |
| email