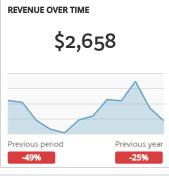

y                                    | 3            | \$405.00 +56%  |
| Travelodge Grand Junction                                           | 3 +100%      | \$300.00 +100% |
| Fairfield Inn & Suites Grand Junction Downtown/Historic Main Street | 2 +100%      | \$308.00 +3%   |
| La Quinta Inn & Suites Grand Junction                               | 2 -50%       | \$347.00 -1%   |
| West Gate Inn                                                       | 2 -71%       | \$141.90 -7%   |
| Grand Vista Hotel                                                   | 1 -80%       | \$69.00 -86%   |
| Holiday Inn Express Hotel & Suites Grand Junction                   | 1 -          | \$139.00 -35%  |
| Super 8 Grand Junction Colorado                                     | 1 -75%       | \$72.88 -88%   |



| SEARCH CAMPAIGNS          | Clicks | Impressions                                                         | CTR  | Cost     | CPC    |
|---------------------------|--------|---------------------------------------------------------------------|------|----------|--------|
| EVG_Attractions           | 1,359  | 16,401                                                              | 8.3% | \$913.32 | \$0.67 |
| EVG_Brand                 | 741    | 29,921                                                              | 2.5% | \$936.85 | \$1.26 |
| EVG_Travel & Tourism      | 351    | 5,879                                                               | 6.0% | \$327.90 | \$0.93 |
| EVG_Groups & Meetings     | 0      | 0                                                                   | 0.0% | \$