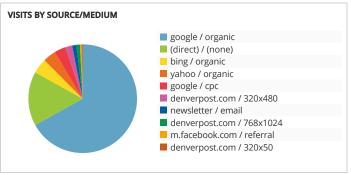

| CAMPAIGN TRAFFIC BY SOURCE/MEDIUM (MONTH OVER MONTH) | Visits     | Pageviews/Visit | Avg. Time on Site | Bounce Rate |
|------------------------------------------------------|------------|-----------------|-------------------|-------------|
| google / cpc                                         | 2,502 +2%  | 3.0 +4%         | 00:02:26 +10%     | 50% -4%     |
| denverpost.com / 320x480                             | 1,509 +14% | 1.1 +2%         | 00:00:17 +21%     | 94% 0%      |
| newsletter / email                                   | 927 -2%    | 2.8 -5%         | 00:03:00 -1%      | 47% +9%     |
| denverpost.com / 768x1024                            | 763 +49%   | 1.1 +1%         | 00:00:16 -2%      | 91% +1%     |
| denverpost.com / 320x50                              | 239 +23%   | 1.1 +2%         | 00:00:12 -44%     | 93% -1%     |
| AdTaxi / 320x50                                      | 130 +37%   | 1.1 -2%         | 00:00:07 -39%     | 95% 0%      |
| adtaxi / 728x90                                      | 125 +26%   | 1.1 -1%         | 00:00:07 +113%    | 94% +2%     |
| denverpost.com / 300x250                             | 95 -70%    | 1.5 +19%        | 00:00:26 +56%     | 81% -8%     |
| adtaxi / 300x250                                     | 75 -9%     | 1.3 -14%        | 00:00:03 -85%     | 69% +16%    |
| co.com / FormattedBanner                             | 58 -9%     | 3.0 +31%        | 00:01:44 +14%     | 45% -13%    |