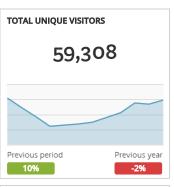

## Visit Grand Junction Monthly Dashboard

Performance report for July 1, 2016 - July 31, 2016

| TRAFFIC AND ENGAGEMENT BY MEDIUM (YEAR OVER YEAR) | Visits       | Average Time On Site | Bounce Rate |
|---------------------------------------------------|--------------|----------------------|-------------|
| organic                                           | 55,402 +122% | 00:02:38 -17%        | 46% +9%     |
| (none)                                            | 11,839 +227% | 00:02:06 +21%        | 51% -20%    |
| referral                                          | 3,225 -92%   | 00:02:25 +9%         | 50% +9%     |
| срс                                               | 2,502 -33%   | 00:02:26 +10%        | 50% -4%     |
| 320x480                                           | 1,509 +100%  | 00:00:17 +100%       | 94% +100%   |
| email                                             | 946 +58%     | 00:03:02 +27%        | 47% +2%     |
| 768x1024                                          | 763 +100%    | 00:00:16 +100%       | 91% +100%   |
| 320x50                                            | 380 +100%    | 00:00:10 +100%       | 94% +100%   |
| 728x90                                            | 214 +435%    | 00:00:41 +986%       | 90% +6%     |
| 300x250                                           | 200 +199%    | 00:00:23 -59%        | 75% -12%    |