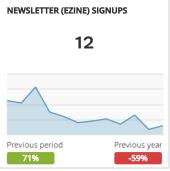

## GRAND JUNCTION COLORADO'S WINE COUNTRY

## Visit Grand Junction Monthly Dashboard

Performance report for May 1, 2016 - May 31, 2016































| TRAFFIC AND ENGAGEMENT BY MEDIUM (YEAR OVER YEAR) | Visits         | Average Time On Site | Bounce Rate |  |
|---------------------------------------------------|----------------|----------------------|-------------|--|
| organic                                           | 50,891 +80%    | 00:02:36 -14%        | 45% +17%    |  |
| (none)                                            | 9,467 +102%    | 00:02:14 +45%        | 51% -27%    |  |
| referral                                          | 3,911 -91%     | 00:02:06 +1%         | 47% +7%     |  |
| срс                                               | 1,776 +22,100% | 00:02:29 +3,747%     | 50% -42%    |  |
| email                                             | 1,596 +93%     | 00:02:33 -12%        | 52% +13%    |  |
| 320