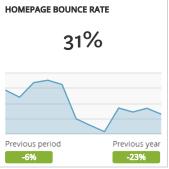

| MOST-VIEWED PAGES (MONTH OVER MONTH)                                 | Pageviews     | Bounce Rate |  |
|----------------------------------------------------------------------|---------------|-------------|--|
| www.visitgrandjunction.com/events-calendar                           | 16,339 +58%   | 45% +20%    |  |
| www.visitgrandjunction.com/                                          | 13,566 +27%   | 31% -6%     |  |
| www.visitgrandjunction.com/junior-college-juco-baseball-world-series | 8,425 +1,053% | 42% -23%    |  |
| www.visitgrandjunction.com/hiking-trails                             | 4,340 +39%    | 35% +6%     |  |
| www.visitgrandjunction.com/things-to-do                              | 3,975 +43%    | 41% +0%     |  |
| www.visitgrandjunction.com/wineries-tasting-rooms                    | 3,193 +44%    | 39% -1%     |  |
| www.visitgrandjunction.com/all-restaurants                           | 3,130 +18%    | 45% -6%     |  |
| www.visitgrandjunction.com/hotels-lodging                            | 2,865 +38%    | 27% -6%     |  |
| www.visitgrandjunction.com/family-activities                         | 2,623 +23%    | 33% +2%     |  |
| www.visitgrandjunction.com/events/festivals-fairs                    | 2,595 +20%    | 37% +11%    |  |