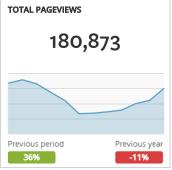

## GRAND JUNCTION COLORADO'S WINE COUNTRY

## Visit Grand Junction Monthly Dashboard

Performance report for May 1, 2016 - May 31, 2016































| TRAFFIC AND ENGAGEMENT BY MEDIUM (YEAR OVER YEAR) | Visits         | Average Time On Site | Bounce Rate |  |
|---------------------------------------------------|----------------|----------------------|-------------|--|
| organic                                           | 50,891 +80%    | 00:02:36 -14%        | 45% +17%    |  |
| (none)                                            | 9,467 +102%    | 00:02:14 +45%        | 51% -27%    |  |
| referral                                          | 3,911 -91%     | 00:02:06 +1%         | 47% +7%     |  |
| срс                                               | 1,776 +22,100% | 00:02:29 +3,747%     | 50% -42%    |  |
| email                                             | 1,596 +93%     | 00:02:33 -12%        | 52% +13%    |