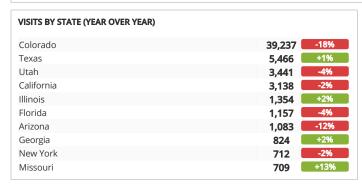

| VISITS BY CITY (YEAR OVER YEAR) |             |
|---------------------------------|-------------|
| Grand Junction                  | 14,084 -33% |
| Denver                          | 12,206 -15% |
| Dallas                          | 2,298 +16%  |
| Salt Lake City                  | 1,622 -21%  |
| Aurora                          | 941 +13%    |
| Colorado Springs                | 862 -8%     |
| Los Angeles                     | 848 -8%     |
| Fruita                          | 774 +231%   |
| Chicago                         | 715 +0%     |
| Montrose                        | 604 +79%    |