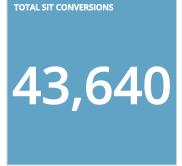

## GRAND JUNCTION COLORADO'S WINE COUNTRY

## Visit Grand Junction Monthly Dashboard

Performance report for May 1, 2016 - May 31, 2016































| TRAFFIC AND ENGAGEMENT BY MEDIUM (YEAR OVER YEAR) | Visits         | Average Time On Site | Bounce Rate |  |
|---------------------------------------------------|----------------|----------------------|-------------|--|
| organic                                           | 50,891 +80%    | 00:02:36 -14%        | 45% +17%    |  |
| (none)                                            | 9,467 +102%    | 00:02:14 +45%        | 51% -27%    |  |
| referral                                          | 3,911 -91%     | 00:02:06 +1%         | 47% +7%     |  |
| срс                                               | 1,776 +22,100% | 00:02:29 +3,747%     | 50% -42%    |  |
| email                                             | 1,596 +93%     | 00:02:33 -12%        | 52% +13%    |  |
| 320x480