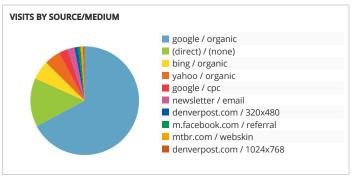

| CAMPAIGN TRAFFIC BY SOURCE/MEDIUM (MONTH OVER MONTH) | Visits       | Pageviews/Visit | Avg. Time on Site | Bounce Rate |
|------------------------------------------------------|--------------|-----------------|-------------------|-------------|
| google / cpc                                         | 1,773 +30%   | 3.1 +12%        | 00:02:29 +26%     | 50% -5%     |
| newsletter / email                                   | 1,344 +55%   | 2.8 -12%        | 00:02:34 -29%     | 53% +15%    |
| denverpost.com / 320x480                             | 684 +13,580% | 1.1 +7%         | 00:00:10 +100%    | 95% -5%     |
| mtbr.com / webskin                                   | 452 +45,100% | 1.5 +48%        | 00:01:00 +100%    | 81% -19%    |
| denverpost.com / 1024x768                            | 356 +5,833%  | 1.2 +19%        | 00:00:24 +100%    | 91% -9%     |
| denverpost.com / 768x1024                            | 252 +4,940%  | 1.1 +11%        | 00:00:14 +100%    | 91% -9%     |
| welcome / email                                      | 210 +188%    | 3.0 -5%         | 00:02:39 0%       | 40% -3%     |
| adtaxi / 300x250                                     | 114 +2,180%  | 1.8 +81%        | 00:00:21 +100%    | 26% -74%    |
| adtaxi / 728x90                                      | 90 +2,150%   | 1.2 +18%        | 00:00:15 +100%    | 88% -12%    |
| denverpost.com / 320x50                              | 87 +1,350%   | 1.5 +47%        | 00:01:01 +100%    | 91% -9%     |