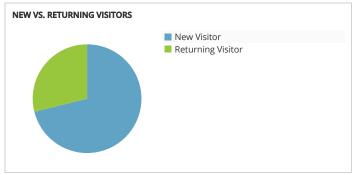

## GRAND JUNCTION COLORADO'S WINE COUNTRY

## Visit Grand Junction Monthly Dashboard

Performance report for May 1, 2016 - May 31, 2016































| TRAFFIC AND ENGAGEMENT BY MEDIUM (YEAR OVER YEAR) | Visits         | Average Time On Site | Bounce Rate |  |
|---------------------------------------------------|----------------|----------------------|-------------|--|
| organic                                           | 50,891 +80%    | 00:02:36 -14%        | 45% +17%    |  |
| (none)                                            | 9,467 +102%    | 00:02:14 +45%        | 51% -27%    |  |
| referral                                          | 3,911 -91%     | 00:02:06 +1%         | 47% +7%     |  |
| срс                                               | 1,776 +22,100% | 00:02:29 +3,747%     | 50% -42%    |  |
| email                                             | 1,596 +93%     | 00:02:33 -12%        | 52% +13%    |  |
| 320x480