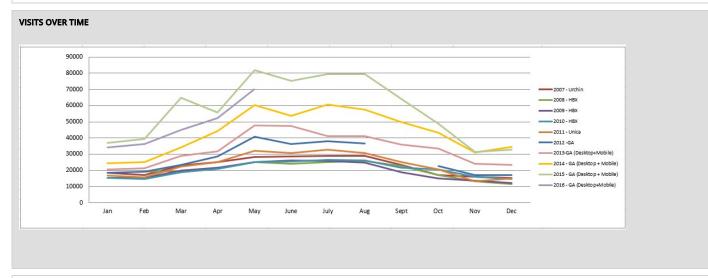

ion events                                             | 793 +44%    | 1,110 +35%         | 1.0 +0%  |
| things to do in grand junction                                    | 323 +14%    | 1,464 +16%         | 2.0 -1%  |
| events in grand junction                                          | 265 +40%    | 406 +15%           | 1.0 +0%  |
| colorado national monument                                        | 246 +14%    | 15,563 +10%        | 5.6 +1%  |
| grand mesa                                                        | 212 +119%   | 3,338 +23%         | 3.0 -19% |
| junior college world series                                       | 193 +1,508% | 1,810 +1,221%      | 5.0 +29% |
|                                                                   |             | •                  |          |



| ENEWSLETTER           | Delivered | Opens | Open%  | Clicks | CTR    |
|-----------------------|-----------|-------|--------|--------|--------|
| Amazing Summer Events | 27,953    | 9,707 | 34.70% | 1,633  | 16.80% |