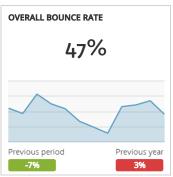

## Visit Grand Junction Monthly Dashboard

Performance report for May 1, 2016 - May 31, 2016

| TRAFFIC AND ENGAGEMENT BY MEDIUM (YEAR OVER YEAR) | Visits         | Average Time On Site | Bounce Rate |  |
|---------------------------------------------------|----------------|----------------------|-------------|--|
| organic                                           | 50,891 +80%    | 00:02:36 -14%        | 45% +17%    |  |
| (none)                                            | 9,467 +102%    | 00:02:14 +45%        | 51% -27%    |  |
| referral                                          | 3,911 -91%     | 00:02:06 +1%         | 47% +7%     |  |
| срс                                               | 1,776 +22,100% | 00:02:29 +3,747%     | 50% -42%    |  |
| email                                             | 1,596 +93%     | 00:02:33 -12%        | 52% +13%    |  |
| 320x480                                           | 684 +100%      | 00:00:10 +100%       | 95% +100%   |  |
| webskin                                           | 452 +100%      | 00:01:00 +100%       | 81% +100%   |  |
| 1024x768                                          | 356 +100%      | 00:00:24 +100%       | 91% +100%   |  |
| 768x1024                                          | 252 +100%      | 00:00:14 +100%       | 91% +100%   |  |
| 300x250                                           | 203 +5%        | 00:00:28 +125%       | 50% -46%    |  |