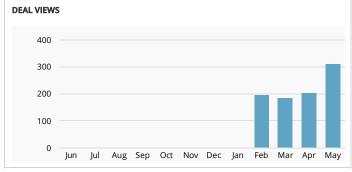

## GRAND JUNCTION COLORADO'S WINE COUNTRY

## Visit Grand Junction Monthly Dashboard

Performance report for May 1, 2016 - May 31, 2016































| TRAFFIC AND ENGAGEMENT BY MEDIUM (YEAR OVER YEAR) | Visits         | Average Time On Site | Bounce Rate |  |
|---------------------------------------------------|----------------|----------------------|-------------|--|
| organic                                           | 50,891 +80%    | 00:02:36 -14%        | 45% +17%    |  |
| (none)                                            | 9,467 +102%    | 00:02:14 +45%        | 51% -27%    |  |
| referral                                          | 3,911 -91%     | 00:02:06 +1%         | 47% +7%     |  |
| срс                                               | 1,776 +22,100% | 00:02:29 +3,747%     | 50% -42%    |  |
| email                                             | 1,596 +93%     | 00:02:33 -12%        | 52% +13%    |  |
| 320x480