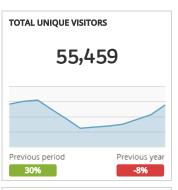

## GRAND JUNCTION COLORADO'S WINE COUNTRY

## Visit Grand Junction Monthly Dashboard

Performance report for May 1, 2016 - May 31, 2016































| TRAFFIC AND ENGAGEMENT BY MEDIUM (YEAR OVER YEAR) | Visits         | Average Time On Site | Bounce Rate |  |
|---------------------------------------------------|----------------|----------------------|-------------|--|
| organic                                           | 50,891 +80%    | 00:02:36 -14%        | 45% +17%    |  |
| (none)                                            | 9,467 +102%    | 00:02:14 +45%        | 51% -27%    |  |
| referral                                          | 3,911 -91%     | 00:02:06 +1%         | 47% +7%     |  |
| срс                                               | 1,776 +22,100% | 00:02:29 +3,747%     | 50% -42%    |  |
| email                                             | 1,596 +93%     | 00:02:33 -12%        | 52% +13%