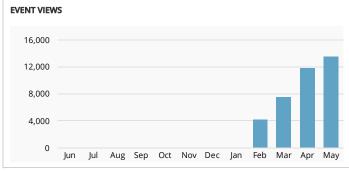

## GRAND JUNCTION COLORADO'S WINE COUNTRY

## Visit Grand Junction Monthly Dashboard

Performance report for May 1, 2016 - May 31, 2016































| TRAFFIC AND ENGAGEMENT BY MEDIUM (YEAR OVER YEAR) | Visits         | Average Time On Site | Bounce Rate |  |
|---------------------------------------------------|----------------|----------------------|-------------|--|
| organic                                           | 50,891 +80%    | 00:02:36 -14%        | 45% +17%    |  |
| (none)                                            | 9,467 +102%    | 00:02:14 +45%        | 51% -27%    |  |
| referral                                          | 3,911 -91%     | 00:02:06 +1%         | 47% +7%     |  |
| срс                                               | 1,776 +22,100% | 00:02:29 +3,747%     | 50% -42%    |  |
| email                                             | 1,596 +93%     | 00:02:33 -12%        | 52% +13%    |  |
| 320x480