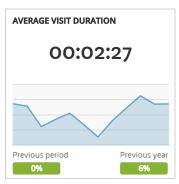

## GRAND JUNCTION COLORADO'S WINE COUNTRY

## Visit Grand Junction Monthly Dashboard

Performance report for May 1, 2016 - May 31, 2016































| TRAFFIC AND ENGAGEMENT BY MEDIUM (YEAR OVER YEAR) | Visits         | Average Time On Site | Bounce Rate |  |
|---------------------------------------------------|----------------|----------------------|-------------|--|
| organic                                           | 50,891 +80%    | 00:02:36 -14%        | 45% +17%    |  |
| (none)                                            | 9,467 +102%    | 00:02:14 +45%        | 51% -27%    |  |
| referral                                          | 3,911 -91%     | 00:02:06 +1%         | 47% +7%     |  |
| срс                                               | 1,776 +22,100% | 00:02:29 +3,747%     | 50% -42%    |  |
| email                                             | 1,596 +93%     | 00:02:33 -12%        | 52% +13%    |  |