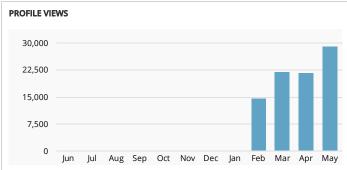

## GRAND JUNCTION COLORADO'S WINE COUNTRY

## Visit Grand Junction Monthly Dashboard

Performance report for May 1, 2016 - May 31, 2016































| TRAFFIC AND ENGAGEMENT BY MEDIUM (YEAR OVER YEAR) | Visits         | Average Time On Site | Bounce Rate |  |
|---------------------------------------------------|----------------|----------------------|-------------|--|
| organic                                           | 50,891 +80%    | 00:02:36 -14%        | 45% +17%    |  |
| (none)                                            | 9,467 +102%    | 00:02:14 +45%        | 51% -27%    |  |
| referral                                          | 3,911 -91%     | 00:02:06 +1%         | 47% +7%     |  |
| срс                                               | 1,776 +22,100% | 00:02:29 +3,747%     | 50% -42%    |  |
| email                                             | 1,596 +93%     | 00:02:33 -12%        | 52% +13%    |  |
| 320x480