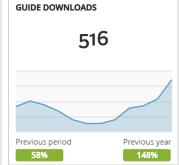

## GRAND JUNCTION COLORADO'S WINE COUNTRY

## Visit Grand Junction Monthly Dashboard

Performance report for May 1, 2016 - May 31, 2016































| TRAFFIC AND ENGAGEMENT BY MEDIUM (YEAR OVER YEAR) | Visits         | Average Time On Site | Bounce Rate |  |
|---------------------------------------------------|----------------|----------------------|-------------|--|
| organic                                           | 50,891 +80%    | 00:02:36 -14%        | 45% +17%    |  |
| (none)                                            | 9,467 +102%    | 00:02:14 +45%        | 51% -27%    |  |
| referral                                          | 3,911 -91%     | 00:02:06 +1%         | 47% +7%     |  |
| срс                                               | 1,776 +22,100% | 00:02:29 +3,747%     | 50% -42%    |  |
| email                                             | 1,596 +93%     | 00:02:33 -12%        | 52% +13%    |  |
| 320x4