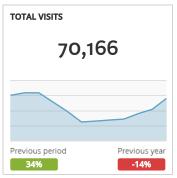

## GRAND JUNCTION COLORADO'S WINE COUNTRY

## Visit Grand Junction Monthly Dashboard

Performance report for May 1, 2016 - May 31, 2016































| TRAFFIC AND ENGAGEMENT BY MEDIUM (YEAR OVER YEAR) | Visits         | Average Time On Site | Bounce Rate |  |
|---------------------------------------------------|----------------|----------------------|-------------|--|
| organic                                           | 50,891 +80%    | 00:02:36 -14%        | 45% +17%    |  |
| (none)                                            | 9,467 +102%    | 00:02:14 +45%        | 51% -27%    |  |
| referral                                          | 3,911 -91%     | 00:02:06 +1%         | 47% +7%     |  |
| срс                                               | 1,776 +22,100% | 00:02:29 +3,747%     | 50% -42%    |  |
| email                                             | 1,596 +93%     | 00:02:33 -12%        | 52% +13%