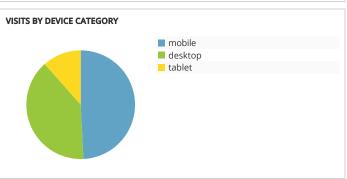

## GRAND JUNCTION COLORADO'S WINE COUNTRY

## Visit Grand Junction Monthly Dashboard

Performance report for May 1, 2016 - May 31, 2016































| TRAFFIC AND ENGAGEMENT BY MEDIUM (YEAR OVER YEAR) | Visits         | Average Time On Site | Bounce Rate |  |
|---------------------------------------------------|----------------|----------------------|-------------|--|
| organic                                           | 50,891 +80%    | 00:02:36 -14%        | 45% +17%    |  |
| (none)                                            | 9,467 +102%    | 00:02:14 +45%        | 51% -27%    |  |
| referral                                          | 3,911 -91%     | 00:02:06 +1%         | 47% +7%     |  |
| срс                                               | 1,776 +22,100% | 00:02:29 +3,747%     | 50% -42%    |  |
| email                                             | 1,596 +93%     | 00:02:33 -12%        | 52% +13%    |  |
| 320x480