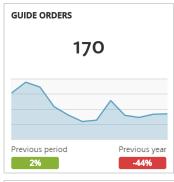

## GRAND JUNCTION COLORADO'S WINE COUNTRY

## Visit Grand Junction Monthly Dashboard

Performance report for May 1, 2016 - May 31, 2016































| TRAFFIC AND ENGAGEMENT BY MEDIUM (YEAR OVER YEAR) | Visits         | Average Time On Site | Bounce Rate |  |
|---------------------------------------------------|----------------|----------------------|-------------|--|
| organic                                           | 50,891 +80%    | 00:02:36 -14%        | 45% +17%    |  |
| (none)                                            | 9,467 +102%    | 00:02:14 +45%        | 51% -27%    |  |
| referral                                          | 3,911 -91%     | 00:02:06 +1%         | 47% +7%     |  |
| срс                                               | 1,776 +22,100% | 00:02:29 +3,747%     | 50% -42%    |  |
| email                                             | 1,596 +93%     | 00:02:33 -12%        | 52% +13%    |  |
| 320x480