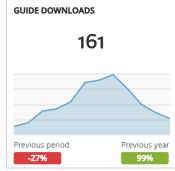

## Visit Grand Junction Monthly Dashboard

Report for Nov 1, 2016 - Nov 30, 2016































| TRAFFIC AND ENGAGEMENT BY MEDIUM (YEAR OVER YEAR) | Visits       | Average Time On Site | Bounce Rate |  |
|---------------------------------------------------|--------------|----------------------|-------------|--|
| organic                                           | 27,425 +108% | 00:02:11 -15%        | 49% +20%    |  |
| (none)                                            | 3,259 +100%  | 00:02:17 +42%        | 58% -7%     |  |
| referral                                          | 1,904 -88%   | 00:02:19 +17%        | 53% +11%    |  |
| 320x50                                            | 91 +100%     | 00:00:03 +100%       | 96% +100%   |  |
| email                                             | 55 +53%      | 00:02:49 +21%        | 40% -20%    |  |
| 300x250