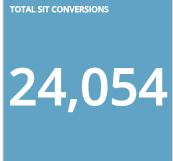

## Visit Grand Junction Monthly Dashboard

Report for Nov 1, 2016 - Nov 30, 2016































| TRAFFIC AND ENGAGEMENT BY MEDIUM (YEAR OVER YEAR) | Visits       | Average Time On Site | Bounce Rate |  |
|---------------------------------------------------|--------------|----------------------|-------------|--|
| organic                                           | 27,425 +108% | 00:02:11 -15%        | 49% +20%    |  |
| (none)                                            | 3,259 +100%  | 00:02:17 +42%        | 58% -7%     |  |
| referral                                          | 1,904 -88%   | 00:02:19 +17%        | 53% +11%    |  |
| 320x50                                            | 91 +100%     | 00:00:03 +100%       | 96% +100%   |  |
| email                                             | 55 +53%      | 00:02:49 +21%        | 40% -20%    |  |
| 300x250