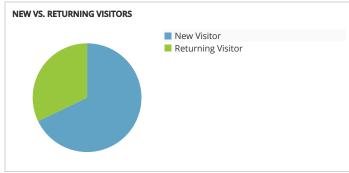

## Visit Grand Junction Monthly Dashboard

Report for Nov 1, 2016 - Nov 30, 2016































| TRAFFIC AND ENGAGEMENT BY MEDIUM (YEAR OVER YEAR) | Visits       | Average Time On Site | Bounce Rate |  |
|---------------------------------------------------|--------------|----------------------|-------------|--|
| organic                                           | 27,425 +108% | 00:02:11 -15%        | 49% +20%    |  |
| (none)                                            | 3,259 +100%  | 00:02:17 +42%        | 58% -7%     |  |
| referral                                          | 1,904 -88%   | 00:02:19 +17%        | 53% +11%    |  |
| 320x50                                            | 91 +100%     | 00:00:03 +100%       | 96% +100%   |  |
| email                                             | 55 +53%      | 00:02:49 +21%        | 40% -20%    |  |
| 300x250