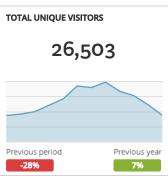

## Visit Grand Junction Monthly Dashboard

Report for Nov 1, 2016 - Nov 30, 2016































| TRAFFIC AND ENGAGEMENT BY MEDIUM (YEAR OVER YEAR) | Visits       | Average Time On Site | Bounce Rate |  |
|---------------------------------------------------|--------------|----------------------|-------------|--|
| organic                                           | 27,425 +108% | 00:02:11 -15%        | 49% +20%    |  |
| (none)                                            | 3,259 +100%  | 00:02:17 +42%        | 58% -7%     |  |
| referral                                          | 1,904 -88%   | 00:02:19 +17%        | 53% +11%    |  |
| 320x50                                            | 91 +100%     | 00:00:03 +100%       | 96% +100%   |  |
| email                                             | 55 +53%      | 00:02:49 +21%        | 40% -20%    |  |
| 300x250