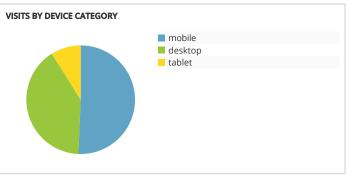

## Visit Grand Junction Monthly Dashboard

Report for Nov 1, 2016 - Nov 30, 2016































| TRAFFIC AND ENGAGEMENT BY MEDIUM (YEAR OVER YEAR) | Visits       | Average Time On Site | Bounce Rate |  |
|---------------------------------------------------|--------------|----------------------|-------------|--|
| organic                                           | 27,425 +108% | 00:02:11 -15%        | 49% +20%    |  |
| (none)                                            | 3,259 +100%  | 00:02:17 +42%        | 58% -7%     |  |
| referral                                          | 1,904 -88%   | 00:02:19 +17%        | 53% +11%    |  |
| 320x50                                            | 91 +100%     | 00:00:03 +100%       | 96% +100%   |  |
| email                                             | 55 +53%      | 00:02:49 +21%        | 40% -20%    |  |
| 300x250