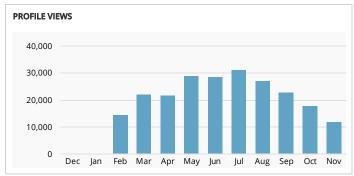

## Visit Grand Junction Monthly Dashboard

Report for Nov 1, 2016 - Nov 30, 2016































| TRAFFIC AND ENGAGEMENT BY MEDIUM (YEAR OVER YEAR) | Visits       | Average Time On Site | Bounce Rate |  |
|---------------------------------------------------|--------------|----------------------|-------------|--|
| organic                                           | 27,425 +108% | 00:02:11 -15%        | 49% +20%    |  |
| (none)                                            | 3,259 +100%  | 00:02:17 +42%        | 58% -7%     |  |
| referral                                          | 1,904 -88%   | 00:02:19 +17%        | 53% +11%    |  |
| 320x50                                            | 91 +100%     | 00:00:03 +100%       | 96% +100%   |  |
| email                                             | 55 +53%      | 00:02:49 +21%        | 40% -20%    |  |
| 300x250