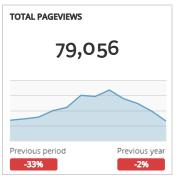

| MOST-VIEWED PAGES (MONTH OVER MONTH)                  | Pageviews   | Bounce Rate |  |
|-------------------------------------------------------|-------------|-------------|--|
| www.visitgrandjunction.com/events-calendar            | 10,199 -38% | 40% -6%     |  |
| www.visitgrandjunction.com/                           | 6,323 -24%  | 37% +6%     |  |
| www.visitgrandjunction.com/things-to-do               | 2,201 -13%  | 25% -9%     |  |
| www.visitgrandjunction.com/all-restaurants            | 1,616 -23%  | 52% +12%    |  |
| www.visitgrandjunction.com/hiking-trails              | 1,613 -32%  | 29% -8%     |  |
| www.visitgrandjunction.com/family-activities          | 1,295 -24%  | 34% -1%     |  |
| www.visitgrandjunction.com/events/festivals-fairs     | 1,231 -20%  | 38% +1%     |  |
| www.visitgrandjunction.com/events/veterans-day-parade | 1,031 +846% | 73% +4%     |  |
| www.visitgrandjunction.com/areas/grand-mesa           | 1,012 -39%  | 49% +8%     |  |
| www.visitgrandjunction.com/attractions-culture        | 961 -36%    | 53% +23%    |  |