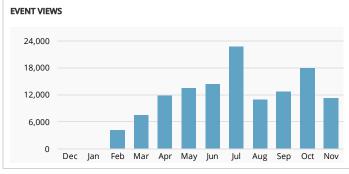

| MOST-VIEWED PAGES (MONTH OVER MONTH)                  | Pageviews   | Bounce Rate |  |
|-------------------------------------------------------|-------------|-------------|--|
| www.visitgrandjunction.com/events-calendar            | 10,199 -38% | 40% -6%     |  |
| www.visitgrandjunction.com/                           | 6,323 -24%  | 37% +6%     |  |
| www.visitgrandjunction.com/things-to-do               | 2,201 -13%  | 25% -9%     |  |
| www.visitgrandjunction.com/all-restaurants            | 1,616 -23%  | 52% +12%    |  |
| www.visitgrandjunction.com/hiking-trails              | 1,613 -32%  | 29% -8%     |  |
| www.visitgrandjunction.com/family-activities          | 1,295 -24%  | 34% -1%     |  |
| www.visitgrandjunction.com/events/festivals-fairs     | 1,231 -20%  | 38% +1%     |  |
| www.visitgrandjunction.com/events/veterans-day-parade | 1,031 +846% | 73% +4%     |  |
| www.visitgrandjunction.com/areas/grand-mesa           | 1,012 -39%  | 49% +8%     |  |
| www.visitgrandjunction.com/attractions-culture        | 961 -36%    | 53% +23%    |  |