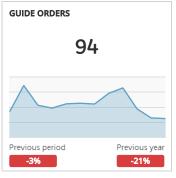

## Visit Grand Junction Monthly Dashboard

Report for Nov 1, 2016 - Nov 30, 2016































| TRAFFIC AND ENGAGEMENT BY MEDIUM (YEAR OVER YEAR) | Visits       | Average Time On Site | Bounce Rate |  |
|---------------------------------------------------|--------------|----------------------|-------------|--|
| organic                                           | 27,425 +108% | 00:02:11 -15%        | 49% +20%    |  |
| (none)                                            | 3,259 +100%  | 00:02:17 +42%        | 58% -7%     |  |
| referral                                          | 1,904 -88%   | 00:02:19 +17%        | 53% +11%    |  |
| 320x50                                            | 91 +100%     | 00:00:03 +100%       | 96% +100%   |  |
| email                                             | 55 +53%      | 00:02:49 +21%        | 40% -20%    |  |
| 300x250