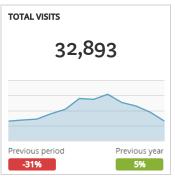

## Visit Grand Junction Monthly Dashboard

Report for Nov 1, 2016 - Nov 30, 2016

| TRAFFIC AND ENGAGEMENT BY MEDIUM (YEAR OVER YEAR) | Visits       | Average Time On Site | Bounce Rate |  |
|---------------------------------------------------|--------------|----------------------|-------------|--|
| organic                                           | 27,425 +108% | 00:02:11 -15%        | 49% +20%    |  |
| (none)                                            | 3,259 +100%  | 00:02:17 +42%        | 58% -7%     |  |
| referral                                          | 1,904 -88%   | 00:02:19 +17%        | 53% +11%    |  |
| 320x50                                            | 91 +100%     | 00:00:03 +100%       | 96% +100%   |  |
| email                                             | 55 +53%      | 00:02:49 +21%        | 40% -20%    |  |
| 300x250                                           | 39 +875%     | 00:00:08 -60%        | 90% +20%    |  |
| 728x90                                            | 34 +580%     | 00:00:00 -100%       | 100% +25%   |  |
| FormattedBanner                                   | 24 +100%     | 00:03:37 +100%       | 21% +100%   |  |
| 300x600                                           | 16 +14%      | 00:00:00 -100%       | 94% +163%   |  |
| 160x600                                           | 13 +100%     | 00:00:25 +100%       | 85% +100%   |  |