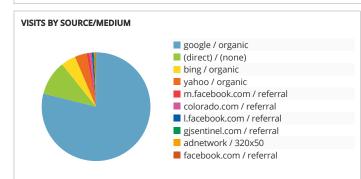

| CAMPAIGN TRAFFIC BY SOURCE/MEDIUM (MONTH OVER MONTH) | Visits   | Pageviews/Visit | Avg. Time on Site | Bounce Rate |  |
|------------------------------------------------------|----------|-----------------|-------------------|-------------|--|
| adnetwork / 320x50                                   | 89 +100% | 1.1 +100%       | 00:00:03 +100%    | 96% +100%   |  |
| adnetwork / 300x250                                  | 31 +100% | 1.2 +100%       | 00:00:09 +100%    | 94% +100%   |  |
| adnetwork / 728x90                                   | 31 +100% | 1.0 +100%       | 00:00:00 +100%    | 100% +100%  |  |
| welcome / email                                      | 28 -65%  | 3.4 +10%        | 00:02:31 -27%     | 43% +2%     |  |
| newsletter / email                                   | 25 -22%  | 3.2 +11%        | 00:03:03 -11%     | 40% -15%    |  |
| co.com / FormattedBanner                             | 24 -31%  | 3.6 +55%        | 00:03:37 +118%    | 21% -57%    |  |
| adnetwork / 300x600                                  | 15 +100% | 1.0 +100%       | 00:00:00 +100%    | 100% +100%  |  |
| adnetwork / 160x600                                  | 13 +100% | 1.2 +100%       | 00:00:25 +100%    | 85% +100%   |  |
| google / cpc                                         | 13 -66%  | 7.9 +126%       | 00:09:51 +128%    | 31% -38%    |  |
| colorado.com / formattedbanner                       | 9 -44%   | 2.1 -56%        | 00:01:50 -67%     | 89% +374%   |  |