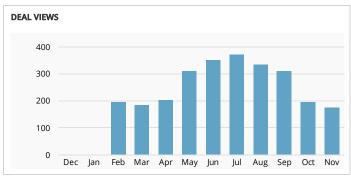

| ARES PRODUCT REPORT (MONTH OVER MONTH)                         | Transactions | Revenue             |
|----------------------------------------------------------------|--------------|---------------------|
| West Gate Inn                                                  | 7 +75%       | \$379.65 +48%       |
| SpringHill Suites Grand Junction Downtown/Historic Main Street | 4 +300%      | \$448.20 +307%      |
| Days Inn Grand Junction                                        | 2 +100%      | \$124.98 +100%      |
| Americas Best Value Inn                                        | 1 +100%      | \$46.75 +100%       |
| Candlewood Suites Grand Junction NW                            | 1 +100%      | \$79.00 +100%       |
| Super 8 Grand Junction Colorado                                | 1 -80%       | <b>\$55.88 -79%</b> |
| Travelodge Grand Junction                                      | 1 +100%      | \$54.00 +100%       |
| Castle Creek Bed & Breakfast                                   | 0 -100%      | \$0.00 -100%        |
| Clarion Inn Grand Junction                                     | 0 +100%      | \$0.00 +100%        |
| Columbine Motel                                                | 0 +100%      | \$0.00 +100%        |