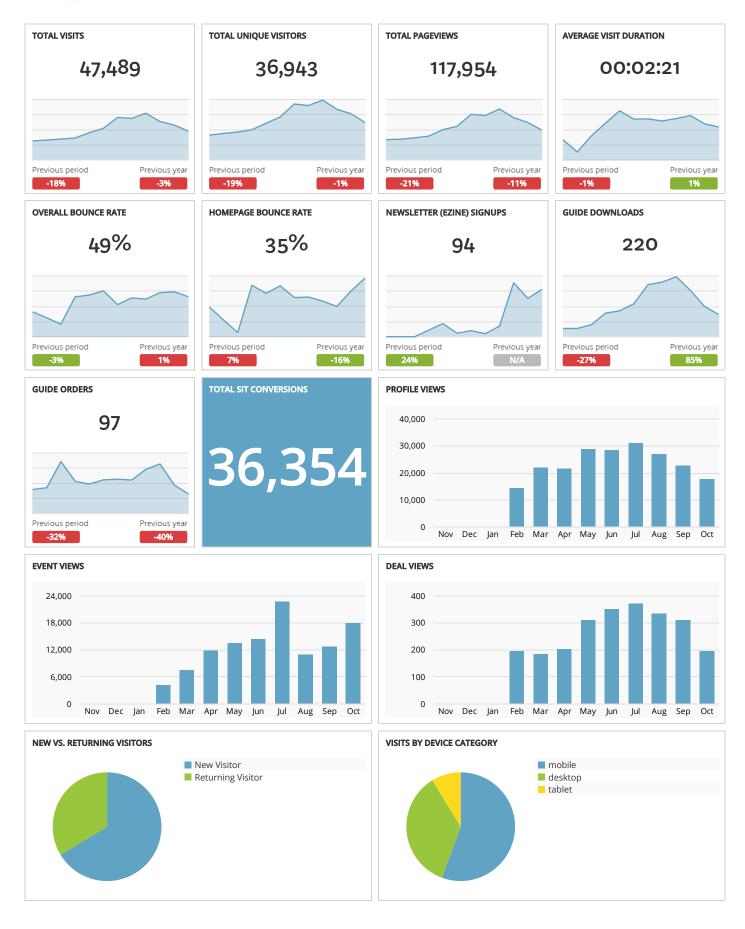

# Visit Grand Junction Monthly Dashboard

Performance report for October 1, 2016 - October 31, 2016

| TRAFFIC AND ENGAGEMENT BY MEDIUM (YEAR OVER YEAR) | Visits       | Average Time On Site | Bounce Rate |  |
|---------------------------------------------------|--------------|----------------------|-------------|--|
| organic                                           | 40,361 +132% | 00:02:23 -16%        | 48% +6%     |  |
| (none)                                            | 4,612 +84%   | 00:02:07 +24%        | 56% -16%    |  |
| referral                                          | 2,251 -91%   | 00:02:21 +7%         | 52% +12%    |  |
| email                                             | 114 +25%     | 00:03:25 +36%        | 44% -9%     |  |
| срс                                               | 42 -31%      | 00:03:55 -32%        | 55% -22%    |  |
| FormattedBanner                                   | 35 +100%     | 00:01:40 +100%       | 49% +100%   |  |
| formattedbanner                                   | 16 +100%     | 00:05:35 +100%       | 19% +100%   |  |
| vanity-url                                        | 14 =         | 00:02:55 -29%        | 29% +300%   |  |
| 300x250                                           | 12 +9%       | 00:00:18 +2,120%     | 42% -54%    |  |
| 320x50                                            | 11 +100%     | 00:00:00 +100%       | 100% +100%  |  |

#### VISITS BY SOURCE/MEDIUM VISITS BY STATE (YEAR OVER YEAR) Colorado 29,491 -4% google / organic (direct) / (none) 3,392 +3% Texas bing / organic California 1,991 -8% yahoo / organic Utah 1,763 -3% kekbfm.com / referral 864 +10% Illinois 1 colorado.com / referral New York 692 +5% m.facebook.com / referral 466 Arizona +1% coloradomesa.edu / referral Florida 442 +3% rimrockmarathon.com / referral New Mexico 391 +49% duckduckgo.com / referral Massachusetts 375 +19%

### VISITS BY CITY (YEAR OVER YEAR)

| Grand Junction | 12,607 -14% |
|----------------|-------------|
| Denver         | 8,792 -1%   |
| Dallas         | 2,141 -5%   |
| Salt Lake City | 641 -9%     |
| Fruita         | 591 +291%   |
| Chicago        | 589 +14%    |
| Los Angeles    | 578 +17%    |
| New York       | 517 +1%     |
| Montrose       | 502 +15%    |
| Aurora         | 431 +12%    |

| MOST-VIEWED PAGES (MONTH OVER MONTH)                         | Pageviews   | Bounce Rate |  |
|--------------------------------------------------------------|-------------|-------------|--|
| www.visitgrandjunction.com/events-calendar                   | 16,401 +30% | 43% +8%     |  |
| www.visitgrandjunction.com/                                  | 8,317 -32%  | 35% +7%     |  |
| www.visitgrandjunction.com/events/trail-terror-haunted-house | 3,424 +100% | 63% +100%   |  |
| www.visitgrandjunction.com/things-to-do                      | 2,536 -28%  | 27% -12%    |  |
| www.visitgrandjunction.com/hiking-trails                     | 2,377 -16%  | 32% -16%    |  |
| www.visitgrandjunction.com/all-restaurants                   | 2,091 -23%  | 47% +6%     |  |
| www.visitgrandjunction.com/wineries-tasting-rooms            | 1,854 -36%  | 39% +5%     |  |
| www.visitgrandjunction.com/family-activities                 | 1,696 -8%   | 34% -5%     |  |
| www.visitgrandjunction.com/areas/grand-mesa                  | 1,670 -32%  | 46% -3%     |  |
| www.visitgrandjunction.com/events/festivals-fairs            | 1,547 +15%  | 38% 0%      |  |

## TOP LANDING PAGES BY VISITS (MONTH OVER MONTH)

| www.visitgrandjunction.com/events-calendar                   | 8,189 +43%  |
|--------------------------------------------------------------|-------------|
| www.visitgrandjunction.com/                                  | 6,377 -30%  |
| www.visitgrandjunction.com/events/trail-terror-haunted-house | 2,723 +100% |
| www.visitgrandjunction.com/areas/grand-mesa                  | 1,019 -32%  |
| www.visitgrandjunction.com/events/festivals-fairs            | 881 -2%     |
| www.visitgrandjunction.com/hiking-trails                     | 847 -10%    |
| www.visitgrandjunction.com/family-activities                 | 841 -8%     |
| www.visitgrandjunction.com/all-restaurants                   | 760 -20%    |
| www.visitgrandjunction.com/getting-denver-grand-junction     | 703 -7%     |
| www.visitgrandjunction.com/wineries-tasting-rooms            | 607 -28%    |
|                                                              |             |

| CAMPAIGN TRAFFIC BY SOURCE/MEDIUM (MONTH OVER MONTH) | Visits  | Pageviews/Visit | Avg. Time on Site | Bounce Rate |
|------------------------------------------------------|---------|-----------------|-------------------|-------------|
| welcome / email                                      | 81 -42% | 3.1 +14%        | 00:03:28 +27%     | 42% -21%    |
| google / cpc                                         | 38 -98% | 3.5 +17%        | 00:04:19 +83%     | 50% +2%     |
| co.com / FormattedBanner                             | 35 -3%  | 2.3 -23%        | 00:01:40 -5%      | 49% +25%    |
| newsletter / email                                   | 32 -96% | 2.8 +3%         | 00:03:25 +34%     | 47% -6%     |
| colorado.com / formattedbanner                       | 16 -59% | 4.8 +116%       | 00:05:35 +562%    | 19% -39%    |
| com / vanity-url                                     | 14 -13% | 2.3 +22%        | 00:02:55 +424%    | 29% -35%    |
| tripadvisor.com / 300x600                            | 7 -81%  | 2.0 -27%        | 00:01:11 33%      | 29% -47%    |
| denverpost.com / 320x50                              | 6 -97%  | 1.0 -11%        | 00:00:00 -100%    | 100% +13%   |
| adtaxi / 300x250                                     | 5 -98%  | 1.8 +55%        | 00:00:01 -80%     | 20% -77%    |
| AdTaxi / 320x50                                      | 5 -71%  | 1.0 =           | 00:00:00 +100%    | 100% =      |

| ARES PRODUCT REPORT (MONTH OVER MONTH)                              | Transactions | Revenue        | REVENUE OVER TIME             |
|---------------------------------------------------------------------|--------------|----------------|-------------------------------|
| Grand Vista Hotel                                                   | 8 =          | \$426.99 -10%  | \$2100                        |
| Super 8 Grand Junction Colorado                                     | 5 -62%       | \$269.40 -71%  | \$2,400                       |
| West Gate Inn                                                       | 4 -83%       | \$256.85 -86%  |                               |
| Hampton Inn Grand Junction Downtown/Historic Main Street            | 2 =          | \$253.00 -23%  |                               |
| Holiday Inn Express Hotel & Suites Grand Junction                   | 2 +100%      | \$198.00 +21%  |                               |
| La Quinta Inn & Suites Grand Junction                               | 2 -78%       | \$170.00 -84%  |                               |
| Castle Creek Bed & Breakfast                                        | 1 +100%      | \$155.00 +100% |                               |
| Fairfield Inn & Suites Grand Junction Downtown/Historic Main Street | 1 =          | \$134.00 -29%  | $\checkmark$                  |
| Ramada Grand Junction                                               | 1 -80%       | \$89.00 -84%   | Previous period Previous year |
| Residence Inn Grand Junction                                        | 1 +100%      | \$101.96 +100% | -69% -12%                     |

| SEARCH CAMPAIGNS          | Clicks | Impressions                                                         | CTR  | Cost   | СРС    |  |
|---------------------------|--------|---------------------------------------------------------------------|------|--------|--------|--|
| EVG_Attractions           | 0      | 0                                                                   | 0.0% | \$0.00 | \$0.00 |  |
| EVG_Brand_GDN             | 0      | 0                                                                   | 0.0% | \$0.00 | \$0.00 |  |
| EVG_Groups & Meetings     | 0      | 0                                                                   | 0.0% | \$0.00 | \$0.00 |  |
| EVG_Groups & Meetings_GDN | 0      | There is no data There is no data There is no data There is no data |      |        |        |  |
| EVG_Parks & Monuments     | 0      | 0                                                                   | 0.0% | \$0.00 | \$0.00 |  |
| EVG_Parks & Monuments_GDN | 0      | 0                                                                   | 0.0% | \$0.00 | \$0.00 |  |
| EVG_Travel & Tourism_GDN  | 0      | 0                                                                   | 0.0% | \$0.00 | \$0.00 |  |
| EVG_Wine & Breweries      | 0      | 0                                                                   | 0.0% | \$0.00 | \$0.00 |  |

| ORGANIC SEARCH TERMS VIA GOOGLE SEARCH CONSOLE (MONTH OVER MONTH) | Clicks     | Impressions | Avg. position |  |
|-------------------------------------------------------------------|------------|-------------|---------------|--|
| grand junction co                                                 | 1,558 -12% | 23,468 +2%  | 2.8 +36%      |  |
| grand junction                                                    | 1,014      | 21,461 +7%  | 2.0 +12%      |  |
| grand junction colorado                                           | 905 -11%   | 14,154 +11% | 2.5 +26%      |  |
| grand junction events                                             | 543 +4%    | 763 -4%     | 1.0 +2%       |  |
| things to do in grand junction                                    | 361 +17%   | 1,289 -5%   | 2.0 +1%       |  |
| haunted house grand junction co                                   | 276 +100%  | 500 +100%   | 1.8 +100%     |  |
| grand mesa                                                        | 267 -26%   | 3,351 -21%  | 1.9 -12%      |  |
| haunted houses in grand junction colorado                         | 263 +100%  | 583 +100%   | 2.2 +100%     |  |
| events in grand junction                                          | 234 -3%    | 366 -15%    | 1.0 +1%       |  |
| trail of terror grand junction                                    | 206 +100%  | 458 +100%   | 2.1 +100%     |  |

# VISITS OVER TIME

| ENEWSLETTERS (SORTED ALPHABETICALLY)                             | Delivered | Opens | Open % | Clicks | CTR    |
|------------------------------------------------------------------|-----------|-------|--------|--------|--------|
| Experience the Colors & Flavors of Fall - September 2016         | 34,524    | 6,312 | 18.30% | 1,048  | 13.40% |
| Can't Miss Summer Adventure - June 2016                          | 30,490    | 8,611 | 28.24% | 1,188  | 13.80% |
| Make it the Best Summer Ever - July 2016                         | 30,299    | 7,959 | 26.27% | 1,298  | 16.31% |
| Ring in Fall with Festivals, Wine Harvest and More - August 2016 | 30,003    | 9,864 | 32.88% | 1,403  | 14.22% |
| Amazing Summer Events - May 2016                                 | 27,953    | 9,707 | 34.70% | 1,633  | 16.80% |
|                                                                  |           |       |        |        |        |