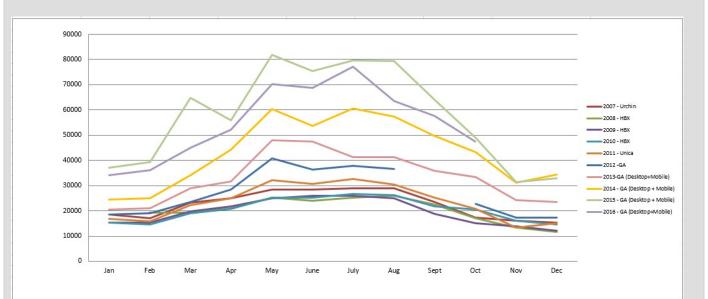

# VISITS OVER TIME

| ENEWSLETTERS (SORTED ALPHABETICALLY)                             | Delivered | Opens | Open % | Clicks | CTR    |
|------------------------------------------------------------------|-----------|-------|--------|--------|--------|
| Experience the Colors & Flavors of Fall - September 2016         | 34,524    | 6,312 | 18.30% | 1,048  | 13.40% |
| Can't Miss Summer Adventure - June 2016                          | 30,490    | 8,611 | 28.24% | 1,188  | 13.80% |
| Make it the Best Summer Ever - July 2016                         | 30,299    | 7,959 | 26.27% | 1,298  | 16.31% |
| Ring in Fall with Festivals, Wine Harvest and More - August 2016 | 30,003    | 9,864 | 32.88% | 1,403  | 14.22% |
| Amazing Summer Events - May 2016                                 | 27,953    | 9,707 | 34.70% | 1,633  | 16.80% |
|                                                                  |           |       |        |        |        |