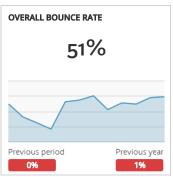

## Visit Grand Junction Monthly Dashboard

Performance report for September 1, 2016 - September 30, 2016

| TRAFFIC AND ENGAGEMENT BY MEDIUM (YEAR OVER YEAR) | Visits       | Average Time On Site | Bounce Rate |  |
|---------------------------------------------------|--------------|----------------------|-------------|--|
| organic                                           | 43,749 +106% | 00:02:31 -14%        | 48% +8%     |  |
| (none)                                            | 5,468 +59%   | 00:02:12 +13%        | 54% -18%    |  |
| referral                                          | 2,794 -91%   | 00:02:42 +29%        | 45% -7%     |  |
| срс                                               | 1,919 -49%   | 00:02:22 +15%        | 49% -3%     |  |
| 320x480                                           | 1,109 +100%  | 00:00:13 +100%       | 95% +100%   |  |
| email                                             | 1,033 +1%    | 00:02:34 +21%        | 50% -8%     |  |
| 1024x768                                          | 424 +100%    | 00:00:30 +100%       | 89% +100%   |  |
| 300x250                                           | 286 +1,807%  | 00:00:13 +29%        | 87% +0%     |  |
| 768x1024                                          | 260 +100%    | 00:00:38 +100%       | 93% +100%   |  |
| 320x50                                            | 232 +100%    | 00:00:26 +100%       | 90% +100%   |  |