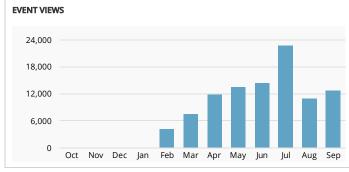

## Visit Grand Junction Monthly Dashboard

Performance report for September 1, 2016 - September 30, 2016































| TRAFFIC AND ENGAGEMENT BY MEDIUM (YEAR OVER YEAR) | Visits       | Average Time On Site | Bounce Rate |  |
|---------------------------------------------------|--------------|----------------------|-------------|--|
| organic                                           | 43,749 +106% | 00:02:31 -14%        | 48% +8%     |  |
| (none)                                            | 5,468 +59%   | 00:02:12 +13%        | 54% -18%    |  |
| referral                                          | 2,794 -91%   | 00:02:42 +29%        | 45% -7%     |  |
| срс                                               | 1,919 -49%   | 00:02:22 +15%        | 49% -3%     |  |
| 320x480                                           | 1,109 +100%  | 00:00:13 +100%       | 95% +100%   |  |
| email