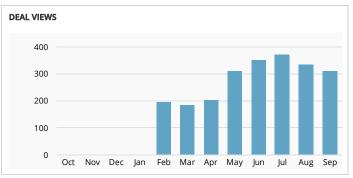

## Visit Grand Junction Monthly Dashboard

Performance report for September 1, 2016 - September 30, 2016































| TRAFFIC AND ENGAGEMENT BY MEDIUM (YEAR OVER YEAR) | Visits       | Average Time On Site | Bounce Rate |  |
|---------------------------------------------------|--------------|----------------------|-------------|--|
| organic                                           | 43,749 +106% | 00:02:31 -14%        | 48% +8%     |  |
| (none)                                            | 5,468 +59%   | 00:02:12 +13%        | 54% -18%    |  |
| referral                                          | 2,794 -91%   | 00:02:42 +29%        | 45% -7%     |  |
| срс                                               | 1,919 -49%   | 00:02:22 +15%        | 49% -3%     |  |
| 320x480                                           | 1,109 +100%  | 00:00:13 +100%       | 95% +100%   |  |
| email