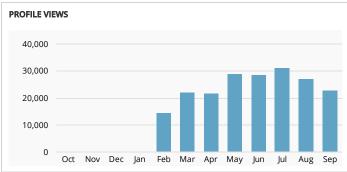

## Visit Grand Junction Monthly Dashboard

Performance report for September 1, 2016 - September 30, 2016































| TRAFFIC AND ENGAGEMENT BY MEDIUM (YEAR OVER YEAR) | Visits       | Average Time On Site | Bounce Rate |  |
|---------------------------------------------------|--------------|----------------------|-------------|--|
| organic                                           | 43,749 +106% | 00:02:31 -14%        | 48% +8%     |  |
| (none)                                            | 5,468 +59%   | 00:02:12 +13%        | 54% -18%    |  |
| referral                                          | 2,794 -91%   | 00:02:42 +29%        | 45% -7%     |  |
| срс                                               | 1,919 -49%   | 00:02:22 +15%        | 49% -3%     |  |
| 320x480                                           | 1,109 +100%  | 00:00:13 +100%       | 95% +100%   |  |
| email