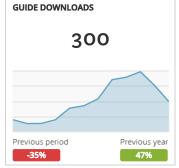

## Visit Grand Junction Monthly Dashboard

Performance report for September 1, 2016 - September 30, 2016

| TRAFFIC AND ENGAGEMENT BY MEDIUM (YEAR OVER YEAR) | Visits       | Average Time On Site | Bounce Rate |  |
|---------------------------------------------------|--------------|----------------------|-------------|--|
| organic                                           | 43,749 +106% | 00:02:31 -14%        | 48% +8%     |  |
| (none)                                            | 5,468 +59%   | 00:02:12 +13%        | 54% -18%    |  |
| referral                                          | 2,794 -91%   | 00:02:42 +29%        | 45% -7%     |  |
| срс                                               | 1,919 -49%   | 00:02:22 +15%        | 49% -3%     |  |
| 320x480                                           | 1,109 +100%  | 00:00:13 +100%       | 95% +100%   |  |
| email                                             | 1,033 +1%    | 00:02:34 +21%        | 50% -8%     |  |
| 1024x768                                          | 424 +100%    | 00:00:30 +100%       | 89% +100%   |  |
| 300x250                                           | 286 +1,807%  | 00:00:13 +29%        | 87% +0%     |  |
| 768x1024                                          | 260 +100%    | 00:00:38 +100%       | 93% +100%   |  |
| 320x50                                            | 232 +100%    | 00:00:26 +100%       | 90% +100%   |  |