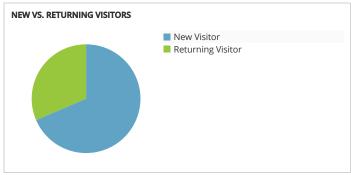

## Visit Grand Junction Monthly Dashboard

Performance report for September 1, 2016 - September 30, 2016































| TRAFFIC AND ENGAGEMENT BY MEDIUM (YEAR OVER YEAR) | Visits       | Average Time On Site | Bounce Rate |  |
|---------------------------------------------------|--------------|----------------------|-------------|--|
| organic                                           | 43,749 +106% | 00:02:31 -14%        | 48% +8%     |  |
| (none)                                            | 5,468 +59%   | 00:02:12 +13%        | 54% -18%    |  |
| referral                                          | 2,794 -91%   | 00:02:42 +29%        | 45% -7%     |  |
| срс                                               | 1,919 -49%   | 00:02:22 +15%        | 49% -3%     |  |
| 320x480                                           | 1,109 +100%  | 00:00:13 +100%       | 95% +100%   |  |
| email