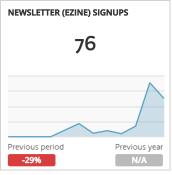

| ENEWSLETTER DATA (SORTED ALPHABETICALLY)                         | Delivered | Opens | Open Rate | Clicks | CTR    |
|------------------------------------------------------------------|-----------|-------|-----------|--------|--------|
| Experience the Colors & Flavors of Fall - September 2016         | 34,524    | 6,312 | 18.30%    | 1,048  | 13.40% |
| Can't Miss Summer Adventure - June 2016                          | 30,490    | 8,611 | 28.24%    | 1,188  | 13.80% |
| Make it the Best Summer Ever - July 2016                         | 30,299    | 7,959 | 26.27%    | 1,298  | 16.31% |
| Ring in Fall with Festivals, Wine Harvest and More - August 2016 | 30,003    | 9,864 | 32.88%    | 1,403  | 14.22% |
| Amazing Summer Events - May 2016                                 | 27,953    | 9,707 | 34.70%    | 1,633  | 16.80% |