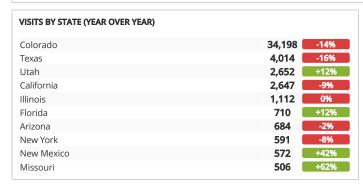

| VISITS BY CITY (YEAR OVER YEAR) |             |
|---------------------------------|-------------|
| Grand Junction                  | 11,984 -28% |
| Denver                          | 10,914 -6%  |
| Dallas                          | 2,134 -21%  |
| Salt Lake City                  | 1,006 +11%  |
| Los Angeles                     | 794 -4%     |
| Aurora                          | 779 +32%    |
| Colorado Springs                | 718 -31%    |
| Chicago                         | 715 +30%    |
| Fruita                          | 619 +299%   |
| Montrose                        | 507 -7%     |