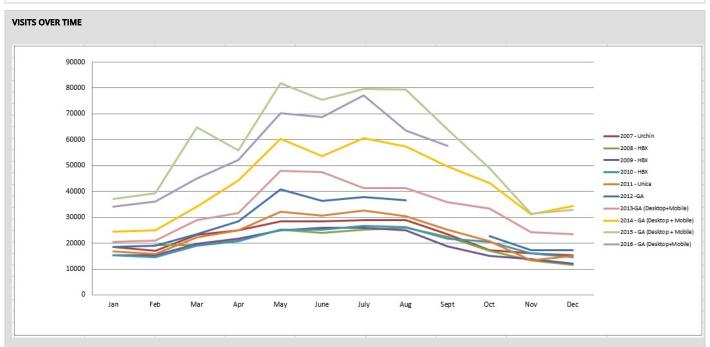

ion events                                             | 523 +5%    | 795 +7%     | 1.0 0%        |  |
| grand mesa                                                        | 359 -10%   | 4,239 +6%   | 2.1 -12%      |  |
| things to do in grand junction                                    | 309 -21%   | 1,356 -23%  | 2.0 0%        |  |
| grand mesa colorado                                               | 282 +28%   | 1,933 +26%  | 2.1 +16%      |  |
| events in grand junction                                          | 241 +39%   | 432 +31%    | 1.0 -1%       |  |
| colorado national monument                                        | 202 -12%   | 11,121 -18% | 6.4 +1%       |  |
| grand junction farmers market                                     | 193 -32%   | 570 -21%    | 2.1 +1%       |  |



| ENEWSLETTER DATA (SORTED ALPHABETICALLY)                         | Delivered | Opens | Open Rate | Clicks | CTR    |
|------------------------------------------------------------------|-----------|-------|-----------|--------|--------|
| Experience the Colors & Flavors of Fall - September 2016         | 34,524    | 6,312 | 18.30%    | 1,048  | 13.40% |
| Can't Miss Summer Adventure - June 2016                          | 30,490    | 8,611 | 28.24%    | 1,188  | 13.80% |
| Make it the Best Summer Ever - July 2016                         | 30,299    | 7,959 | 26.27%    | 1,298  | 16.31% |
| Ring in Fall with Festivals, Wine Harvest and More - August 2016 | 30,003    | 9,864 | 32.88%    | 1,403  | 14.22% |
| Amazing Summer Events - May 2016                                 | 27,953    | 9,7