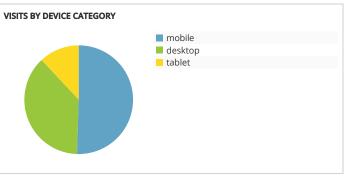

## Visit Grand Junction Monthly Dashboard

Performance report for September 1, 2016 - September 30, 2016































| TRAFFIC AND ENGAGEMENT BY MEDIUM (YEAR OVER YEAR) | Visits       | Average Time On Site | Bounce Rate |  |
|---------------------------------------------------|--------------|----------------------|-------------|--|
| organic                                           | 43,749 +106% | 00:02:31 -14%        | 48% +8%     |  |
| (none)                                            | 5,468 +59%   | 00:02:12 +13%        | 54% -18%    |  |
| referral                                          | 2,794 -91%   | 00:02:42 +29%        | 45% -7%     |  |
| срс                                               | 1,919 -49%   | 00:02:22 +15%        | 49% -3%     |  |
| 320x480                                           | 1,109 +100%  | 00:00:13 +100%       | 95% +100%   |  |
| email