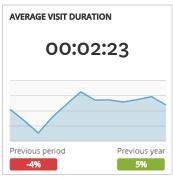

## Visit Grand Junction Monthly Dashboard

Performance report for September 1, 2016 - September 30, 2016

| TRAFFIC AND ENGAGEMENT BY MEDIUM (YEAR OVER YEAR) | Visits       | Average Time On Site | Bounce Rate |  |
|---------------------------------------------------|--------------|----------------------|-------------|--|
| organic                                           | 43,749 +106% | 00:02:31 -14%        | 48% +8%     |  |
| (none)                                            | 5,468 +59%   | 00:02:12 +13%        | 54% -18%    |  |
| referral                                          | 2,794 -91%   | 00:02:42 +29%        | 45% -7%     |  |
| срс                                               | 1,919 -49%   | 00:02:22 +15%        | 49% -3%     |  |
| 320x480                                           | 1,109 +100%  | 00:00:13 +100%       | 95% +100%   |  |
| email                                             | 1,033 +1%    | 00:02:34 +21%        | 50% -8%     |  |
| 1024x768                                          | 424 +100%    | 00:00:30 +100%       | 89% +100%   |  |
| 300x250                                           | 286 +1,807%  | 00:00:13 +29%        | 87% +0%     |  |
| 768x1024                                          | 260 +100%    | 00:00:38 +100%       | 93% +100%   |  |
| 320x50                                            | 232 +100%    | 00:00:26 +100%       | 90% +100%   |  |