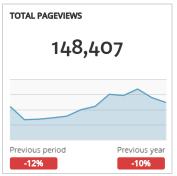

| MOST-VIEWED PAGES (MONTH OVER MONTH)              | Pageviews   | Bounce Rate |  |
|---------------------------------------------------|-------------|-------------|--|
| www.visitgrandjunction.com/events-calendar        | 12,626 +1%  | 40% -13%    |  |
| www.visitgrandjunction.com/                       | 12,208 -10% | 33% +9%     |  |
| www.visitgrandjunction.com/things-to-do           | 3,536 -10%  | 31% -17%    |  |
| www.visitgrandjunction.com/wineries-tasting-rooms | 2,882 -16%  | 37% -7%     |  |
| www.visitgrandjunction.com/hiking-trails          | 2,845 -1%   | 38% +7%     |  |
| www.visitgrandjunction.com/all-restaurants        | 2,706 -16%  | 44% -5%     |  |
| www.visitgrandjunction.com/areas/grand-mesa       | 2,441 +7%   | 47% +8%     |  |
| www.visitgrandjunction.com/attractions-culture    | 2,149 -12%  | 46% +3%     |  |
| www.visitgrandjunction.com/articles               | 2,011 -9%   | 66% -9%     |  |
| www.visitgrandjunction.com/hotels-lodging         | 2.000 -19%  | 28% +13%    |  |