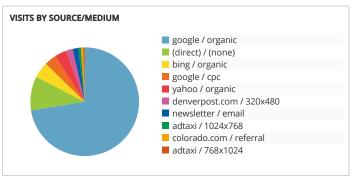

| CAMPAIGN TRAFFIC BY SOURCE/MEDIUM (MONTH OVER MONTH) | Visits     | Pageviews/Visit | Avg. Time on Site | Bounce Rate |  |
|------------------------------------------------------|------------|-----------------|-------------------|-------------|--|
| google / cpc                                         | 1,919 -19% | 3.0 -5%         | 00:02:22 -4%      | 49% +5%     |  |
| denverpost.com / 320x480                             | 1,109 -15% | 1.1 -2%         | 00:00:13 -33%     | 95% +0%     |  |
| newsletter / email                                   | 893 -12%   | 2.8 +11%        | 00:02:33 +11%     | 50% +6%     |  |
| adtaxi / 1024x768                                    | 423 +299%  | 1.1 +2%         | 00:00:29 +227%    | 90% -3%     |  |
| adtaxi / 768x1024                                    | 258 +285%  | 1.1 +2%         | 00:00:38 +194%    | 93% +2%     |  |
| adtaxi / 300x250                                     | 216 +71%   | 1.2 -6%         | 00:00:07 -49%     | 87% +11%    |  |
| denverpost.com / 320x50                              | 211 -32%   | 1.1 +4%         | 00:00:29 +18%     | 89% -5%     |  |
| welcome / email                                      | 139 -44%   | 2.7 -27%        | 00:02:44 -30%     | 53% +74%    |  |
| adtaxi / 728x90                                      | 126 -11%   | 1.2 -19%        | 00:00:09 +135%    | 89% +17%    |  |
| denverpost.com / 728x90                              | 80 +18%    | 1.1 +4%         | 00:00:31 +283%    | 91% -3%     |  |