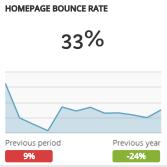

| MOST-VIEWED PAGES (MONTH OVER MONTH)              | Pageviews   | Bounce Rate |  |
|---------------------------------------------------|-------------|-------------|--|
| www.visitgrandjunction.com/events-calendar        | 12,626 +1%  | 40% -13%    |  |
| www.visitgrandjunction.com/                       | 12,208 -10% | 33% +9%     |  |
| www.visitgrandjunction.com/things-to-do           | 3,536 -10%  | 31% -17%    |  |
| www.visitgrandjunction.com/wineries-tasting-rooms | 2,882 -16%  | 37% -7%     |  |
| www.visitgrandjunction.com/hiking-trails          | 2,845 -1%   | 38% +7%     |  |
| www.visitgrandjunction.com/all-restaurants        | 2,706 -16%  | 44% -5%     |  |
| www.visitgrandjunction.com/areas/grand-mesa       | 2,441 +7%   | 47% +8%     |  |
| www.visitgrandjunction.com/attractions-culture    | 2,149 -12%  | 46% +3%     |  |
| www.visitgrandjunction.com/articles               | 2,011 -9%   | 66% -9%     |  |
| www.visitgrandjunction.com/hotels-lodging         | 2.000 -19%  | 28% +13%    |  |