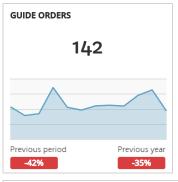

| ARES PRODUCT REPORT (MONTH OVER MONTH)                   | Transactions | Revenue          |
|----------------------------------------------------------|--------------|------------------|
| West Gate Inn                                            | 23 +109%     | \$1,825.45 +135% |
| Super 8 Grand Junction Colorado                          | 13 -13%      | \$935.04 -18%    |
| La Quinta Inn & Suites Grand Junction                    | 9 +13%       | \$1,051.00 +10%  |
| Grand Vista Hotel                                        | 8 +700%      | \$473.01 +688%   |
| Ramada Grand Junction                                    | 5 -17%       | \$554.00 -8%     |
| DoubleTree by Hilton Grand Junction                      | 4 +100%      | \$646.00 +100%   |
| Days Inn Grand Junction                                  | 3 -25%       | \$299.97 -1%     |
| Hampton Inn Grand Junction Downtown/Historic Main Street | 2 +100%      | \$328.00 +120%   |
| The Chateau at Two Rivers Winery                         | 2 +100%      | \$270.00 +100%   |
| Candlewood Suites Grand Junction NW                      | 1 =          | \$159.00 +5%     |