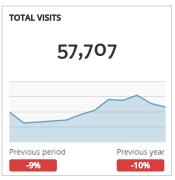

## Visit Grand Junction Monthly Dashboard

Performance report for September 1, 2016 - September 30, 2016

| TRAFFIC AND ENGAGEMENT BY MEDIUM (YEAR OVER YEAR) | Visits       | Average Time On Site | Bounce Rate |  |
|---------------------------------------------------|--------------|----------------------|-------------|--|
| organic                                           | 43,749 +106% | 00:02:31 -14%        | 48% +8%     |  |
| (none)                                            | 5,468 +59%   | 00:02:12 +13%        | 54% -18%    |  |
| referral                                          | 2,794 -91%   | 00:02:42 +29%        | 45% -7%     |  |
| срс                                               | 1,919 -49%   | 00:02:22 +15%        | 49% -3%     |  |
| 320x480                                           | 1,109 +100%  | 00:00:13 +100%       | 95% +100%   |  |
| email                                             | 1,033 +1%    | 00:02:34 +21%        | 50% -8%     |  |
| 1024x768                                          | 424 +100%    | 00:00:30 +100%       | 89% +100%   |  |
| 300x250                                           | 286 +1,807%  | 00:00:13 +29%        | 87% +0%     |  |
| 768x1024                                          | 260 +100%    | 00:00:38 +100%       | 93% +100%   |  |
| 320x50                                            | 232 +100%    | 00:00:26 +100%       | 90% +100%   |  |