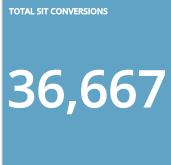

## Visit Grand Junction Monthly Dashboard

Performance report for September 1, 2016 - September 30, 2016































| TRAFFIC AND ENGAGEMENT BY MEDIUM (YEAR OVER YEAR) | Visits       | Average Time On Site | Bounce Rate |  |
|---------------------------------------------------|--------------|----------------------|-------------|--|
| organic                                           | 43,749 +106% | 00:02:31 -14%        | 48% +8%     |  |
| (none)                                            | 5,468 +59%   | 00:02:12 +13%        | 54% -18%    |  |
| referral                                          | 2,794 -91%   | 00:02:42 +29%        | 45% -7%     |  |
| срс                                               | 1,919 -49%   | 00:02:22 +15%        | 49% -3%     |  |
| 320x480                                           | 1,109 +100%  | 00:00:13 +100%       | 95% +100%   |  |
| email