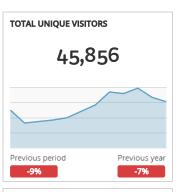

## Visit Grand Junction Monthly Dashboard

Performance report for September 1, 2016 - September 30, 2016

| TRAFFIC AND ENGAGEMENT BY MEDIUM (YEAR OVER YEAR) | Visits       | Average Time On Site | Bounce Rate |  |
|---------------------------------------------------|--------------|----------------------|-------------|--|
| organic                                           | 43,749 +106% | 00:02:31 -14%        | 48% +8%     |  |
| (none)                                            | 5,468 +59%   | 00:02:12 +13%        | 54% -18%    |  |
| referral                                          | 2,794 -91%   | 00:02:42 +29%        | 45% -7%     |  |
| срс                                               | 1,919 -49%   | 00:02:22 +15%        | 49% -3%     |  |
| 320x480                                           | 1,109 +100%  | 00:00:13 +100%       | 95% +100%   |  |
| email                                             | 1,033 +1%    | 00:02:34 +21%        | 50% -8%     |  |
| 1024x768                                          | 424 +100%    | 00:00:30 +100%       | 89% +100%   |  |
| 300x250                                           | 286 +1,807%  | 00:00:13 +29%        | 87% +0%     |  |
| 768x1024                                          | 260 +100%    | 00:00:38 +100%       | 93% +100%   |  |
| 320x50                                            | 232 +100%    | 00:00:26 +100%       | 90% +100%   |  |