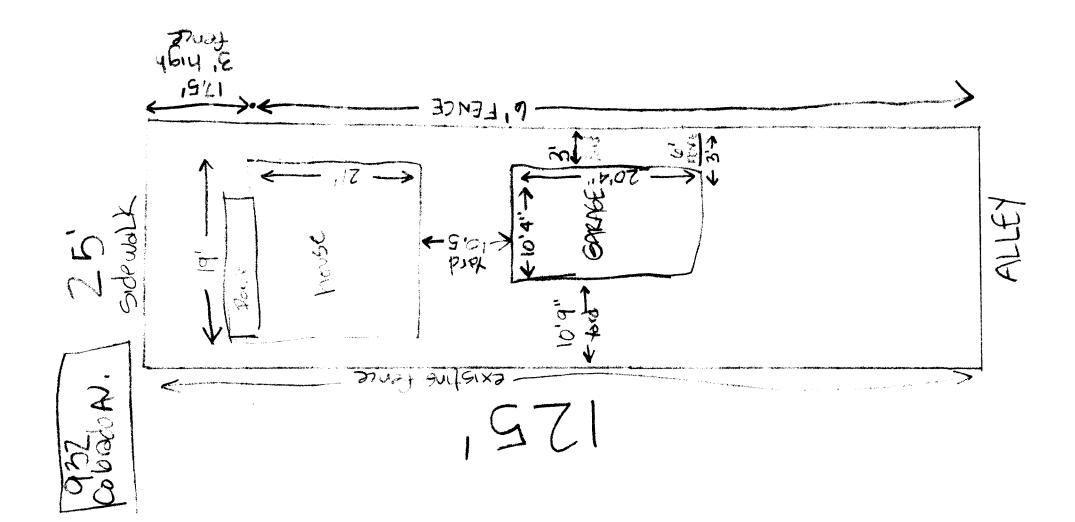

## GRAND JUNCTION COMMUNITY DEVELOPMENT DEPARTMENT

| PROPERTY ADDRESS 932 COLOGYO AND -                                                                                                                                                                                                                                                                                                                                                                                                                                                                                                                                                                                                       | ✓ DLOT DLAN                                                                                                                                                                                                                                                                                                    |
|------------------------------------------------------------------------------------------------------------------------------------------------------------------------------------------------------------------------------------------------------------------------------------------------------------------------------------------------------------------------------------------------------------------------------------------------------------------------------------------------------------------------------------------------------------------------------------------------------------------------------------------|----------------------------------------------------------------------------------------------------------------------------------------------------------------------------------------------------------------------------------------------------------------------------------------------------------------|
| PROPERTY ADDRESS 192 COLUMN TWO                                                                                                                                                                                                                                                                                                                                                                                                                                                                                                                                                                                                          | <u> </u>                                                                                                                                                                                                                                                                                                       |
| TAX SCHEDULE NO 2945 • 144 • 22013                                                                                                                                                                                                                                                                                                                                                                                                                                                                                                                                                                                                       |                                                                                                                                                                                                                                                                                                                |
| PROPERTY OWNER Marie Ramstetter                                                                                                                                                                                                                                                                                                                                                                                                                                                                                                                                                                                                          |                                                                                                                                                                                                                                                                                                                |
| OWNER'S PHONE 245.0769                                                                                                                                                                                                                                                                                                                                                                                                                                                                                                                                                                                                                   |                                                                                                                                                                                                                                                                                                                |
| OWNER'S ADDRESS 929 Main Gand Trate                                                                                                                                                                                                                                                                                                                                                                                                                                                                                                                                                                                                      |                                                                                                                                                                                                                                                                                                                |
| contractor <u>Self</u>                                                                                                                                                                                                                                                                                                                                                                                                                                                                                                                                                                                                                   |                                                                                                                                                                                                                                                                                                                |
| CONTRACTOR'S PHONE 241.0874                                                                                                                                                                                                                                                                                                                                                                                                                                                                                                                                                                                                              | 4                                                                                                                                                                                                                                                                                                              |
| FENCE MATERIAL COOK X X                                                                                                                                                                                                                                                                                                                                                                                                                                                                                                                                                                                                                  |                                                                                                                                                                                                                                                                                                                |
| FENCE HEIGHT 3' SIDEWALK 6' house to                                                                                                                                                                                                                                                                                                                                                                                                                                                                                                                                                                                                     |                                                                                                                                                                                                                                                                                                                |
|                                                                                                                                                                                                                                                                                                                                                                                                                                                                                                                                                                                                                                          |                                                                                                                                                                                                                                                                                                                |
| Plot plan must show property lines and property dimensions, all easements, all rights-of-way, all structures, all setbacks from property lines, & fence height(s).                                                                                                                                                                                                                                                                                                                                                                                                                                                                       |                                                                                                                                                                                                                                                                                                                |
| THIS SECTION TO BE COMPLETED BY COMMUNITY DEV                                                                                                                                                                                                                                                                                                                                                                                                                                                                                                                                                                                            | ELOPMENT DEPARTMENT STAFF                                                                                                                                                                                                                                                                                      |
| ZONE SETBAC                                                                                                                                                                                                                                                                                                                                                                                                                                                                                                                                                                                                                              | 160 5 1 1 1 1 1 1 1 1 1 1 1 1 1 1 1 1 1 1                                                                                                                                                                                                                                                                      |
| • •                                                                                                                                                                                                                                                                                                                                                                                                                                                                                                                                                                                                                                      | KS: Front from property line (PL) or                                                                                                                                                                                                                                                                           |
|                                                                                                                                                                                                                                                                                                                                                                                                                                                                                                                                                                                                                                          | from center of ROW, whichever is greater.                                                                                                                                                                                                                                                                      |
| Side                                                                                                                                                                                                                                                                                                                                                                                                                                                                                                                                                                                                                                     | from PL Rear from PL                                                                                                                                                                                                                                                                                           |
| Fences exceeding six feet in height require a separate permit from the City/O on a corner lot that extends past the rear of the house along the side yard Engineer (Section 5-5-5B of the Grand Junction Zoning and Development                                                                                                                                                                                                                                                                                                                                                                                                          | or abuts an alley requires approval from the City                                                                                                                                                                                                                                                              |
| The owner/applicant must correctly identify all property lines, easements,                                                                                                                                                                                                                                                                                                                                                                                                                                                                                                                                                               | and rights-of-way and ensure the fence is located                                                                                                                                                                                                                                                              |
| within the property's boundaries. Covenants, conditions, restrictions, ease the placement of fence(s). The owner/applicant is responsible for compliance may apply. Fences built in easements may be subject to removal at the pmodification of design and/or material as approved in this fence permit Development Department Director.                                                                                                                                                                                                                                                                                                 | ments and/or rights-of-way may restrict or prohibit with covenants, conditions, and restrictions which property owner's sole and absolute expense. Any                                                                                                                                                         |
| within the property's boundaries. Covenants, conditions, restrictions, ease the placement of fence(s). The owner/applicant is responsible for compliance may apply. Fences built in easements may be subject to removal at the pmodification of design and/or material as approved in this fence permit                                                                                                                                                                                                                                                                                                                                  | ments and/or rights-of-way may restrict or prohibit with covenants, conditions, and restrictions which property owner's sole and absolute expense. Any must be approved, in writing, by the Community                                                                                                          |
| within the property's boundaries. Covenants, conditions, restrictions, ease the placement of fence(s). The owner/applicant is responsible for compliance may apply. Fences built in easements may be subject to removal at the pmodification of design and/or material as approved in this fence permit Development Department Director.  I hereby acknowledge that I have read this application and the information and                                                                                                                                                                                                                 | ments and/or rights-of-way may restrict or prohibit with covenants, conditions, and restrictions which property owner's sole and absolute expense. Any must be approved, in writing, by the Community d plot plan are correct; I agree to comply with any acclude but not necessarily be limited to removal of |
| within the property's boundaries. Covenants, conditions, restrictions, eases the placement of fence(s). The owner/applicant is responsible for compliance may apply. Fences built in easements may be subject to removal at the prodification of design and/or material as approved in this fence permit Development Department Director.  I hereby acknowledge that I have read this application and the information and all codes, ordinances, laws, regulations, or restrictions which apply.  I understand that failure to comply shall result in legal action, which may in                                                         | ments and/or rights-of-way may restrict or prohibit with covenants, conditions, and restrictions which property owner's sole and absolute expense. Any must be approved, in writing, by the Community diplot plan are correct; I agree to comply with any acclude but not necessarily be limited to removal of |
| within the property's boundaries. Covenants, conditions, restrictions, ease the placement of fence(s). The owner/applicant is responsible for compliance may apply. Fences built in easements may be subject to removal at the prodification of design and/or material as approved in this fence permit Development Department Director.  I hereby acknowledge that I have read this application and the information and all codes, ordinances, laws, regulations, or restrictions which apply.  I understand that failure to comply shall result in legal action, which may in the fence(s) at the owner's coat.                        | ments and/or rights-of-way may restrict or prohibit with covenants, conditions, and restrictions which property owner's sole and absolute expense. Any must be approved, in writing, by the Community diplot plan are correct; I agree to comply with any acclude but not necessarily be limited to removal of |
| within the property's boundaries. Covenants, conditions, restrictions, ease the placement of fence(s). The owner/applicant is responsible for compliance may apply. Fences built in easements may be subject to removal at the pmodification of design and/or material as approved in this fence permit Development Department Director.  I hereby acknowledge that I have read this application and the information and all codes, ordinances, laws, regulations, or restrictions which apply.  I understand that failure to comply shall result in legal action, which may in the fence(s) at the owner's cost.  Applicant's Signature | ments and/or rights-of-way may restrict or prohibit with covenants, conditions, and restrictions which property owner's sole and absolute expense. Any must be approved, in writing, by the Community diplot plan are correct; I agree to comply with any acclude but not necessarily be limited to removal of |