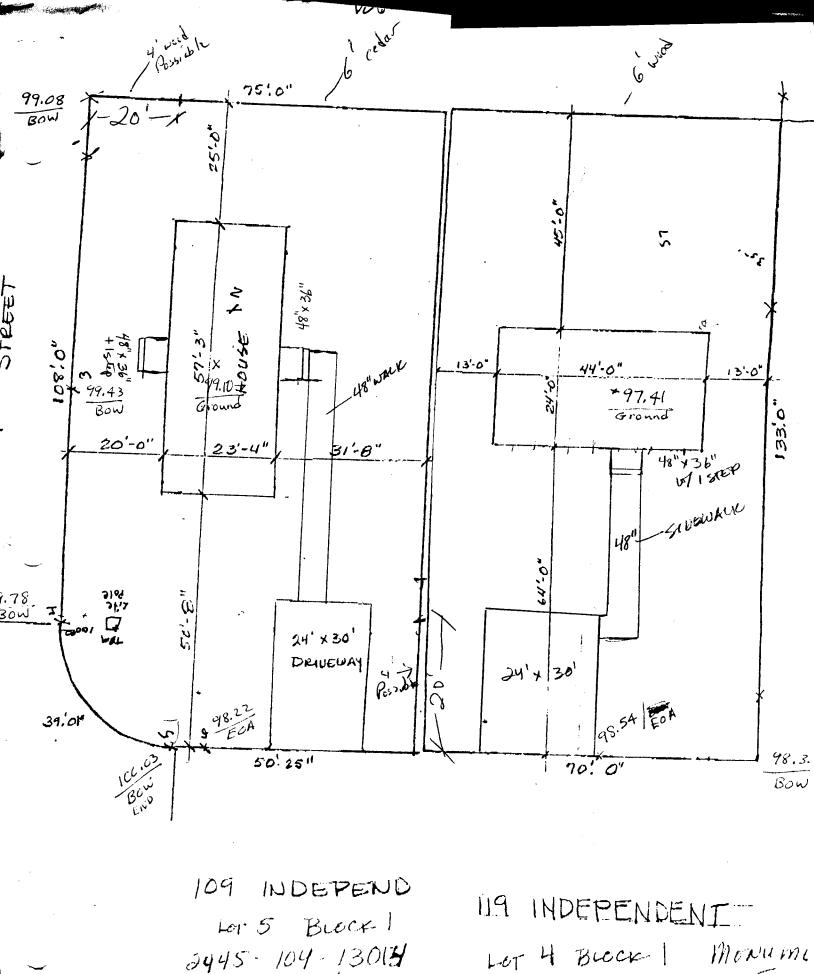

| 12 |                                                                                                                                                                                                                                                                                                                                                                                                                                                                                                                                                                                                                                                                                                         |  |  |  |
|----|---------------------------------------------------------------------------------------------------------------------------------------------------------------------------------------------------------------------------------------------------------------------------------------------------------------------------------------------------------------------------------------------------------------------------------------------------------------------------------------------------------------------------------------------------------------------------------------------------------------------------------------------------------------------------------------------------------|--|--|--|
|    | FEE \$10.00 PERMIT # 10102                                                                                                                                                                                                                                                                                                                                                                                                                                                                                                                                                                                                                                                                              |  |  |  |
|    | <b>FENCE PERMIT</b><br>GRAND JUNCTION COMMUNITY DEVELOPMENT DEPARTMENT                                                                                                                                                                                                                                                                                                                                                                                                                                                                                                                                                                                                                                  |  |  |  |
| ~  | \ \ \ \ \ \ \ \ \ \ \ \ \ \ \ \ \ \ \ \ \ \ \ \ \ \ \ \ \ \ \ \ \ \ \ \ \ \ \ \ \ \ \ \ \ \ \ \ \ \ \ \ \ \ \ \ \ \ \ \ \ \ \ \ \ \ \ \ \ \ \ \ \ \ \ \ \ \ \ \ \ \ \ \ \ \ \ \ \ \ \ \ \ \ \ \ \ \ \ \ \ \ \ \ \ \ \ \ \ \ \ \ \ \ \ \ \ \ \ \ \ \ \ \ \ \ \ \ \ \ \ \ \ \ \ \ \ \ \ \ \ \ \ \ \ \ \ \ \ \ \ \ \ \ \ \ \ \ \ \ \ \ \ \ \ \ \ \ \ \ \ \ \ \ \ \ \ \ \ \ \ \ \ \ \ \ \ \ \ \ \ \ \ \ \ \ \ \ \ \ \ \ \ \ \ \ \ \ \ \ \ \ \ \ \ \ \ \ \ \ \ \ \ \ \ \ \ \ \ \ \ \ \ \ \ \ \ \ \ \ \ \ \ \ \ \ \ \ \ \ \ \ \ \ \ \ \ \ \ \ \ \ \ \ \ \ \ \ \ \ \ \ \ \ \ \ \ \ \ \ \ \ \ \ \ \ \ \ \ \ \ \ \ \ \ \ \ \ \ \ \ \ \ \ \ \ \ \ \ \ \ \ \ \ \ \ \ \ \ \ \ \ \ \ \ \ \ \ \ \ \ \ \ \ \ \ \ \ \ \ |  |  |  |
| 2  | THIS SECTION TO BE COMPLETED BY APPLICANT TO PLOT PLAN                                                                                                                                                                                                                                                                                                                                                                                                                                                                                                                                                                                                                                                  |  |  |  |
|    | PROPERTY ADDRESS 109/119 Shulepending                                                                                                                                                                                                                                                                                                                                                                                                                                                                                                                                                                                                                                                                   |  |  |  |
|    | TAX SCHEDULE NO 2945-104-131013 Y 014                                                                                                                                                                                                                                                                                                                                                                                                                                                                                                                                                                                                                                                                   |  |  |  |
|    | PROPERTY OWNER REE Greenwind AHACALA                                                                                                                                                                                                                                                                                                                                                                                                                                                                                                                                                                                                                                                                    |  |  |  |
|    | TAX SCHEDULE NO <u>2945-104-13613</u> $r$ 014<br>PROPERTY OWNER <u>RE</u> <u>Greenverd</u><br>OWNER'S PHONE <u>Greenverd</u><br>OWNER'S PHONE <u>Greenverd</u><br>OAR (970) 243-2308<br>See Attached                                                                                                                                                                                                                                                                                                                                                                                                                                                                                                    |  |  |  |
|    | OWNER'S ADDRESS P. 0 Box 2867 65 Colo 81502                                                                                                                                                                                                                                                                                                                                                                                                                                                                                                                                                                                                                                                             |  |  |  |
|    | CONTRACTOR Maranatha Ferrir Fercing - Dong                                                                                                                                                                                                                                                                                                                                                                                                                                                                                                                                                                                                                                                              |  |  |  |
|    | CONTRACTOR'S PHONE 241- 9303                                                                                                                                                                                                                                                                                                                                                                                                                                                                                                                                                                                                                                                                            |  |  |  |
|    | FENCE MATERIAL <u>Cedour</u>                                                                                                                                                                                                                                                                                                                                                                                                                                                                                                                                                                                                                                                                            |  |  |  |
|    | FENCE HEIGHT 6 T Y (picket or split)                                                                                                                                                                                                                                                                                                                                                                                                                                                                                                                                                                                                                                                                    |  |  |  |
|    | 'ail)                                                                                                                                                                                                                                                                                                                                                                                                                                                                                                                                                                                                                                                                                                   |  |  |  |
|    | Plot plan must show property lines and property dimensions, all easements, all rights-of-way, all structures,<br>all setbacks from property lines, & fence height(s).                                                                                                                                                                                                                                                                                                                                                                                                                                                                                                                                   |  |  |  |
|    | ☞ THIS SECTION TO BE COMPLETED BY COMMUNITY DEVELOPMENT DEPARTMENT STAFF ☜                                                                                                                                                                                                                                                                                                                                                                                                                                                                                                                                                                                                                              |  |  |  |
|    | ZONE RMF-(04 SETBACKS: Front 20' from property line (PL) or                                                                                                                                                                                                                                                                                                                                                                                                                                                                                                                                                                                                                                             |  |  |  |
|    | SPECIAL CONDITIONS SPECIAL CONDITIONS from center of ROW, whichever is greater.                                                                                                                                                                                                                                                                                                                                                                                                                                                                                                                                                                                                                         |  |  |  |
|    | <b>1.5* . S.t.</b><br>Side from PL Rear from PL                                                                                                                                                                                                                                                                                                                                                                                                                                                                                                                                                                                                                                                         |  |  |  |
|    | Fences exceeding six feet in height require a separate permit from the City/County Building Department. A fence constructed on a corner ot that extends past the rear of the house along the side yard or abuts an alley requires approval from the City Engineer (Section 5-5-5B of the Grand Junction Zoning and Development Code).                                                                                                                                                                                                                                                                                                                                                                   |  |  |  |
|    | The owner/applicant must correctly identify all property lines, easements, and rights-of-way and ensure the fence is located within the property's boundaries. Covenants, conditions, restrictions, easements and/or rights-of-way may restrict or prohibit the placement of fence(s). The owner/applicant is responsible for compliance with covenants, conditions, and restrictions which may apply. Fences built in easements may be subject to removal at the property owner's sole and absolute expense. Any modification of design and/or material as approved in this fence permit must be approved, in writing, by the Community Development Department Director.                               |  |  |  |
|    | I hereby acknowledge that I have read this application and the information and plot plan are correct; I agree to comply with any and all codes, ordinances, laws, regulations, or restrictions which apply.                                                                                                                                                                                                                                                                                                                                                                                                                                                                                             |  |  |  |
|    | I understand that failure to comply shall result in legal action, which may include but not necessarily be limited to removal of the fence(s) at the owner's cost.                                                                                                                                                                                                                                                                                                                                                                                                                                                                                                                                      |  |  |  |
|    | Applicant's Signature Date Date Date Date                                                                                                                                                                                                                                                                                                                                                                                                                                                                                                                                                                                                                                                               |  |  |  |
|    |                                                                                                                                                                                                                                                                                                                                                                                                                                                                                                                                                                                                                                                                                                         |  |  |  |