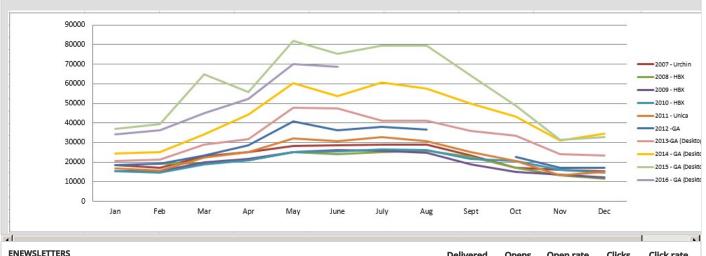

| ENEWSLETTERS                            | Delivered | Opens | Open rate | Clicks | Click rate |  |
|-----------------------------------------|-----------|-------|-----------|--------|------------|--|
| June 2016 - Can't Miss Summer Adventure | 30,490    | 8,611 | 28.24%    | 1,188  | 13.80%     |  |
| May 2016 - Amazing Summer Events        | 27,953    | 9,707 | 34.70%    | 1,633  | 16.80%     |  |