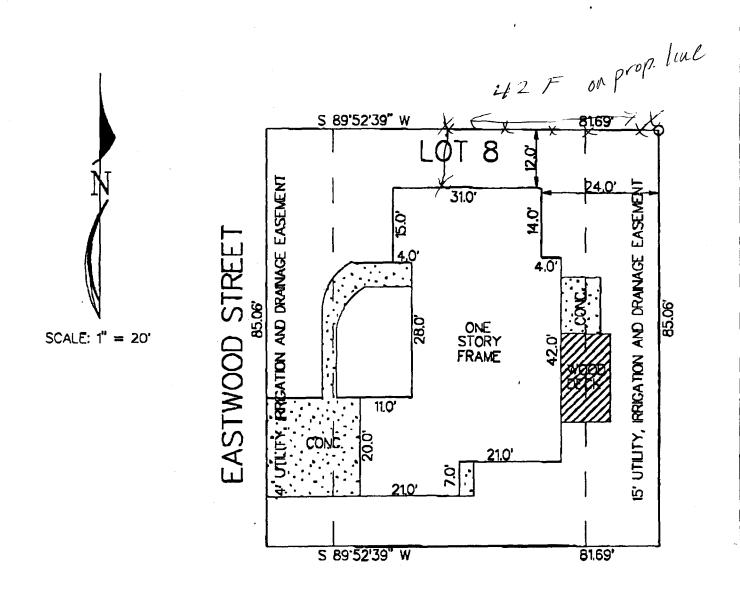

## IMPROVEMENT LOCATION CERTIFICATE 578 EASTWOOD STREET

MERIDIAN LAND TITLE #25889 ROHDE ACCT, LOT 8 IN BLOCK 2 OF CODY SUBDIVISION, MESA COUNTY, COLORADO.

NOTE: THIS PROPERTY DOES NOT FALL WITHIN ANY 100 YEAR FLOODPLAIN.

I HEREBY CERTIFY THAT THIS IMPROVEMENT LOCATION CERTIFICATE WAS PREPARED FOR COLORADO FEDERAL MORTGAGE, THAT IT IS NOT A LAND SURVEY PLAT OR IMPROVEMENT SURVEY PLAT, AND THAT IT IS NOT TO BE RELIED UPON FOR THE ESTABLISHMENT OF FENCE, BUILDING OR OTHER FUTURE IMPROVEMENT LINES. I FURTHER CERTIFY THE IMPROVEMENTS ON THE ABOVE DESCRIBED PARCEL ON THIS DATE, 04/29/97 EXCEPT UTILITY CONNECTIONS, ARE ENTIRELY WITHIN THE BOUNDARIES OF THE PARCEL, EXCEPT AS SHOWN, THAT THERE ARE NO ENCROACHMENTS UPON THE DESCRIBED PREMISES BY IMPROVEMENTS ON ANY ADJOINING PREMISES, EXCEPT AS INDICATED, AND THAT THERE IS NO EVIDENCE OR SIGN OF ANY EASEMENT CROSSING OR BURDEPING ANY PART OF SAD PARCEL. FYCEPT AS