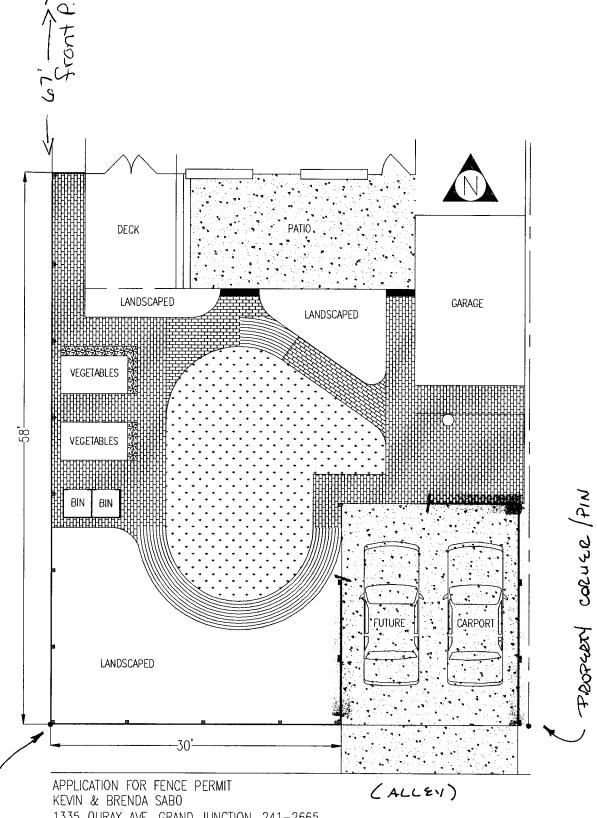

## GRAND JUNCTION COMMUNITY DEVELOPMENT DEPARTMENT

\* THIS SECTION TO BE COMPLETED BY APPLICANT

| PROPERTY ADDRESS 1335 OURAY AVG                                                                                                                                                                                                                                                                                                                                                                                                                                                                                                                                                                                                                                           |                                                                                                            |
|---------------------------------------------------------------------------------------------------------------------------------------------------------------------------------------------------------------------------------------------------------------------------------------------------------------------------------------------------------------------------------------------------------------------------------------------------------------------------------------------------------------------------------------------------------------------------------------------------------------------------------------------------------------------------|------------------------------------------------------------------------------------------------------------|
| PROPERTY ADDRESS 1335 OURAY ANE  TAX SCHEDULE NO 2945-132-21-005  PROPERTY OWNER KENIN / BRENDA SABO  OWNER'S PHONE 241- 2665  OWNER'S ADDRESS 1335 OURAY AVE  CONTRACTOR TO BE DETERMINED  CONTRACTOR'S PHONE                                                                                                                                                                                                                                                                                                                                                                                                                                                            | Jee Atlached                                                                                               |
| FENCE MATERIAL                                                                                                                                                                                                                                                                                                                                                                                                                                                                                                                                                                                                                                                            |                                                                                                            |
| FENCE HEIGHT 6                                                                                                                                                                                                                                                                                                                                                                                                                                                                                                                                                                                                                                                            |                                                                                                            |
| Plot plan must show property lines and property dimensions, all easements, all rights-of-way, all structures, all setbacks from property lines, & fence height(s).                                                                                                                                                                                                                                                                                                                                                                                                                                                                                                        |                                                                                                            |
|                                                                                                                                                                                                                                                                                                                                                                                                                                                                                                                                                                                                                                                                           |                                                                                                            |
| SPECIAL CONDITIONS                                                                                                                                                                                                                                                                                                                                                                                                                                                                                                                                                                                                                                                        | TBACKS: Front from property line (PL) or from center of ROW, whichever is greater:  e from PL Rear from PL |
| Fences exceeding six feet in height require a separate permit from the City/County Building Department. A fence constructed on a corner lot that extends past the rear of the house along the side yard or abuts an alley requires approval from the City Engineer (Section 5-5-5B of the Grand Junction Zoning and Development Code).                                                                                                                                                                                                                                                                                                                                    |                                                                                                            |
| The owner/applicant must correctly identify all property lines, easements, and rights-of-way and ensure the fence is located within the property's boundaries. Covenants, conditions, restrictions, easements and/or rights-of-way may restrict or prohibit the placement of fence(s). The owner/applicant is responsible for compliance with covenants, conditions, and restrictions which may apply. Fences built in easements may be subject to removal at the property owner's sole and absolute expense. Any modification of design and/or material as approved in this fence permit must be approved, in writing, by the Community Development Department Director. |                                                                                                            |
| I hereby acknowledge that I have read this application and the information and plot plan are correct; I agree to comply with any and all codes, ordinances, laws, regulations, or restrictions which apply.                                                                                                                                                                                                                                                                                                                                                                                                                                                               |                                                                                                            |
| I understand that failure to comply shall result in egal action, which may include but not necessarily be limited to removal of the fence(s) at the owner's cost.                                                                                                                                                                                                                                                                                                                                                                                                                                                                                                         |                                                                                                            |
| Applicant's Signature                                                                                                                                                                                                                                                                                                                                                                                                                                                                                                                                                                                                                                                     | Date $\frac{3/12/97}{3/12/97}$                                                                             |
| ommunity Development's Approval                                                                                                                                                                                                                                                                                                                                                                                                                                                                                                                                                                                                                                           | <u>Ello</u> Date <u>3/12/9/</u>                                                                            |
| City Engineer's Approval (if required)                                                                                                                                                                                                                                                                                                                                                                                                                                                                                                                                                                                                                                    | Date                                                                                                       |
| VALID FOR SIX MONTHS FROM DATE OF ISSUANCE (Section 9-3-                                                                                                                                                                                                                                                                                                                                                                                                                                                                                                                                                                                                                  | OD Crond Ismation Zanina ( Davidson                                                                        |

(Yellow: Code Enforcement)

(Pink: Customer)

1335 OURAY AVE, GRAND JUNCTION, 241–2665

PHASE I: APPROX. 90 LINEAR FEET OF 6' HIGH CEDAR FENCING ON THE WEST AND SOUTH SIDES OF THE BACK YARD

PHASE II: APPROX. 56 LINEAR FEET OF 4' HIGH CEDAR FENCING ON THE WEST, NORTH AND EAST SIDES OF THE CONCRETE PAD ( AND FUTURE CARPORT)